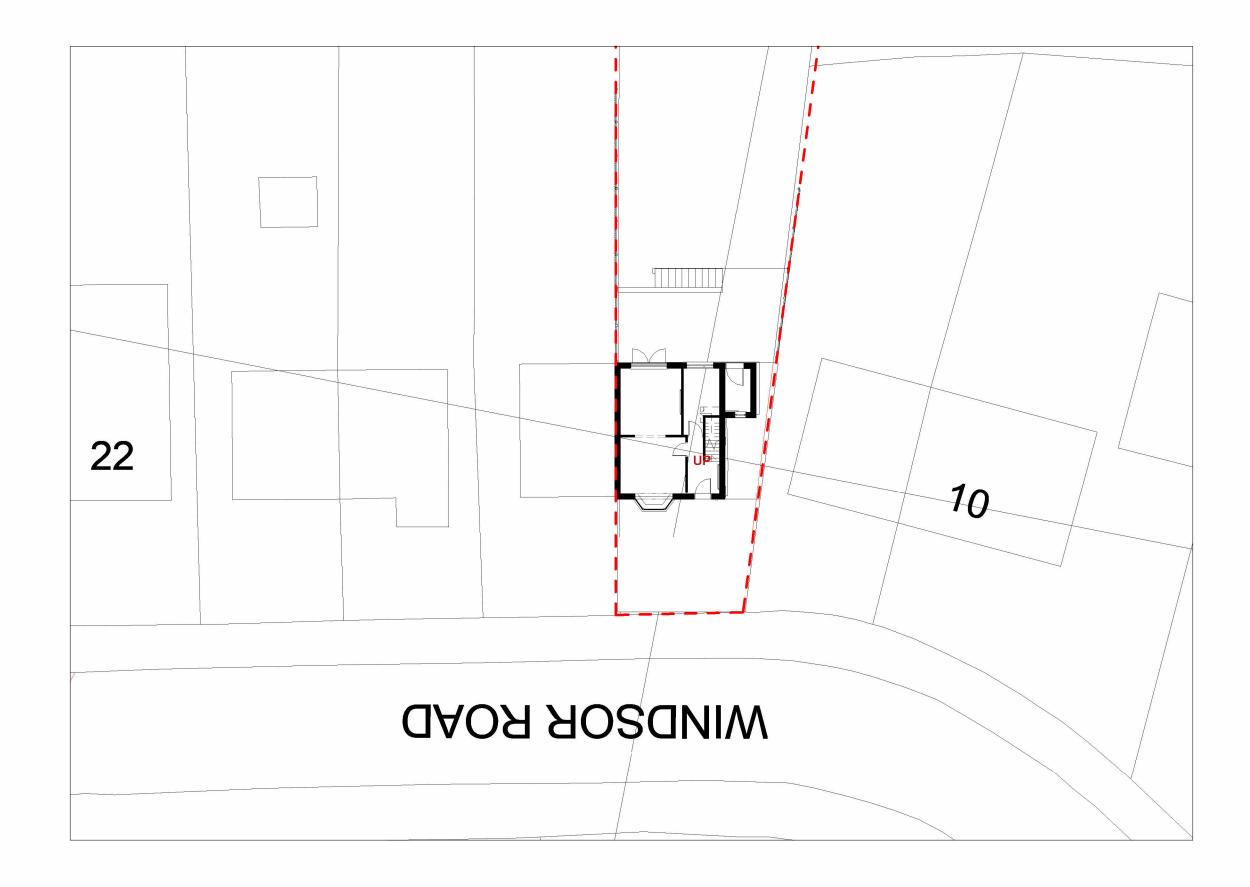

EP1 02-00-01 - Existing Drawings - Site Plan 1:200

AREAS & MEASUREMENT
Illustrated areas and measurements are approximate and can only be verified by a detailed dimensional survey of the completed building. Any decisions made on the basis of these predictions should include due allowance for increases and decreases inherent within the design development and building processes. All areas are subject to Town Planning and Conservation Area Consent, and detailed Rights to Light analysis.

PROJECT TITLE

22113 - 14 Windsor Road, Gee Cross, SK14 5JB

DRAWING NO - DRAWING NAME - REVISION

22.00 - Drainting - Site Diag - Day 2

DRAWING NO - DRAWING NAME - REVISION

02-00 - Existing - Site Plan - Rev 2