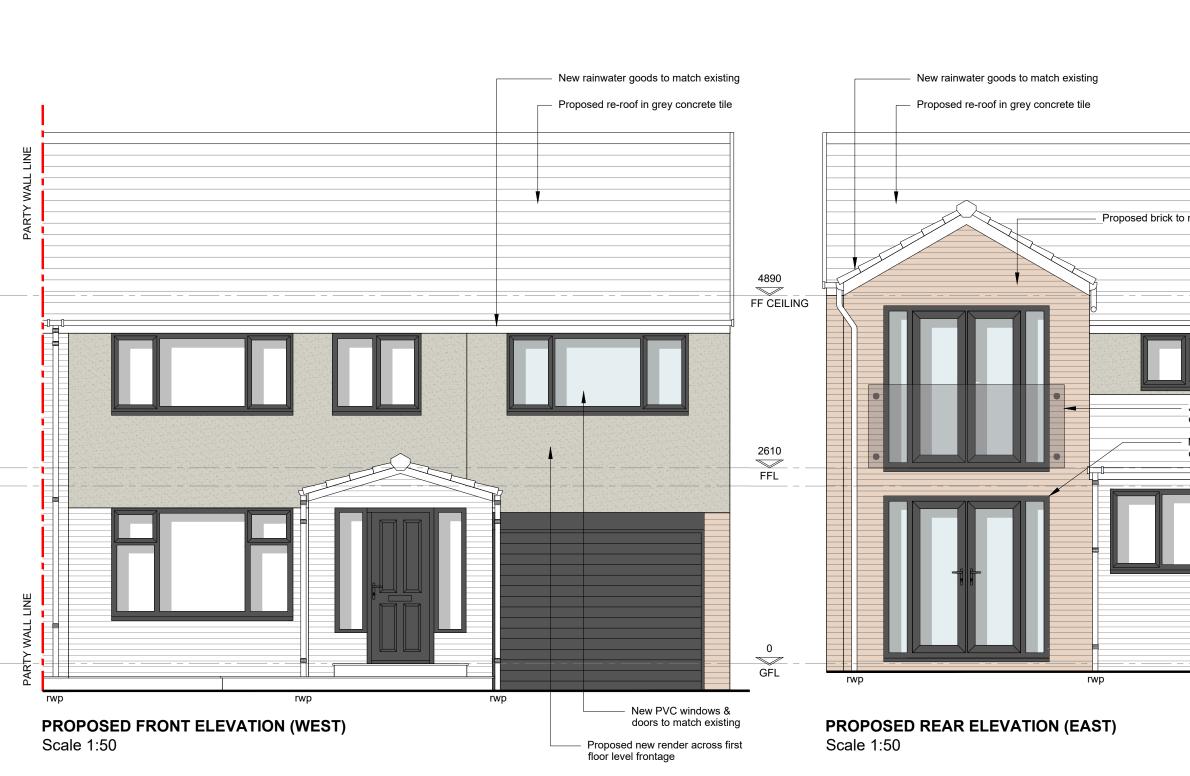

| match existing                                                                                                                                                                                                                                                       | PARTY WALL LINE |
|----------------------------------------------------------------------------------------------------------------------------------------------------------------------------------------------------------------------------------------------------------------------|-----------------|
| Juliet balcony to client<br>design & specification<br>New PVC windows &<br>doors to match existing                                                                                                                                                                   | PARTY WALL LINE |
| rev: date: comment(s): name:<br>status: PLANNING<br>client: Mr & Mrs Webster<br>Location: 25 Lord Derby Rd, Hyde, SK14 5EQ<br>title: Proposed Front (West) & Rear (East) B<br>drawn: JG date: Jan 202:<br>checked: - scale @ a3: 1:5<br>job no: 22_101 drg no: PL_09 | 2               |