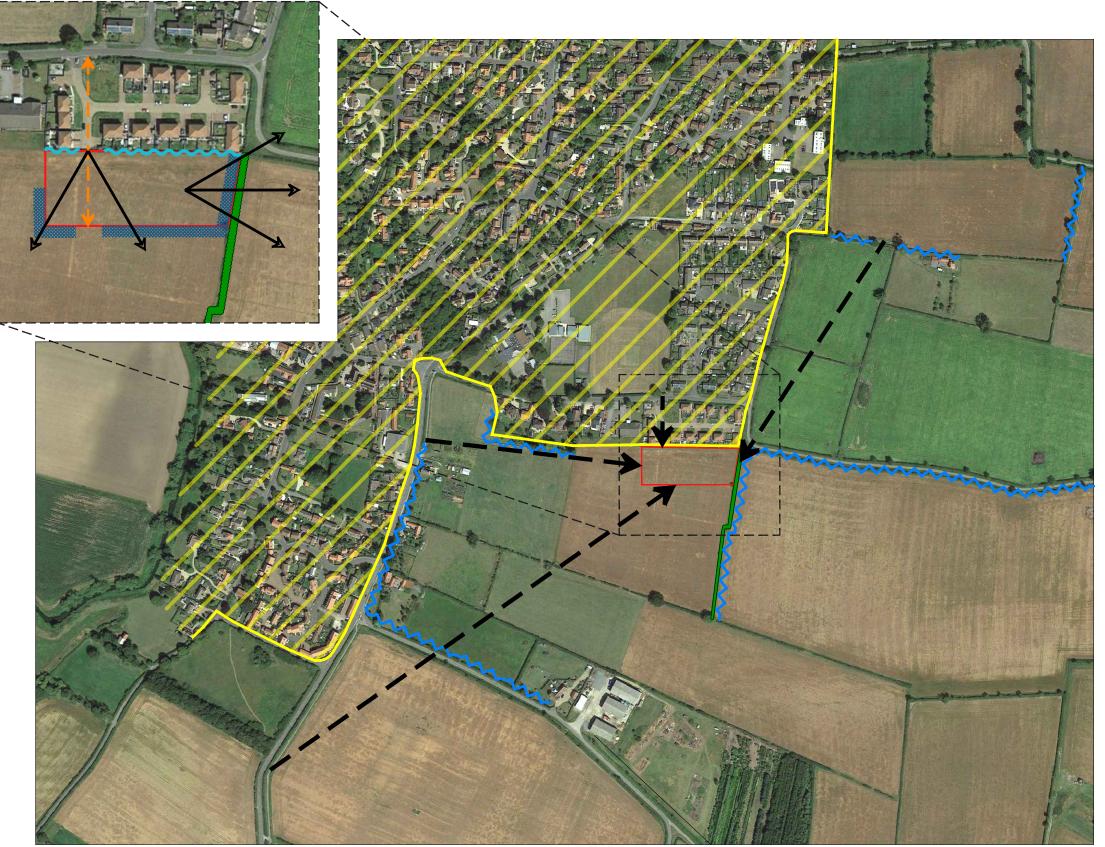

## Key Important visual barriers Important boundary hedgerow

Application Site

Existing built form (visual barrier)

Key local views towards

the application site

Residential boundary (area of amenity sensitivity)

Visual link

Existing key views out of the application site

Areas of visual vulnerability