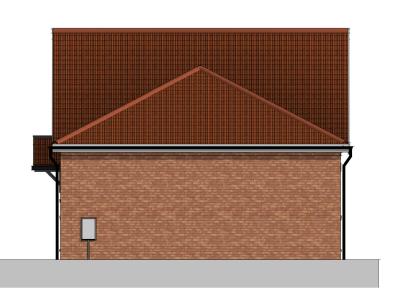

## **Material Pallette**

Walls: Red Brick (Type TBC)

Roof Tiles: Concrete Double Pan Tile Red

Windows: White UPVC

Rainwater Goods: White UPVC Soffit & Fascia, Black Gutter and Downpipes

External Doors: Composite Door Colour TBC