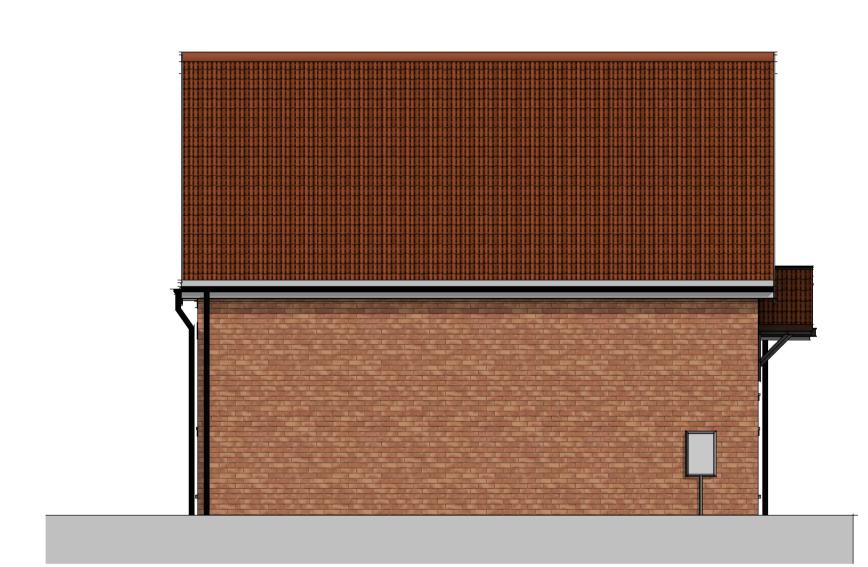

## **Material Pallette**

Walls: Red Brick (Type TBC)

Roof Tiles: Concrete Double Pan Tile Red

Windows: White UPVC

Rainwater Goods: White UPVC Soffit & Fascia, Black Gutter and Downpipes

External Doors: Composite Door Colour TBC