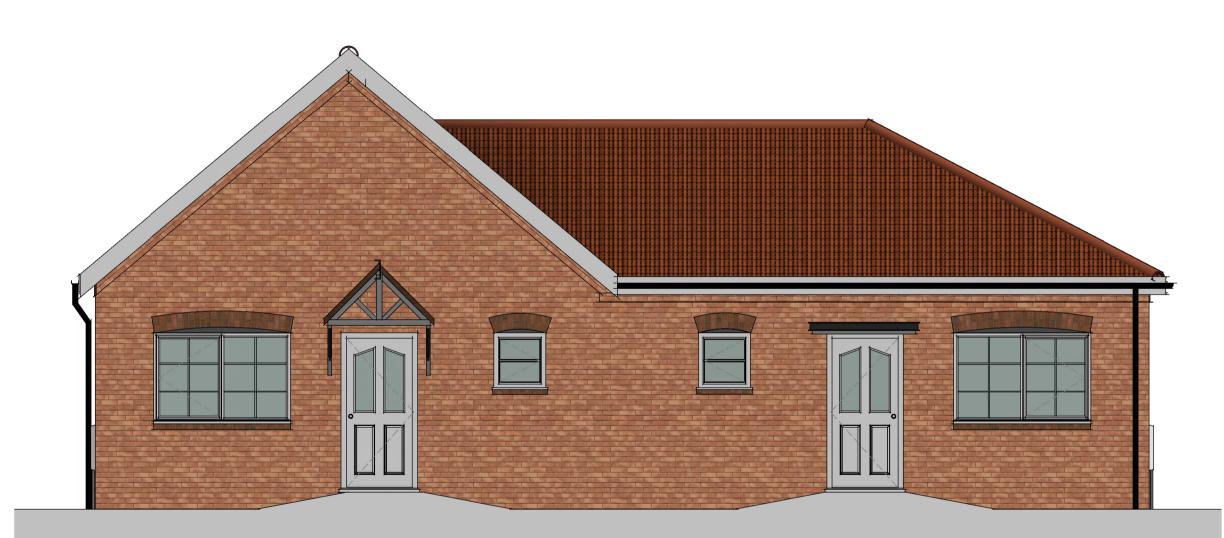

## **Material Pallette**

Walls: Red Brick (Type TBC)

Roof Tiles: Concrete Double Pan Tile Red

Windows: White UPVC

Rainwater Goods: White UPVC Soffit & Fascia, Black Gutter and Downpipes

External Doors: Composite Door Colour TBC

## **Lindum Developments**

project **Raccingham** 

Bassingham Phase 2

Vasey Close, Bassingham

drawin

Bungalow Type A 1B2P 43.8 m<sup>2</sup> - Plots 18,19,22,23 - Plans & Elevations

drawn checked SJP

revision