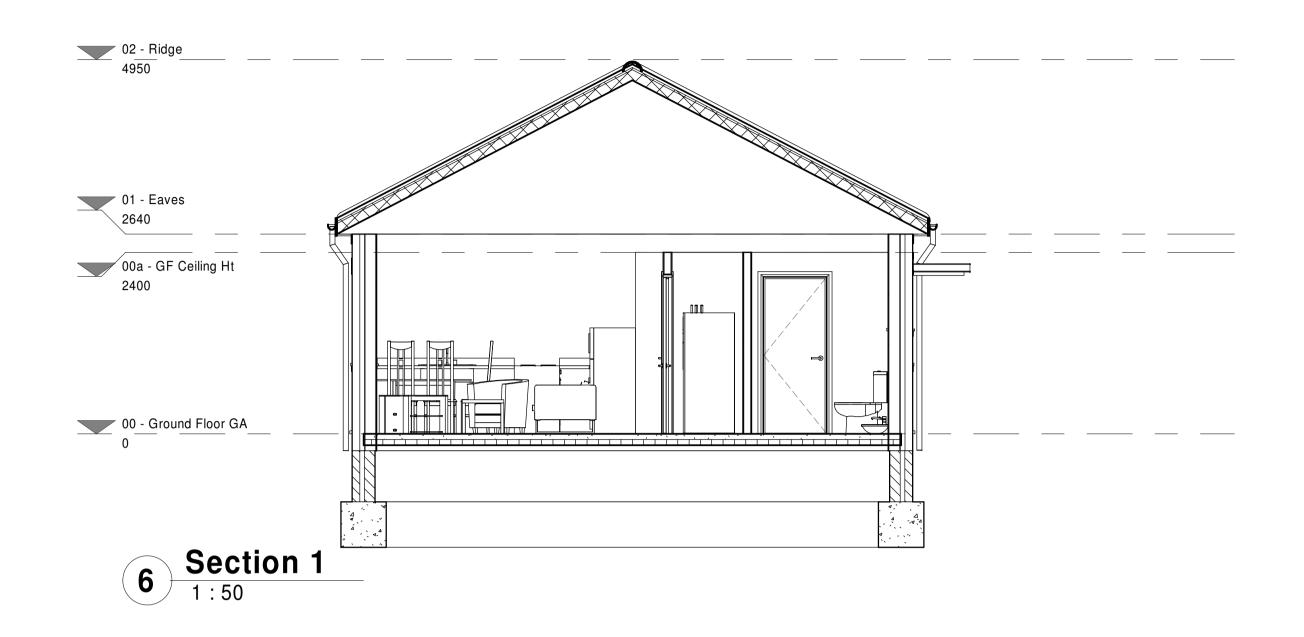

## **Lindum Developments**

project **Raccingham** 

Bassingham Phase 2

Vasey Close, Bassingham

drawin

Bungalow Type A 1B2P 43.8 m<sup>2</sup> - Plots 18,19,22,23 - Plans & Elevations

drawn checked SJP

revision