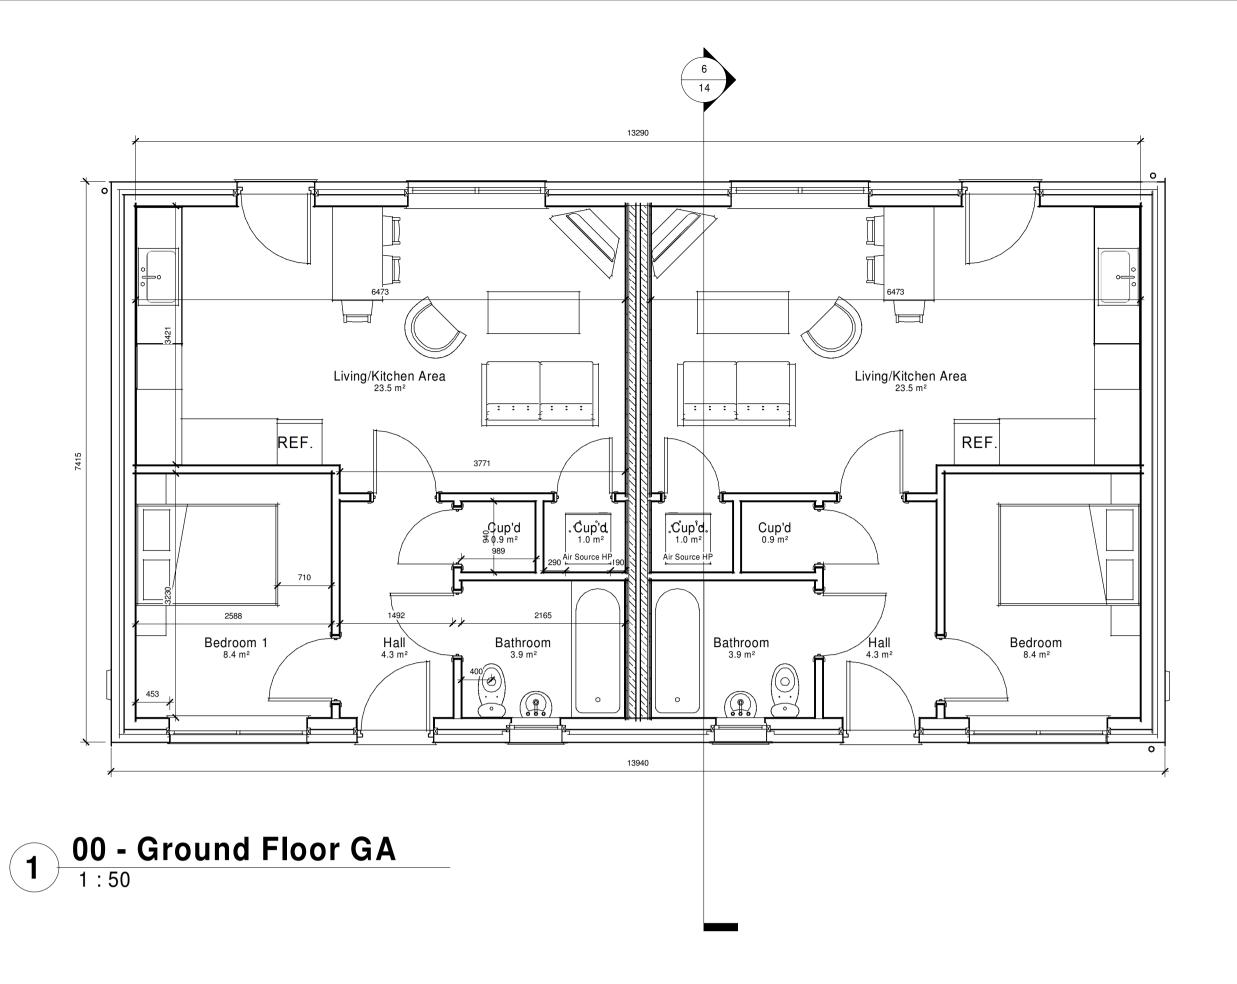

## **Lindum Developments**

project **Raccingham** 

Bassingham Phase 2

Vasey Close, Bassingham

drawin

Bungalow Type A 1B2P 43.8 m<sup>2</sup> - Plots 18,19,22,23 - Plans & Elevations

drawn checked SJP

revision