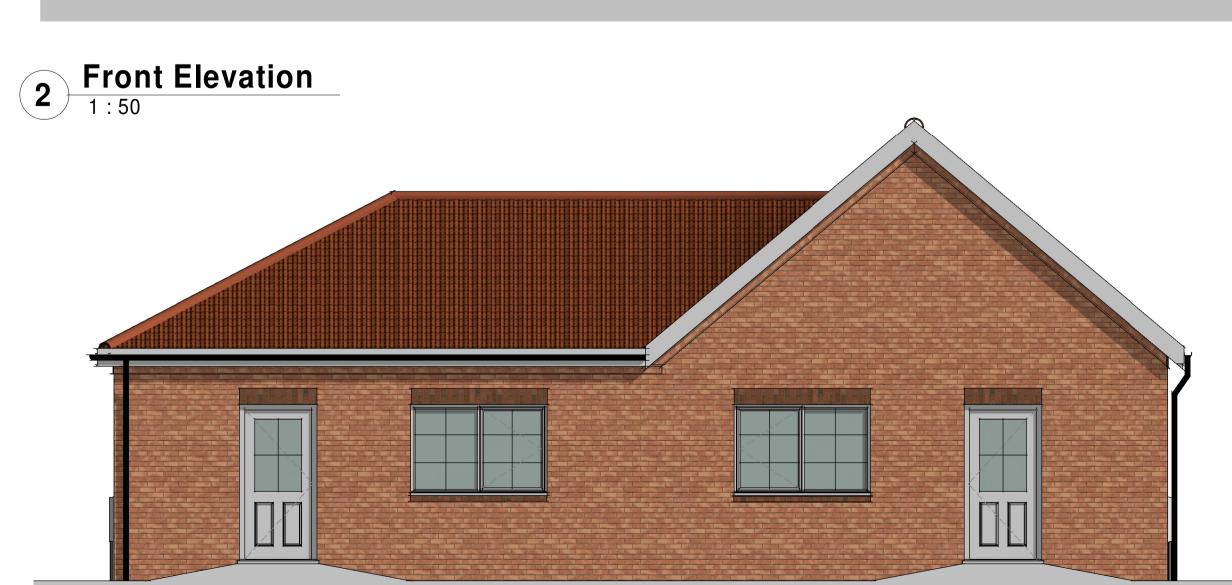

## **Material Pallette**

Walls: Red Brick (Type TBC)

Roof Tiles: Concrete Double Pan Tile Red

Windows: White UPVC

Rainwater Goods: White UPVC Soffit & Fascia, Black Gutter and Downpipes

External Doors: Composite Door Colour TBC

## **Lindum Developments**

project **Raccingham** 

Bassingham Phase 2

Vasey Close, Bassingham

drawin

Bungalow Type A 1B2P 43.8 m<sup>2</sup> - Plots 18,19,22,23 - Plans & Elevations

drawn checked SJP

revision