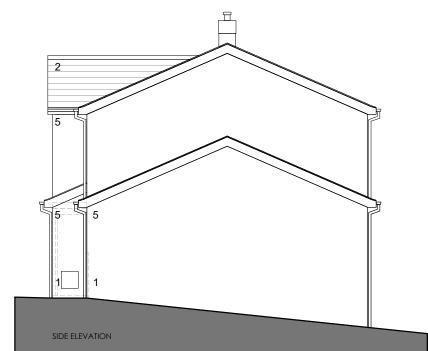

## MATERIALS KEY:

- 1. BRICK TO MATCH EXISTING
- 2. CONCRETE TILE TO MATCH **EXISTING**
- 3. UPVC BI-FOLD DOORS (WHITE)
  4. UPVC WINDOWS AND DOORS
  TO MATCH EXISTING
- UPVC RAINWATER GOODS AND FASCIAS TO MATCH EXISTING ALUMINIUM ROOFLIGHTS
- (GREY) STEEL GARAGE DOOR
- 8. COMPOSITE FRONT DOOR

CLIENT D PARKER & L FRANKLIN PROJECT 10 ENDERBY CLOSE DRAWING PROPOSED **ELEVATIONS** 

APRIL 2022 SCALE 1:100 @ A3 DWG NO. SK007B

| 11             | KEY                         |
|----------------|-----------------------------|
|                | EXISTING WALL               |
| SIDE ELEVATION | NEW WALL<br>EXISTING ELEMEN |