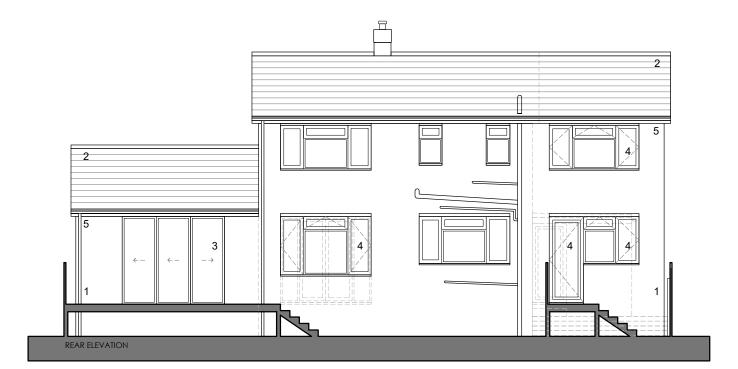

## MATERIALS KEY:

- 1. BRICK TO MATCH EXISTING
- 2. CONCRETE TILE TO MATCH **EXISTING**
- 3. UPVC BI-FOLD DOORS (WHITE)
  4. UPVC WINDOWS AND DOORS
  TO MATCH EXISTING
- UPVC RAINWATER GOODS AND FASCIAS TO MATCH EXISTING ALUMINIUM ROOFLIGHTS
- (GREY) STEEL GARAGE DOOR
- 8. COMPOSITE FRONT DOOR

CLIENT D PARKER & L FRANKLIN PROJECT 10 ENDERBY CLOSE DRAWING PROPOSED **ELEVATIONS** 

APRIL 2022 SCALE 1:100 @ A3 DWG NO. SK007B

| 11             | KEY                         |
|----------------|-----------------------------|
|                | EXISTING WALL               |
| SIDE ELEVATION | NEW WALL<br>EXISTING ELEMEN |