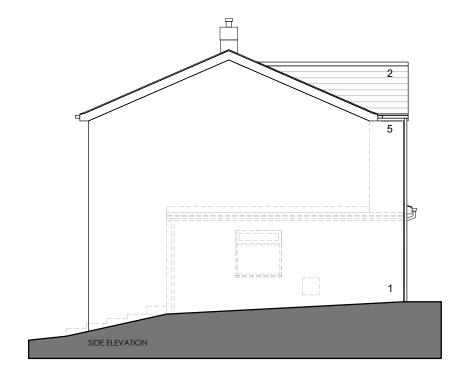

## MATERIALS KEY:

- 1. BRICK TO MATCH EXISTING
- 2. CONCRETE TILE TO MATCH **EXISTING**
- 3. UPVC BI-FOLD DOORS (WHITE)
  4. UPVC WINDOWS AND DOORS
  TO MATCH EXISTING
- UPVC RAINWATER GOODS AND FASCIAS TO MATCH EXISTING ALUMINIUM ROOFLIGHTS
- (GREY) STEEL GARAGE DOOR
- 8. COMPOSITE FRONT DOOR

CLIENT D PARKER & L FRANKLIN PROJECT 10 ENDERBY CLOSE DRAWING PROPOSED **ELEVATIONS** 

APRIL 2022 SCALE 1:100 @ A3 DWG NO. SK007B

| 11             | KEY                         |
|----------------|-----------------------------|
|                | EXISTING WALL               |
| SIDE ELEVATION | NEW WALL<br>EXISTING ELEMEN |