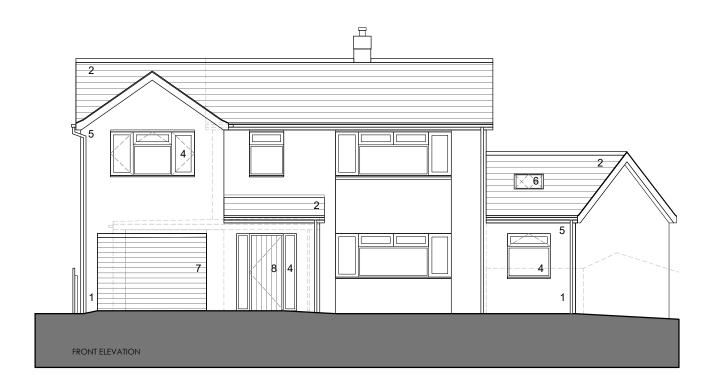

## MATERIALS KEY:

- 1. BRICK TO MATCH EXISTING
- 2. CONCRETE TILE TO MATCH **EXISTING**
- 3. UPVC BI-FOLD DOORS (WHITE)
  4. UPVC WINDOWS AND DOORS
  TO MATCH EXISTING
- UPVC RAINWATER GOODS AND FASCIAS TO MATCH EXISTING ALUMINIUM ROOFLIGHTS
- (GREY) STEEL GARAGE DOOR
- 8. COMPOSITE FRONT DOOR

CLIENT D PARKER & L FRANKLIN PROJECT 10 ENDERBY CLOSE DRAWING PROPOSED **ELEVATIONS** 

APRIL 2022 SCALE 1:100 @ A3 DWG NO. SK007B

| 11             | KEY                         |
|----------------|-----------------------------|
|                | EXISTING WALL               |
| SIDE ELEVATION | NEW WALL<br>EXISTING ELEMEN |