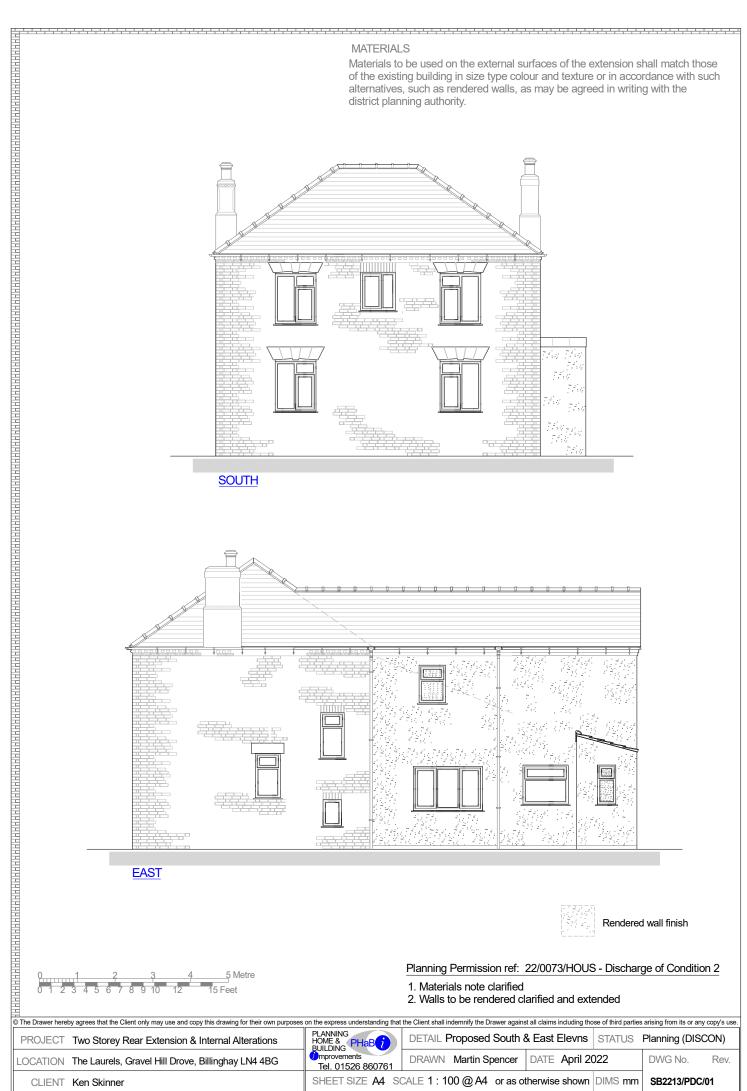

| PROJECT Two Storey Rear Extension & Internal Alterations    | PLANNING<br>HOME & PHaB       | DETAIL Proposed South & East Elevns |                | STATUS Planning (DISCON) |             |      |
|-------------------------------------------------------------|-------------------------------|-------------------------------------|----------------|--------------------------|-------------|------|
| LOCATION The Laurels, Gravel Hill Drove, Billinghay LN4 4BG | mprovements Tel. 01526 860761 | DRAWN Martin Spencer                | DATE April 20  | 022                      | DWG No.     | Rev. |
| CLIENT Ken Skinner                                          | SHEET SIZE A4 S               | CALE 1:100@A4 oras of               | therwise shown | DIMS mm                  | SB2213/PDC/ | 01   |