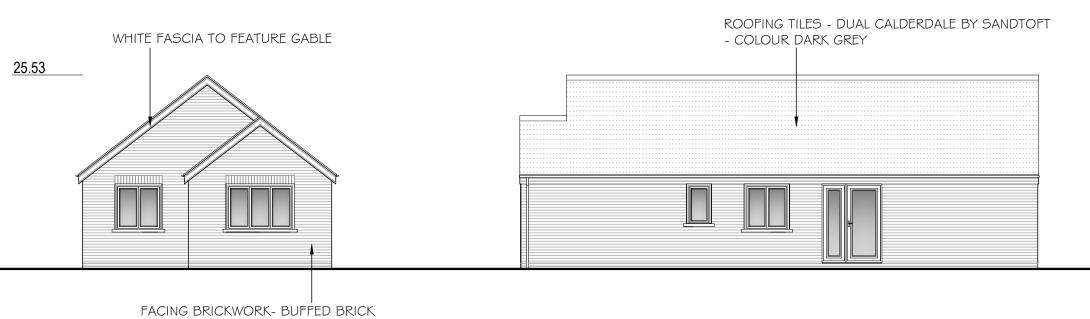

Land to East of No. 20 Deepdale Drive

Leasingham

Lincolnshire

Proposed Details

Front ALL WINDOWS AND DOORS TO BE CASEMENT PVCU DOUBLE GLAZED - COLOUR WHITE

## Proposed Indicative Elevations – (scale 1:100)

Proposed Indicative Floor Plan (scale 1:50)

ROOFING TILES - DUAL CALDERDALE BY SANDTOFT

- COLOUR DARK GREY

WHITE FASCIA TO FEATURE GABLE

Proposed Visuals (n.t.s)