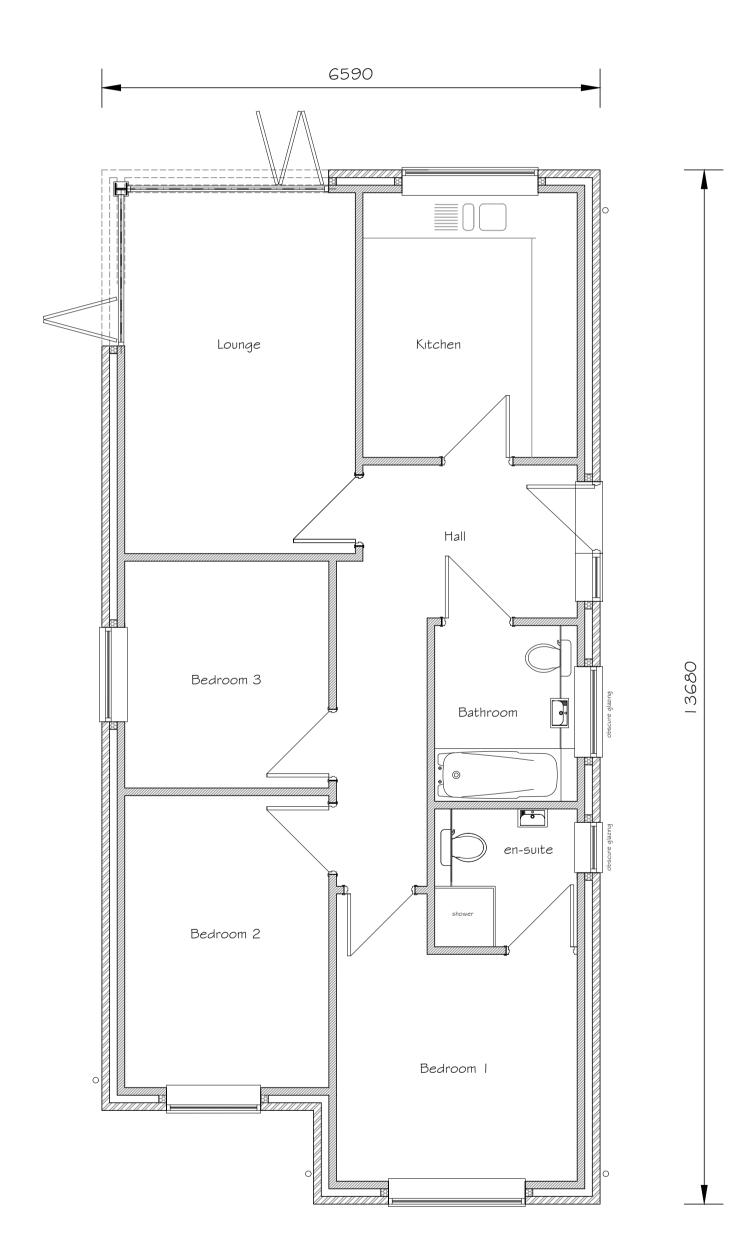

## Proposed Indicative Elevations – (scale 1:100)

Proposed Indicative Floor Plan (scale 1:50)

ROOFING TILES - DUAL CALDERDALE BY SANDTOFT

- COLOUR DARK GREY

WHITE FASCIA TO FEATURE GABLE

Proposed Visuals (n.t.s)