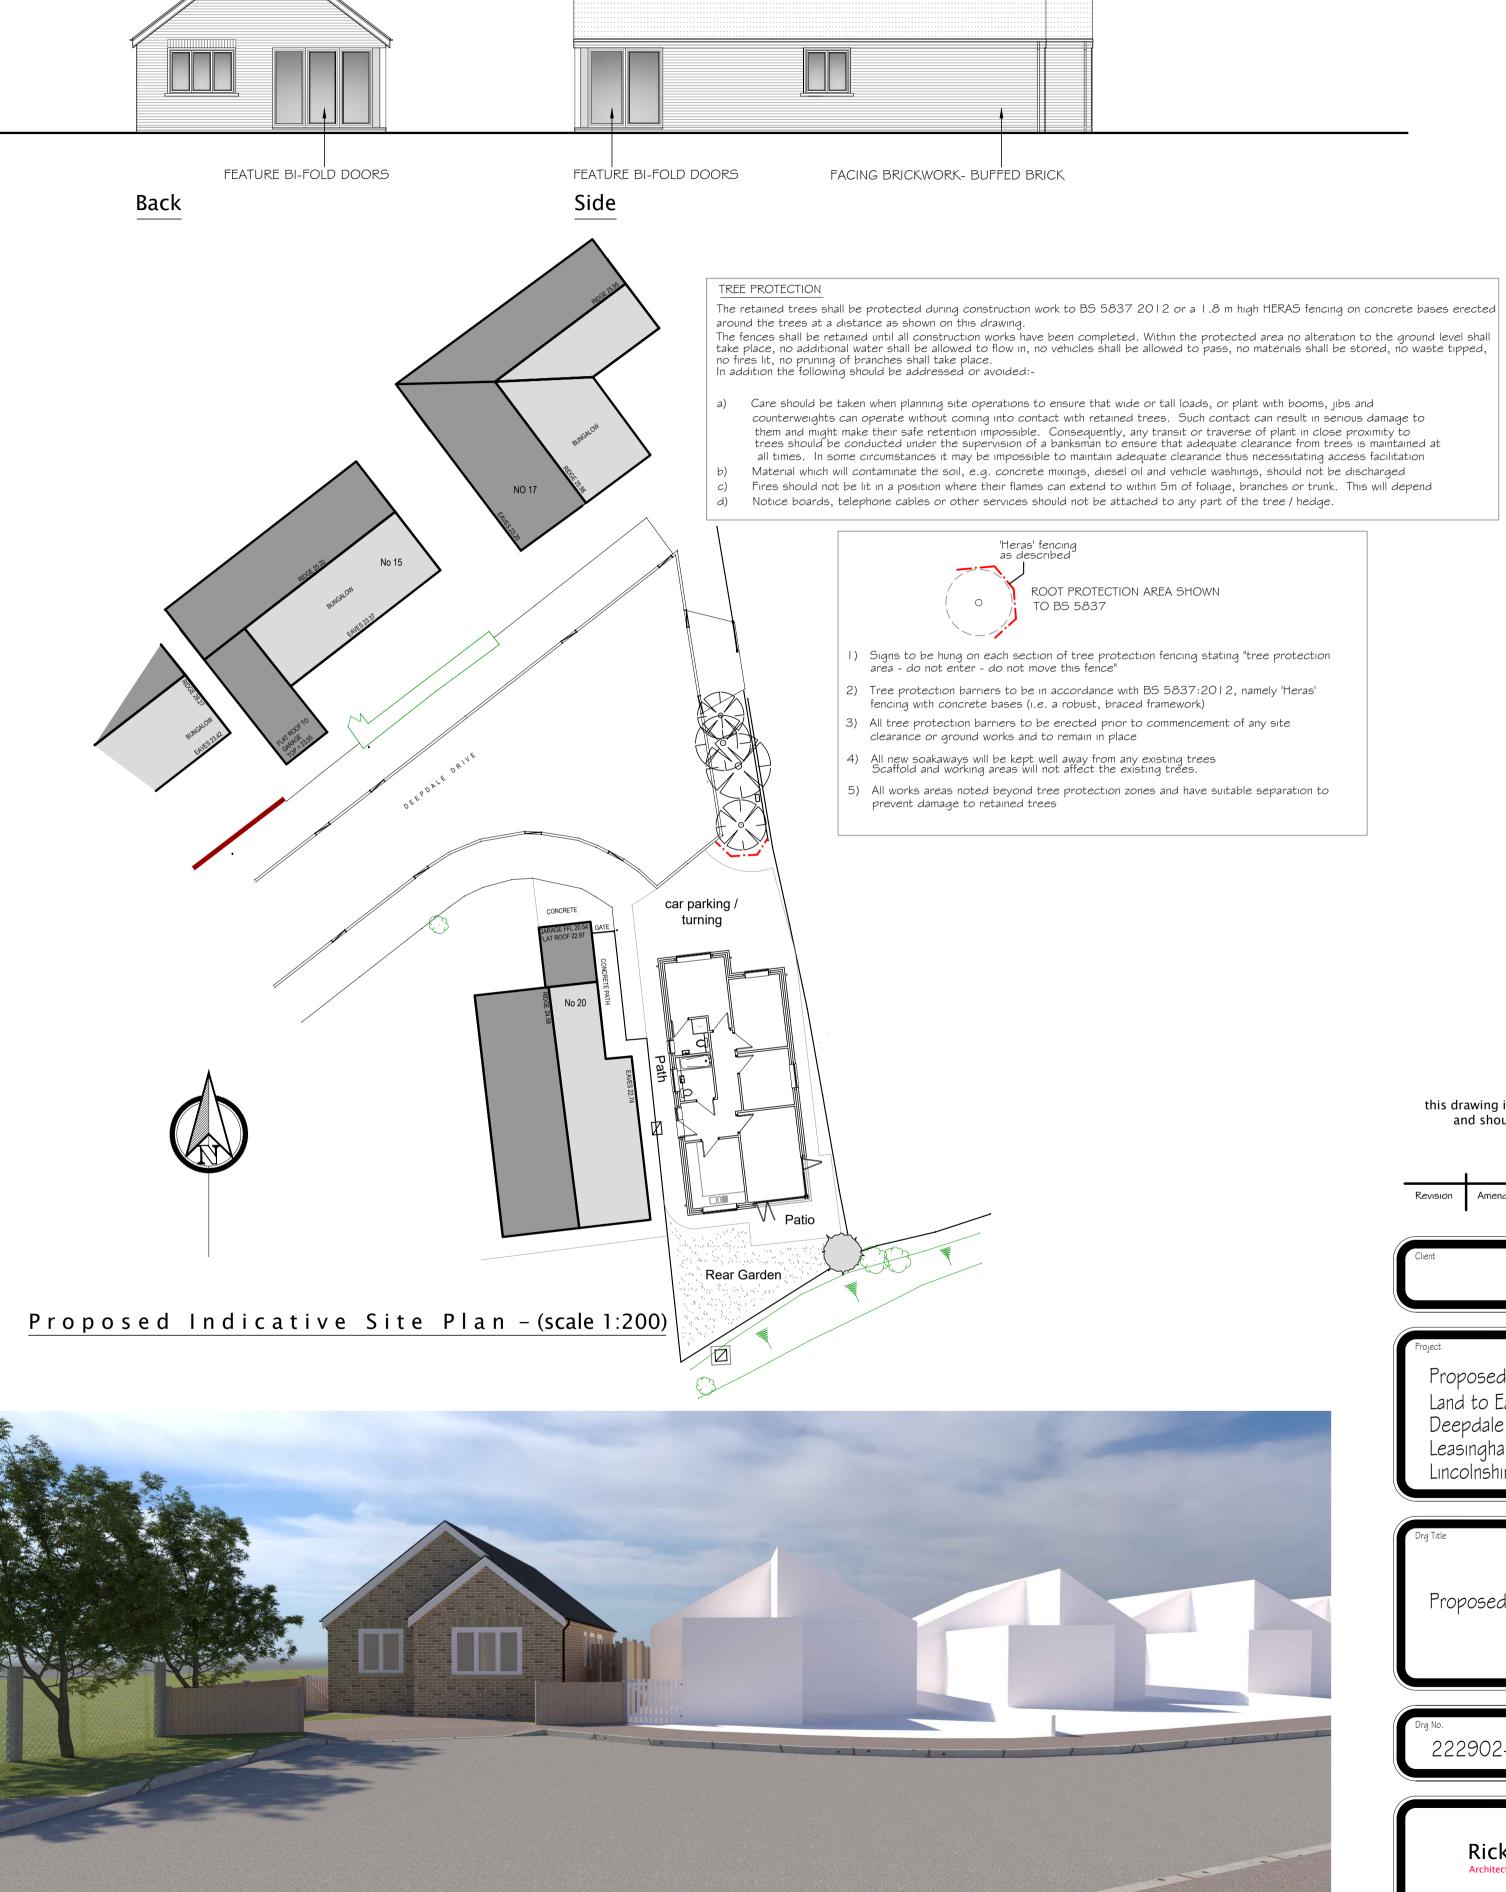

this drawing is for outline planning purposes and should only be used as a guide

Proposed Erection of Bungalow

Rick Smith Design

Ardent House, 18 Eastgate Sleaford, Lincolnshire NG34 7DP Tel: 01529 414363 or 07786 838788 e-mail: rick@ricksmithdesign.com

Land to East of No. 20 Deepdale Drive

Leasingham

Lincolnshire

Proposed Details

Front ALL WINDOWS AND DOORS TO BE CASEMENT PVCU DOUBLE GLAZED - COLOUR WHITE

## Proposed Indicative Elevations – (scale 1:100)

Proposed Indicative Floor Plan (scale 1:50)

ROOFING TILES - DUAL CALDERDALE BY SANDTOFT

- COLOUR DARK GREY

WHITE FASCIA TO FEATURE GABLE

Proposed Visuals (n.t.s)