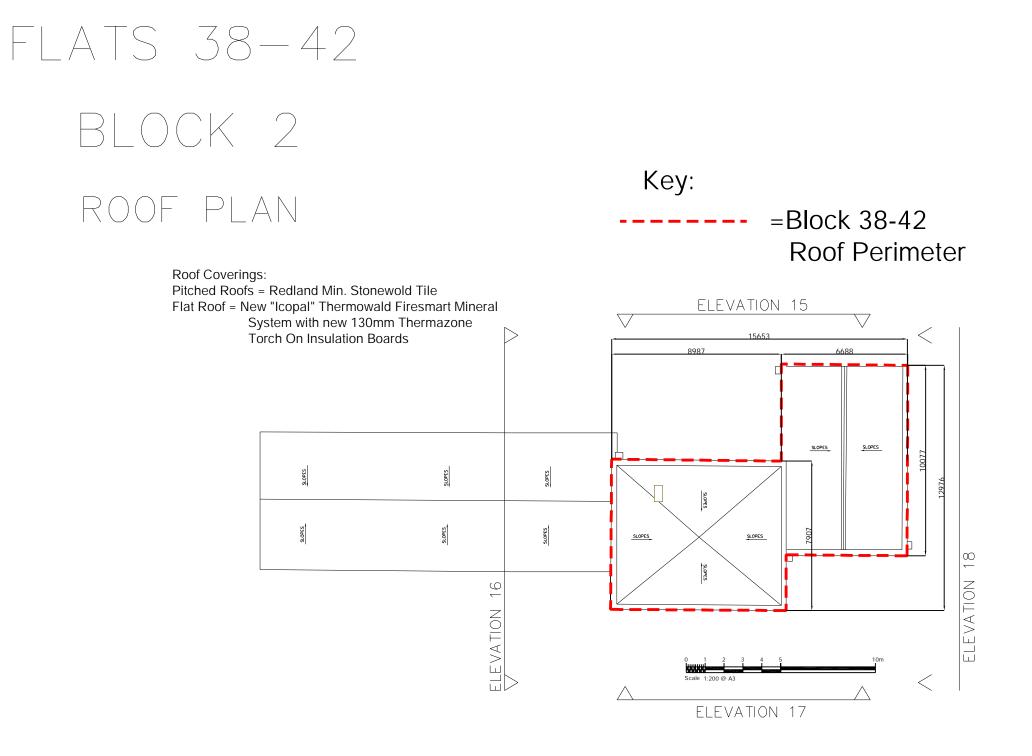

| Rev Date              | Descrip | tion       | Drn |
|-----------------------|---------|------------|-----|
|                       |         |            |     |
|                       |         |            |     |
|                       |         |            |     |
|                       |         |            |     |
|                       |         |            |     |
|                       |         |            |     |
|                       |         |            |     |
|                       |         |            |     |
| PLANNING              |         |            |     |
|                       |         |            |     |
|                       |         |            |     |
|                       |         |            |     |
| Stace                 |         |            |     |
| JSIUCE                |         |            |     |
|                       |         |            |     |
|                       |         |            |     |
| Client                |         |            |     |
| Harlow Council        |         |            |     |
| Project               |         |            |     |
| Five Acres -          |         |            |     |
| External Repair and   |         |            |     |
| Refurbishment Works   |         |            |     |
| Drawing Titl          | e       |            |     |
| Block 2 - Flats 38-42 |         |            |     |
| Proposed Roof Plan    |         |            |     |
|                       |         |            |     |
|                       |         |            |     |
| Scale<br>1:200        |         | Sheet Size |     |
| Date                  |         | Drawn by   |     |
| 06/05/20              |         | TC         |     |
| Drawing No. Rev       |         |            |     |
| 2021/0833/004         |         |            |     |