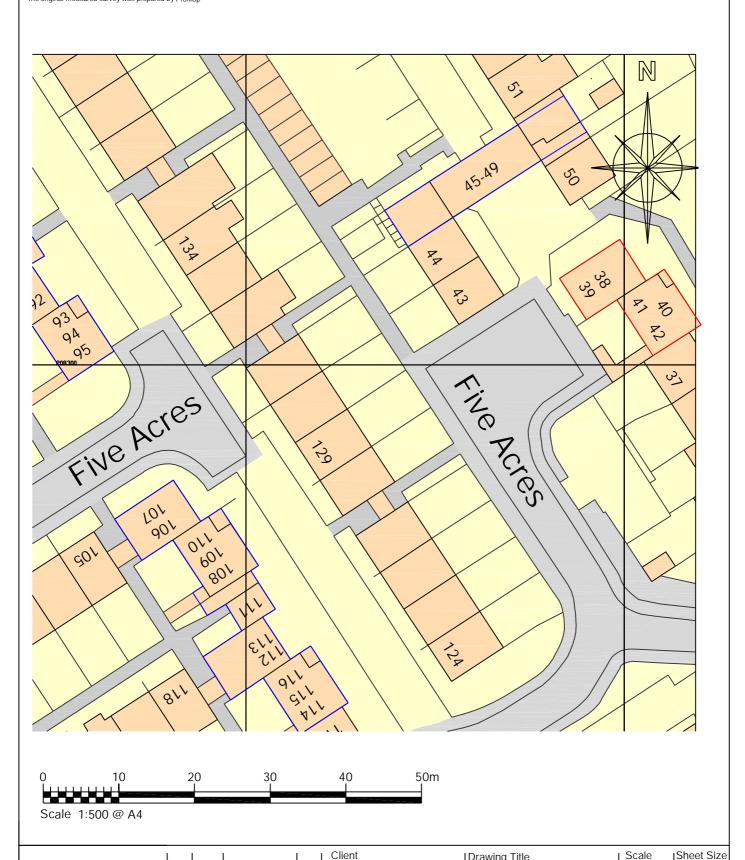

If this Auto CAD drawing is being read by any system other than Auto CAD it should be checked against an original hard copy printed by Stace LLP. Stace LLP cannot accept liability for omissions.

The original measured survey was prepared by ProMap

| Stace |          |             |     | Project Name Five Acres, Harlow | Site Plan Block 2 Flats 38-42 |       | lo. |
|-------|----------|-------------|-----|---------------------------------|-------------------------------|-------|-----|
|       | Rev Date | Description | Drn | Refurbishment                   |                               | Rev A |     |