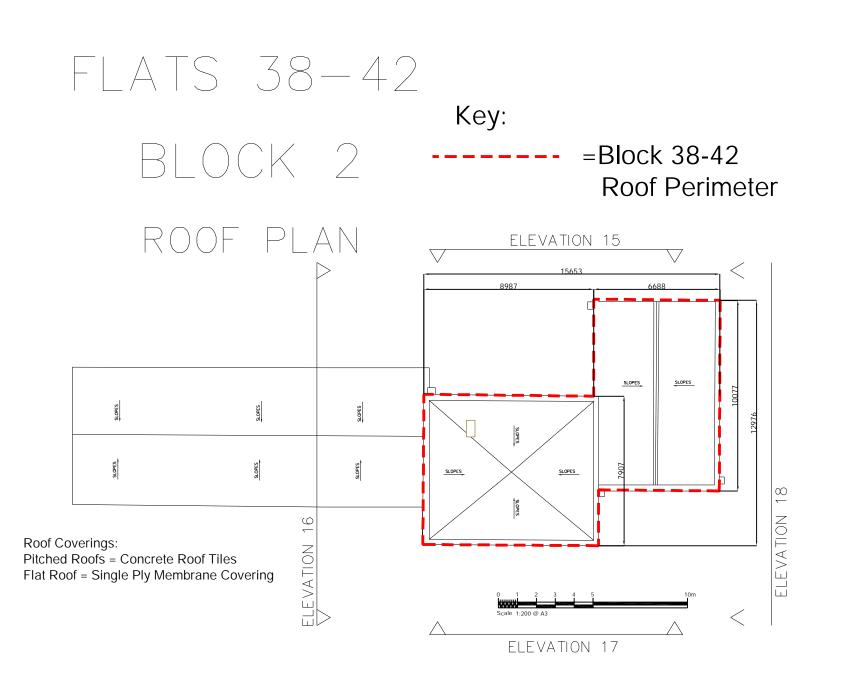

PLANNING

Clien

**Harlow Council** 

Project

Five Acres -

External Repair and

Refurbishment Works

Drawing Title

Block 2 - Flats 38-42

**Existing Roof Plan** 

| Scale       | Sheet Size       |
|-------------|------------------|
| 1:200       | A3               |
| Date        | Drawn by         |
| 06/05/2022  | TC               |
| Drawing No. | <sub>I</sub> Rev |