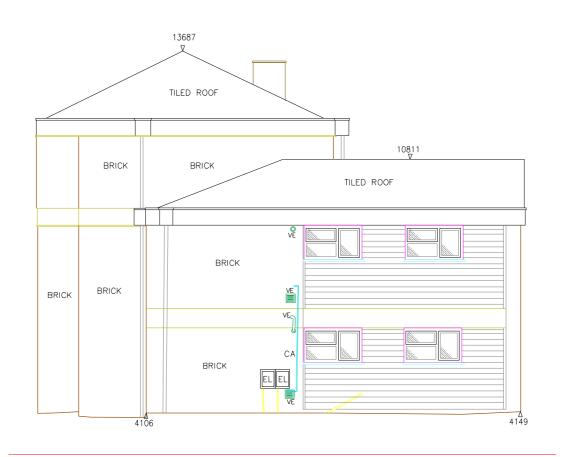

Planning

Harlow Council

Five Acres

External Repair and

Refurbishment Works

Drawing Title

Block 2 - Flats 38-42

**Existing Elevations** 