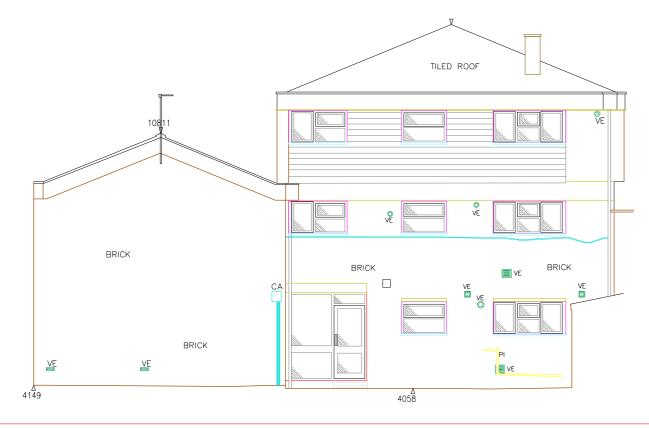

ELEVATION 15

ELEVATION 17

ELEVATION 16

This drawing and all the information shown is the property of Stace LLP and shall not be copied in whole, or in part, or used for any other purpose without written permission of the company.

Planning

Harlow Council

Five Acres

External Repair and

Refurbishment Works

Drawing Title

Block 2 - Flats 38-42

**Existing Elevations** 