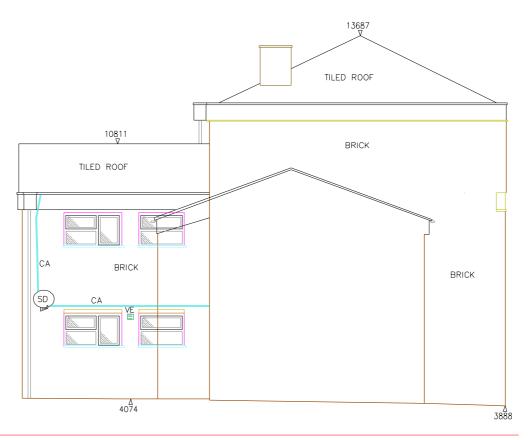

ELEVATION 15

ELEVATION 17

ELEVATION 16

This drawing and all the information shown is the property of Stace LLP and shall not be copied in whole, or in part, or used for any other purpose without written permission of the company.

Planning

Harlow Council

Five Acres

External Repair and

Refurbishment Works

Drawing Title

Block 2 - Flats 38-42

**Existing Elevations** 