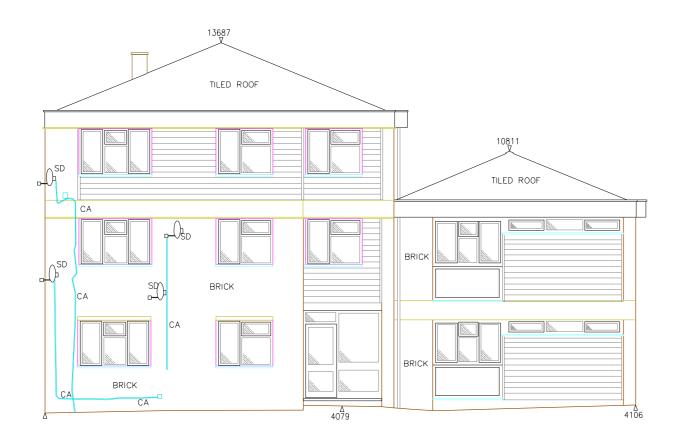

ELEVATION 15

ELEVATION 17

ELEVATION 16

This drawing and all the information shown is the property of Stace LLP and shall not be copied in whole, or in part, or used for any other purpose without written permission of the company.

Planning

Harlow Council

Five Acres

External Repair and

Refurbishment Works

Drawing Title

Block 2 - Flats 38-42

**Existing Elevations** 