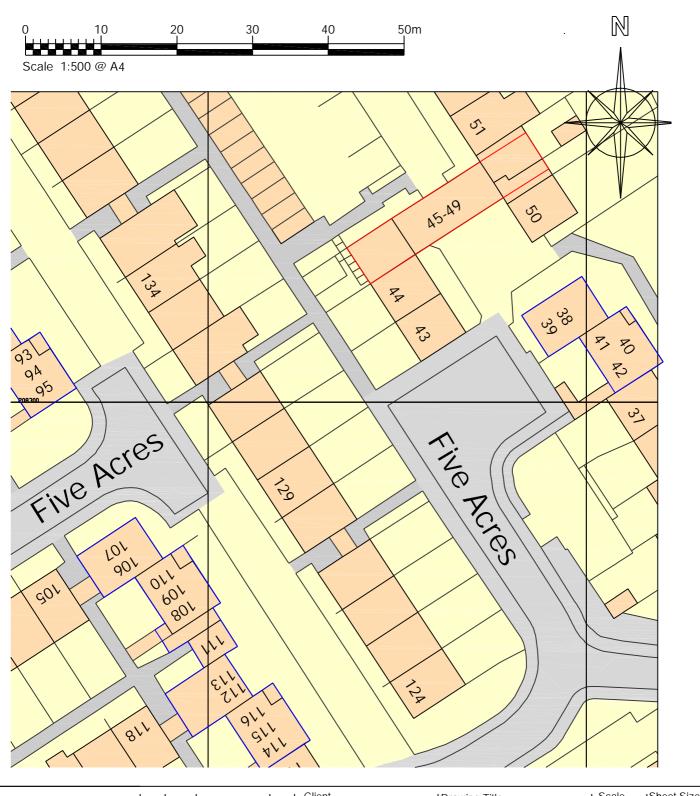

|       |          |             |                    | Client                          | Drawing Title | Scale              | Sheet Size   |
|-------|----------|-------------|--------------------|---------------------------------|---------------|--------------------|--------------|
| Stace |          |             |                    | Harlow Council                  | Site Plan     | Date<br>04/10/2021 | Drn by<br>TC |
|       |          |             | Five Acres, nariow | Block 3                         | Drawing No.   |                    |              |
|       | Rev Date | Description | iption Drn         | External Repair & Refurbishment | Flats 45-49   | Rev A              |              |