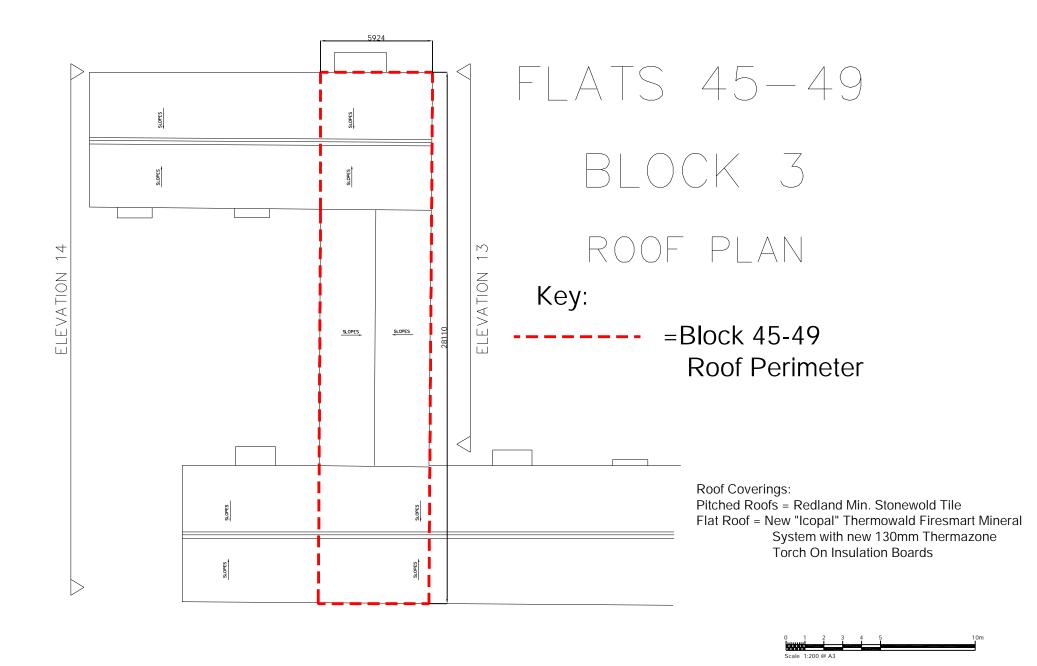

Block 3 - Flats 45-49

Proposed Roof Plan

| Scale      | Sheet Size |  |  |
|------------|------------|--|--|
| 1:200      | A3         |  |  |
| Date       | Drawn by   |  |  |
| 06/05/2022 | TC         |  |  |
| Drawing No | , Rev      |  |  |