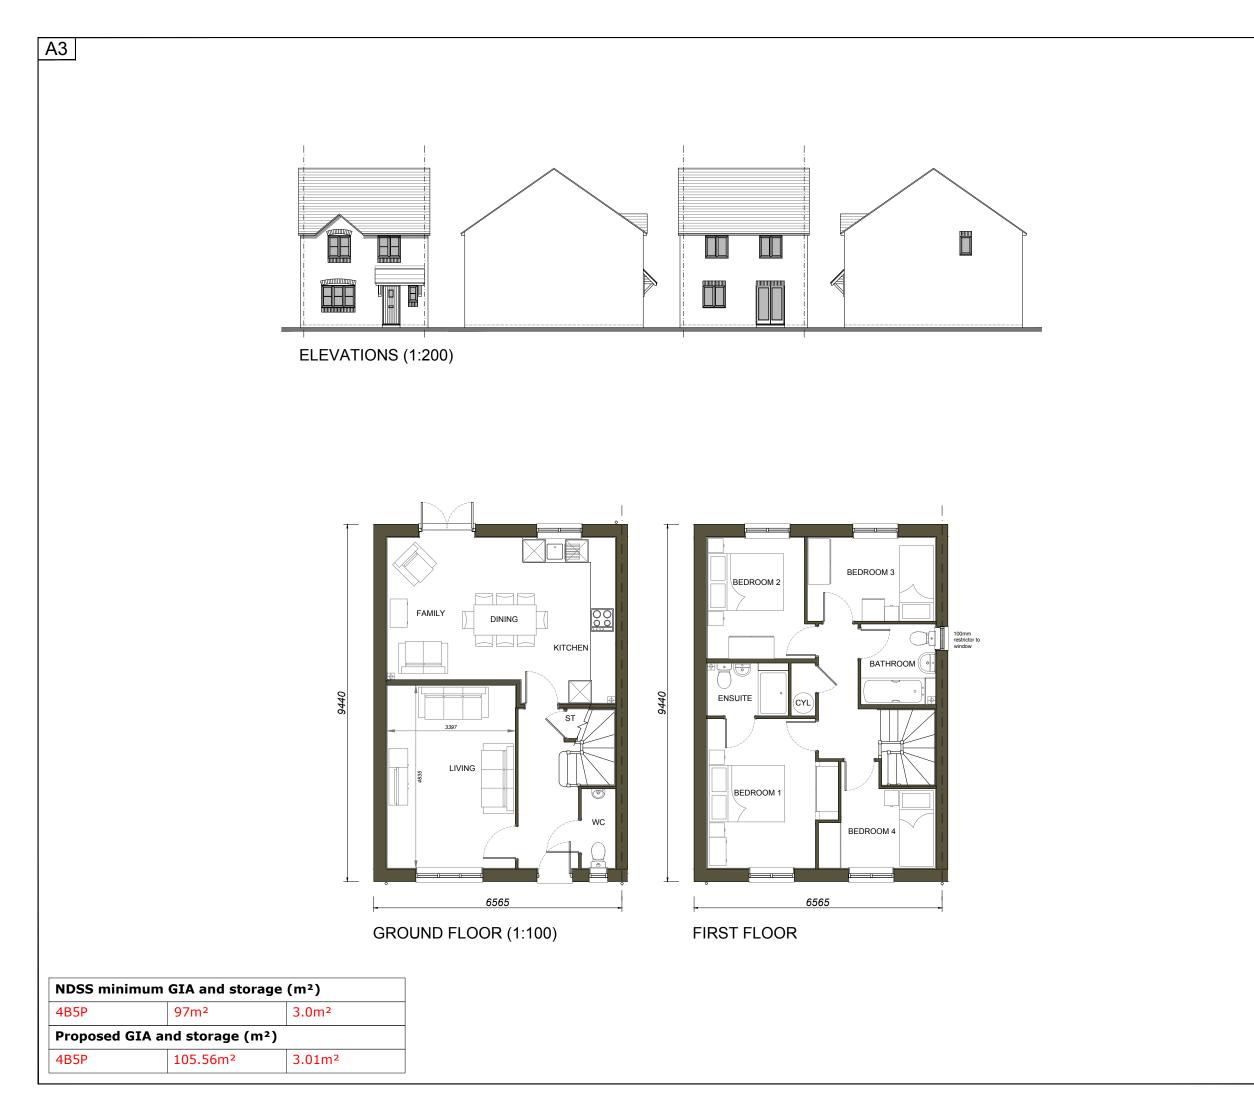

| NOTES                                                                                                                                                                                                                                                                                                                                                                                                                                                                                                                                          | NOTES            |  |
|------------------------------------------------------------------------------------------------------------------------------------------------------------------------------------------------------------------------------------------------------------------------------------------------------------------------------------------------------------------------------------------------------------------------------------------------------------------------------------------------------------------------------------------------|------------------|--|
| This drawing is the copyright of Thrive Ltd (©. All rights reserved.<br>Ordnance Survey Data (©) Crown Copyright. All rights reserved.<br>Licence No. 100007359. DO NOT scale from this drawing.<br>Contractors, Sub Contractors and Suppliers are to check all relevant<br>dimensions and levels of the site and building before commencing<br>any shop drawings or building work. Any discrepancies should be<br>recorded to the Architect.<br>Where applicable this drawing is to be read in conjunction with the<br>Consultants' drawings. |                  |  |
| REV DESCRIPTION                                                                                                                                                                                                                                                                                                                                                                                                                                                                                                                                | DATE AUTH CHK'D  |  |
| scale 1:100                                                                                                                                                                                                                                                                                                                                                                                                                                                                                                                                    |                  |  |
|                                                                                                                                                                                                                                                                                                                                                                                                                                                                                                                                                |                  |  |
| 0 2m                                                                                                                                                                                                                                                                                                                                                                                                                                                                                                                                           | 4m 6m            |  |
| Housetype<br>MYLNE                                                                                                                                                                                                                                                                                                                                                                                                                                                                                                                             | Variation Sutton |  |
| Bedrooms <b>4</b>                                                                                                                                                                                                                                                                                                                                                                                                                                                                                                                              | Persons 6        |  |
| <sup>Sq.ft</sup> 1136                                                                                                                                                                                                                                                                                                                                                                                                                                                                                                                          | Sq.m 105.56      |  |
| 1100                                                                                                                                                                                                                                                                                                                                                                                                                                                                                                                                           | 100.00           |  |
| PROJECT                                                                                                                                                                                                                                                                                                                                                                                                                                                                                                                                        |                  |  |
| THE LINDEN<br>COLLECTION<br>For: Vistry Group                                                                                                                                                                                                                                                                                                                                                                                                                                                                                                  |                  |  |
| DRAWING<br>THE MYLNE<br>L1136/D4<br>Floor Plans & Eleva                                                                                                                                                                                                                                                                                                                                                                                                                                                                                        | tions            |  |
| SCALE DATE VARIES @ A3 MAR 2                                                                                                                                                                                                                                                                                                                                                                                                                                                                                                                   | AUTHOR CHK'D     |  |
| JOB NO. DRAWING                                                                                                                                                                                                                                                                                                                                                                                                                                                                                                                                | G NO. REV        |  |
| LIND160521-SW MYL.pe                                                                                                                                                                                                                                                                                                                                                                                                                                                                                                                           |                  |  |
| CLIENT REF                                                                                                                                                                                                                                                                                                                                                                                                                                                                                                                                     |                  |  |