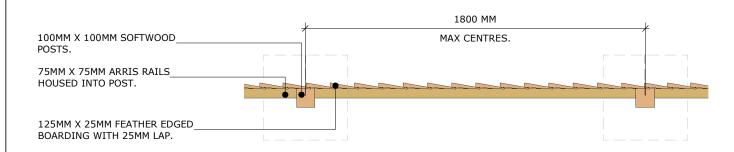

## **CLOSE BOARD FENCE - ELEVATION**

**PLAN** 

## NOTES:

- ALL TIMBER TO BE FSC AND IMPREGNATED WITH AN APPROVED PRESERVATIVE.
- BUSINESS UNIT TO ASSESS SUITABILITY OF DETAIL FOR INDIVIDUAL
- DEVELOPMENTS AND CONSULT WITH STRUCTURAL ENGINEER ACCORDINGLY.
- TO BE READ IN CONJUNCTION WITH BS1722 PART 5.