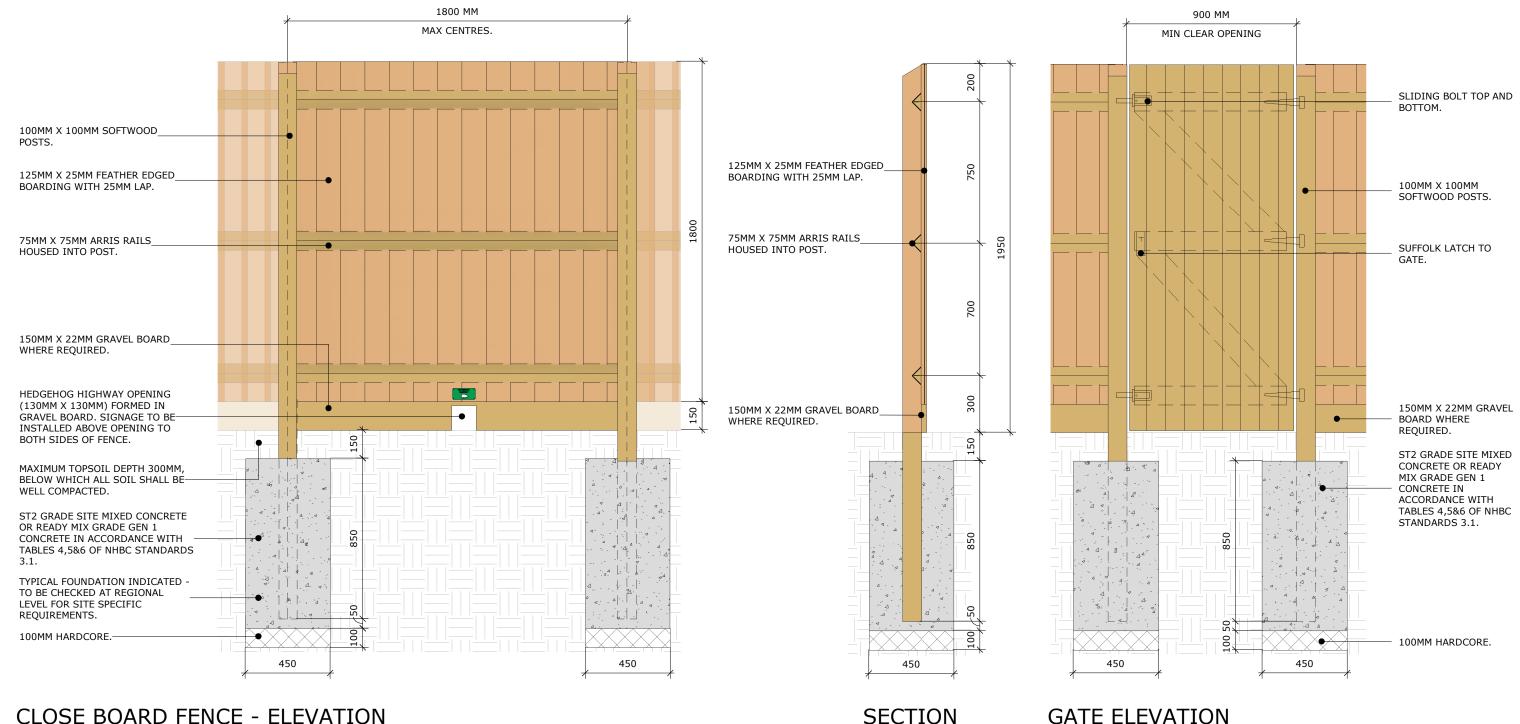

## **CLOSE BOARD FENCE - ELEVATION**

**PLAN** 

## NOTES:

- ALL TIMBER TO BE FSC AND IMPREGNATED WITH AN APPROVED PRESERVATIVE.
- BUSINESS UNIT TO ASSESS SUITABILITY OF DETAIL FOR INDIVIDUAL
- DEVELOPMENTS AND CONSULT WITH STRUCTURAL ENGINEER ACCORDINGLY.
- TO BE READ IN CONJUNCTION WITH BS1722 PART 5.

| category EXTERNAL WORKS DETAILS                                                                 | _                           |
|-------------------------------------------------------------------------------------------------|-----------------------------|
| description                                                                                     | Vistry Group                |
| EXTERNAL WORKS - CLOSE BOARDED FENCE (1800MM)                                                   | visti y di oup              |
|                                                                                                 |                             |
| $ \begin{array}{c} \text{scale} & \text{revision} \\ 1:20 & 00 \end{array} $                    | STANDARD DETAIL             |
| project orginator volume level type role Class number GROUP - VIS - S - EX - D2 - A - FC - 0213 | SUBJECT TO NHBC<br>APPROVAL |