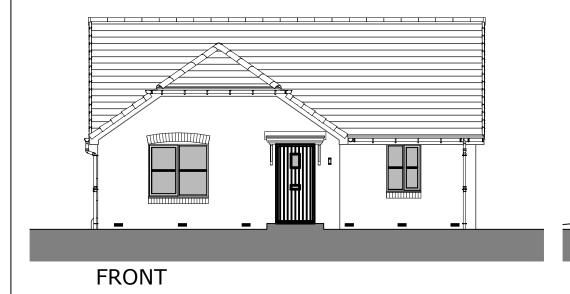

| ho | tale 1:100  Dusetype                     |                    |                  |            |              |             | plot<br>•     | site Sutton : numbers |   | Linde       |
|----|------------------------------------------|--------------------|------------------|------------|--------------|-------------|---------------|-----------------------|---|-------------|
| SL | LA<br><sub>uitability</sub><br>or Inforr | nation             | riaiiii          | ng Drav    | viiig        | Direct 7    | -i Cii i      | revision 02           | _ | HOMES       |
| 1. | oject<br>GROUP -                         | orginator<br>PAR - | volume<br>BFLA00 | level XX - | type<br>D2 - | role<br>A - | Class<br>AS - | number<br>B801        |   | The Flander |