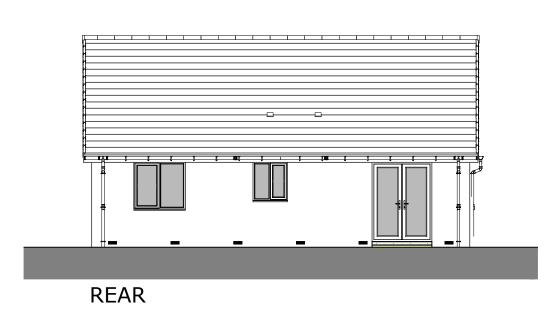

| ho | tale 1:100  Dusetype                     |                    |                  |            |              |             | plot<br>•     | site Sutton : numbers |   | Linde       |
|----|------------------------------------------|--------------------|------------------|------------|--------------|-------------|---------------|-----------------------|---|-------------|
| SL | LA<br><sub>uitability</sub><br>or Inforr | nation             | riaiiii          | ng Drav    | viiig        | Direct 7    | -i Cii i      | revision 02           | _ | HOMES       |
| 1. | oject<br>GROUP -                         | orginator<br>PAR - | volume<br>BFLA00 | level XX - | type<br>D2 - | role<br>A - | Class<br>AS - | number<br>B801        |   | The Flander |