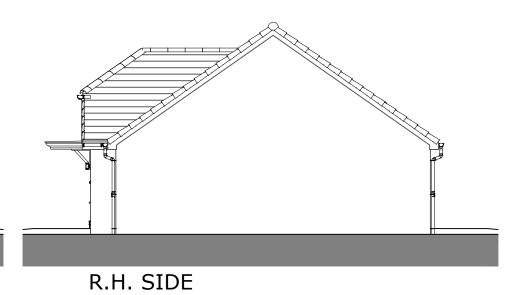

| ho | tale 1:100  Dusetype                     |                    |                  |            |              |             | plot<br>•     | site Sutton : numbers |   | Linde       |
|----|------------------------------------------|--------------------|------------------|------------|--------------|-------------|---------------|-----------------------|---|-------------|
| SL | LA<br><sub>uitability</sub><br>or Inforr | nation             | riaiiii          | ng Drav    | viiig        | Direct 7    | -i Cii i      | revision 02           | _ | HOMES       |
| 1. | oject<br>GROUP -                         | orginator<br>PAR - | volume<br>BFLA00 | level XX - | type<br>D2 - | role<br>A - | Class<br>AS - | number<br>B801        |   | The Flander |