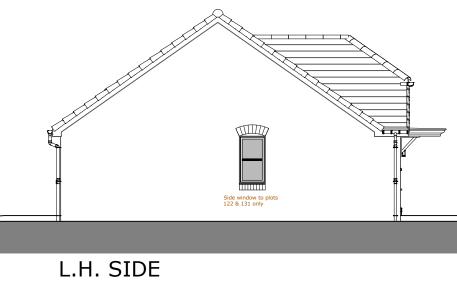

Side Window to plots
131 only

LIVING/DINING

BEDROOM 2

ST.

BEDROOM 2



## GROUND FLOOR PLAN

| INTERNAL AREA SCHEDULE<br>(TO INNER FACE OF BLOCKWORK) |                      |               |  |  |  |  |  |  |
|--------------------------------------------------------|----------------------|---------------|--|--|--|--|--|--|
| FLOOR                                                  | METRIC AREA          | IMPERIAL AREA |  |  |  |  |  |  |
| GROUND FLOOR                                           | 76.37 m <sup>2</sup> | 822.02 SF     |  |  |  |  |  |  |
|                                                        | 76.37 m <sup>2</sup> | 822.02 SF     |  |  |  |  |  |  |

| INTERNAL AREA SCHEDULE<br>(TO INNER FACE OF PLASTERBOARD) |                      |               |  |  |  |  |  |  |