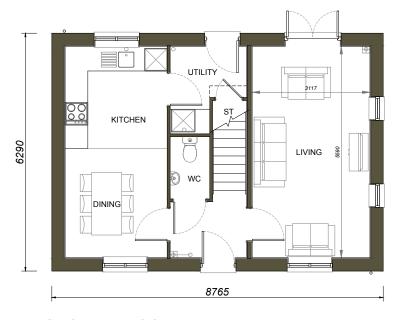

ELEVATIONS (1:200)



GROUND FLOOR (1:100)



FIRST FLOOR

## NOTES

recorded to the Architect.

This drawing is the copyright of Thrive Ltd ©. All rights reserved. Ordnance Survey Data © Crown Copyright. All rights reserved. Licence No. 100007359. DO NOT scale from this drawing. Contractors, Sub Contractors and Suppliers are to check all relevant dimensions and levels of the site and building before commencing any shop drawings or building work. Any discrepancies should be

Where applicable this drawing is to be read in conjunction with the Consultants' drawings.



| MOUNTFORD v1 | Sutton v3             |
|--------------|-----------------------|
| Bedrooms 3   | Persons 5             |
| 985 Sq.ft    | <sup>5q.m</sup> 91.52 |



THE LINDEN

COLLECTION

For: Linden Group



DRAWING

## THE MOUNTFORD V1 L985/