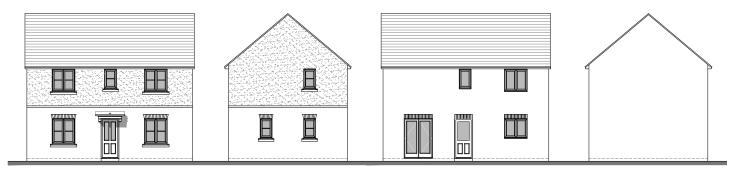

ELEVATIONS (1:200)



GROUND FLOOR (1:100)



FIRST FLOOR

## NOTES

recorded to the Architect.

This drawing is the copyright of Thrive Ltd ©. All rights reserved. Ordnance Survey Data © Crown Copyright. All rights reserved. Licence No. 100007359. DO NOT scale from this drawing. Contractors, Sub Contractors and Suppliers are to check all relevant dimensions and levels of the site and building before commencing any shop drawings or building work. Any discrepancies should be

Where applicable this drawing is to be read in conjunction with the Consultants' drawings.



| MOUNTFORD v1 | Sutton v3             |
|--------------|-----------------------|
| Bedrooms 3   | Persons 5             |
| 985 Sq.ft    | <sup>5q.m</sup> 91.52 |



THE LINDEN

COLLECTION

For: Linden Group



DRAWING

##