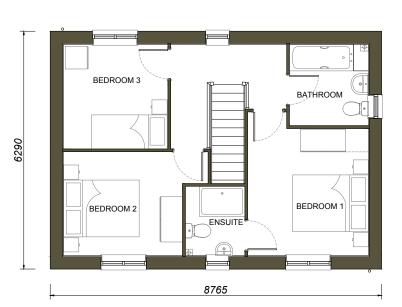

ELEVATIONS (1:200)



GROUND FLOOR (1:100)



FIRST FLOOR

## NOTES

recorded to the Architect.

This drawing is the copyright of Thrive Ltd ©. All rights reserved. Ordnance Survey Data © Crown Copyright. All rights reserved. Licence No. 100007359. DO NOT scale from this drawing. Contractors, Sub Contractors and Suppliers are to check all relevant dimensions and levels of the site and building before commencing any shop drawings or building work. Any discrepancies should be

Where applicable this drawing is to be read in conjunction with the Consultants' drawings.



| MOUNTFORD v1 | Sutton v3             |
|--------------|-----------------------|
| Bedrooms 3   | Persons 5             |
| 985 Sq.ft    | <sup>5q.m</sup> 91.52 |



THE LINDEN

COLLECTION

For: Linden Group



DRAWING

## THE MOUNTFORD V1 L985/D3

## Floor Plans & Ele