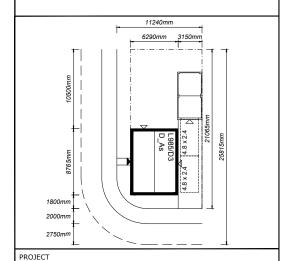

ELEVATIONS (1:200)

GROUND FLOOR (1:100)

FIRST FLOOR

Where applicable this drawing is to be read in conjunction with the Consultants' drawings.

| MOUNTFORD v1 | Sutton v3             |
|--------------|-----------------------|
| Bedrooms 3   | Persons 5             |
| 985 Sq.ft    | <sup>5q.m</sup> 91.52 |

## THE MOUNTFORD V1 L985/D3