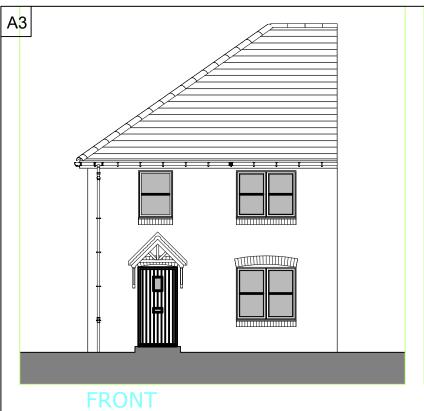

L.H. SIDE REAR

GROUND FLOOR PLAN

FIRST FLOOR PLAN

| INTERNAL AREA SCHEDULE<br>(TO INNER FACE OF BLOCKWORK) |                       |               |
|--------------------------------------------------------|-----------------------|---------------|
| FLOOR                                                  | METRIC AREA           | IMPERIAL AREA |
| GROUND FLOOR                                           | 54.34 m <sup>2</sup>  | 584.88 SF     |
| FIRST FLOOR                                            | 54.34 m <sup>2</sup>  | 584.88 SF     |
|                                                        | 108.67 m <sup>2</sup> | 1169.76 SF    |