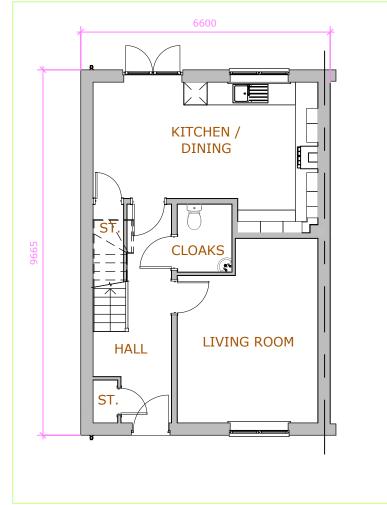

L.H. SIDE REAR

GROUND FLOOR PLAN

FIRST FLOOR PLAN

| INTERNAL AREA SCHEDULE<br>(TO INNER FACE OF BLOCKWORK) |                       |               |
|--------------------------------------------------------|-----------------------|---------------|
| FLOOR                                                  | METRIC AREA           | IMPERIAL AREA |
| GROUND FLOOR                                           | 54.34 m <sup>2</sup>  | 584.88 SF     |
| FIRST FLOOR                                            | 54.34 m <sup>2</sup>  | 584.88 SF     |
|                                                        | 108.67 m <sup>2</sup> | 1169.76 SF    |