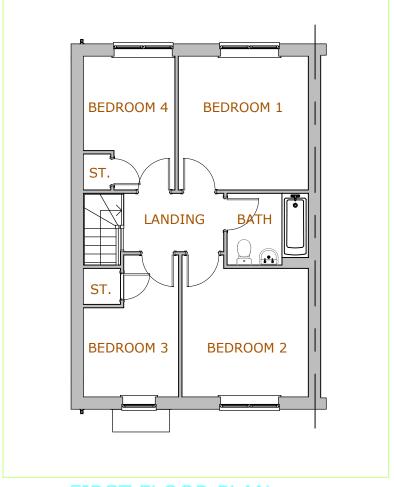

L.H. SIDE REAR

GROUND FLOOR PLAN

FIRST FLOOR PLAN

| INTERNAL AREA SCHEDULE<br>(TO INNER FACE OF BLOCKWORK) |                       |               |
|--------------------------------------------------------|-----------------------|---------------|
| FLOOR                                                  | METRIC AREA           | IMPERIAL AREA |
| GROUND FLOOR                                           | 54.34 m <sup>2</sup>  | 584.88 SF     |
| FIRST FLOOR                                            | 54.34 m <sup>2</sup>  | 584.88 SF     |
|                                                        | 108.67 m <sup>2</sup> | 1169.76 SF    |

| INTERNAL AREA SCHEDULE<br>(TO INNER FACE OF PLASTERBOARD) |                       |               |  |
|-----------------------------------------------------------|-----------------------|---------------|--|
| FLOOR                                                     | METRIC AREA           | IMPERIAL AREA |  |
| GROUND FLOOR                                              | 53.59 m <sup>2</sup>  | 576.81 SF     |  |
| FIRST FLOOR                                               | 53.59 m <sup>2</sup>  | 576.81 SF     |  |
|                                                           | 107.17 m <sup>2</sup> | 1153.61 SF    |  |