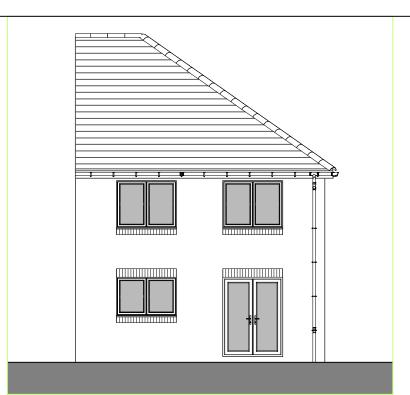

L.H. SIDE REAR

GROUND FLOOR PLAN

FIRST FLOOR PLAN

| INTERNAL AREA SCHEDULE<br>(TO INNER FACE OF BLOCKWORK) |                       |               |
|--------------------------------------------------------|-----------------------|---------------|
| FLOOR                                                  | METRIC AREA           | IMPERIAL AREA |
| GROUND FLOOR                                           | 54.34 m <sup>2</sup>  | 584.88 SF     |
| FIRST FLOOR                                            | 54.34 m <sup>2</sup>  | 584.88 SF     |
|                                                        | 108.67 m <sup>2</sup> | 1169.76 SF    |