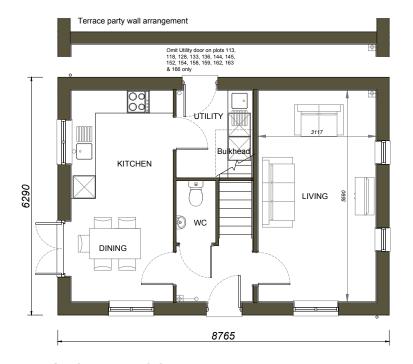

ELEVATIONS (1:200)



GROUND FLOOR (1:100)



FIRST FLOOR

## NOTES

REV DESCRIPTION

This drawing is the copyright of Thrive Ltd ©. All rights reserved. Ordnance Survey Data © Crown Copyright. All rights reserved. Licence No. 100007359. DO NOT scale from this drawing. Contractors, Sub Contractors and Suppliers are to check all relevant dimensions and levels of the site and building before commencing any shop drawings or building work. Any discrepancies should be

recorded to the Architect.

Where applicable this drawing is to be read in conjunction with the Consultants' drawings.

DATE



| MOUNTFORD |     | Sutton v3 |       |
|-----------|-----|-----------|-------|
| Bedrooms  | 3   | Persons   | 5     |
| Sq.ft     | 970 | Sq.m      | 90.16 |



THE LINDEN

COLLECTION

For: Vistry Group



THE MOUNTFORD