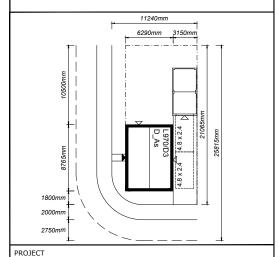

ELEVATIONS (1:200)

GROUND FLOOR (1:100)

FIRST FLOOR

recorded to the Architect.

Where applicable this drawing is to be read in conjunction with the Consultants' drawings.

DATE

| MOUNTFORD |     | Sutton v3 |       |
|-----------|-----|-----------|-------|
| Bedrooms  | 3   | Persons   | 5     |
| Sq.ft     | 970 | Sq.m      | 90.16 |