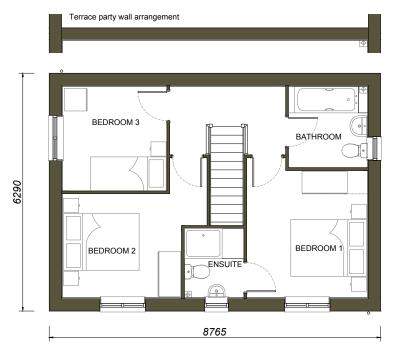

ELEVATIONS (1:200)



GROUND FLOOR (1:100)



FIRST FLOOR

## NOTES

REV DESCRIPTION

This drawing is the copyright of Thrive Ltd ©. All rights reserved. Ordnance Survey Data © Crown Copyright. All rights reserved. Licence No. 100007359. DO NOT scale from this drawing. Contractors, Sub Contractors and Suppliers are to check all relevant dimensions and levels of the site and building before commencing any shop drawings or building work. Any discrepancies should be

recorded to the Architect.

Where applicable this drawing is to be read in conjunction with the Consultants' drawings.

DATE



| MOUNTFORD |     | Sutton v3 |       |
|-----------|-----|-----------|-------|
| Bedrooms  | 3   | Persons   | 5     |
| Sq.ft     | 970 | Sq.m      | 90.16 |



THE LINDEN

COLLECTION

For: Vistry Group



THE MOUNTFORD

L970/D3

DRAWING

Floor