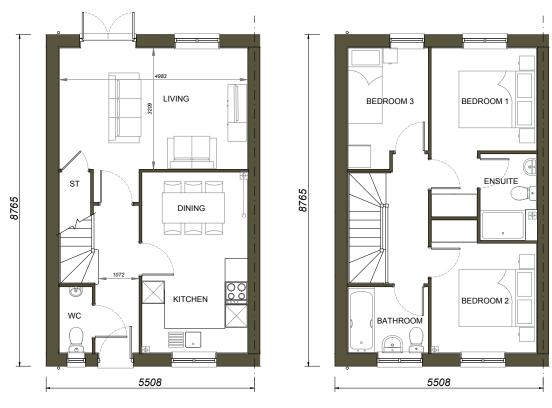

GROUND FLOOR (1:100)

ELEVATIONS (1:200)

FIRST FLOOR

## NOTES

REV DESCRIPTION

This drawing is the copyright of Thrive Ltd ©. All rights reserved.
Ordnance Survey Data © Crown Copyright. All rights reserved.
Licence No. 100007359. DO NOT scale from this drawing.
Contractors, Sub Contractors and Suppliers are to check all relevant dimensions and levels of the site and building before commencing any shop drawings or building work. Any discrepancies should be recorded to the Architect.

Where applicable this drawing is to be read in conjunction with the Consultants' drawings.

DATE



| Housetype<br><b>EVELEIGH</b> | Sutton v2                    |
|------------------------------|------------------------------|
| Bedrooms 3                   | Persons 5                    |
| 5q.ft <b>864