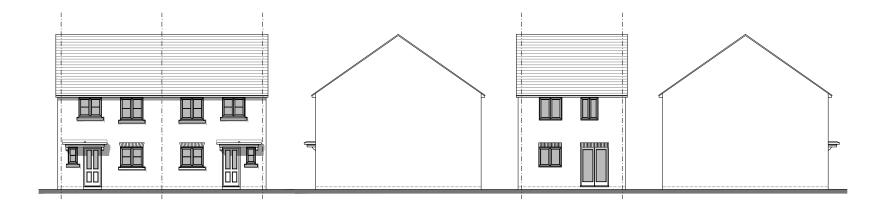

GROUND FLOOR (1:100)

ELEVATIONS (1:200)

FIRST FLOOR

## NOTES

REV DESCRIPTION

This drawing is the copyright of Thrive Ltd ©. All rights reserved.
Ordnance Survey Data © Crown Copyright. All rights reserved.
Licence No. 100007359. DO NOT scale from this drawing.
Contractors, Sub Contractors and Suppliers are to check all relevant dimensions and levels of the site and building before commencing any shop drawings or building work. Any discrepancies should be recorded to the Architect.

Where applicable this drawing is to be read in conjunction with the Consultants' drawings.

DATE



| Housetype<br><b>EVELEIGH</b> | Sutton v2                    |
|------------------------------|------------------------------|
| Bedrooms 3                   | Persons 5                    |
| 5q.ft <b>8