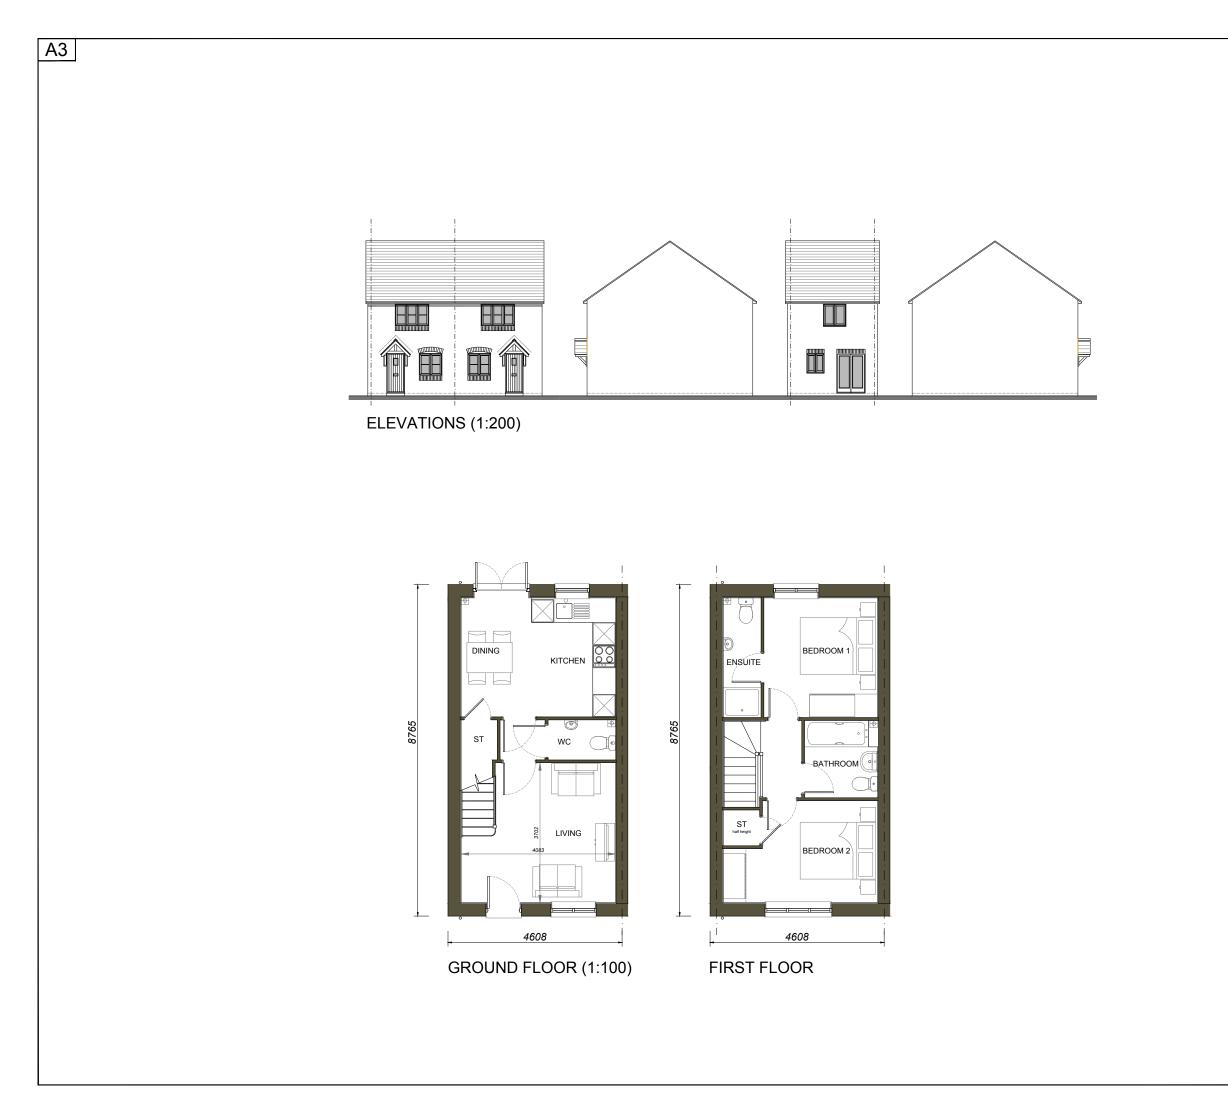

| NOTES                                                                                                                                                                                                                                                                                                                                                                                                                                                                                                                                       |
|---------------------------------------------------------------------------------------------------------------------------------------------------------------------------------------------------------------------------------------------------------------------------------------------------------------------------------------------------------------------------------------------------------------------------------------------------------------------------------------------------------------------------------------------|
| This drawing is the copyright of Thrive Ltd ©. All rights reserved.<br>Ordnance Survey Data © Crown Copyright. All rights reserved.<br>Licence No. 100007359. DO NOT scale from this drawing.<br>Contractors, Sub Contractors and Suppliers are to check all relevant<br>dimensions and levels of the site and building before commencing<br>any shop drawings or building work. Any discrepancies should be<br>recorded to the Architect.<br>Where applicable this drawing is to be read in conjunction with the<br>Consultants' drawings. |
| REV DESCRIPTION DATE AUTH CHK'E                                                                                                                                                                                                                                                                                                                                                                                                                                                                                                             |
| scale 1:100                                                                                                                                                                                                                                                                                                                                                                                                                                                                                                                                 |
| 0 2m 4m 6m                                                                                                                                                                                                                                                                                                                                                                                                                                                                                                                                  |
| Housetype<br>HARDWICK Variation Sutton<br>Bedrooms 2 Persons 4                                                                                                                                                                                                                                                                                                                                                                                                                                                                              |
| <sup>Sq.ft</sup> 708 <sup>Sq.m</sup> 65.84                                                                                                                                                                                                                                                                                                                                                                                                                                                                                                  |
| 700 00.04                                                                                                                                                                                                                                                                                                                                                                                                                                                                                                                                   |
| 5608mm (erb)<br>4608mm (erb)<br>4008mm (erb)<br>1200mm<br>900mm<br>900mm<br>900mm<br>900mm<br>900mm                                                                                                                                                                                                                                                                                                                                                                                                                                         |
| THE LINDEN                                                                                                                                                                                                                                                                                                                                                                                                                                                                                                                                  |
| COLLECTION Linden                                                                                                                                                                                                                                                                                                                                                                                                                                                                                                                           |
| For: Vistry Group HOMES                                                                                                                                                                                                                                                                                                                                                                                                                                                                                                                     |
| DRAWING<br>THE HARDWICK<br>L708/T2<br>Floor Plans & Elevations                                                                                                                                                                                                                                                                                                                                                                                                                                                                              |
| SCALE DATE AUTHOR CHK'D<br>VARIES @ A3 MAR 2022 LMC GMC                                                                                                                                                                                                                                                                                                                                                                                                                                                                                     |
| JOB NO. DRAWING NO. REV                                                                                                                                                                                                                                                                                                                                                                                                                                                                                                                     |
|                                                                                                                                                                                                                                                                                                                                                                                                                                                                                                                                             |
| LIND160521-SW HWK.pe                                                                                                                                                                                                                                                                                                                                                                                                                                                                                                                        |