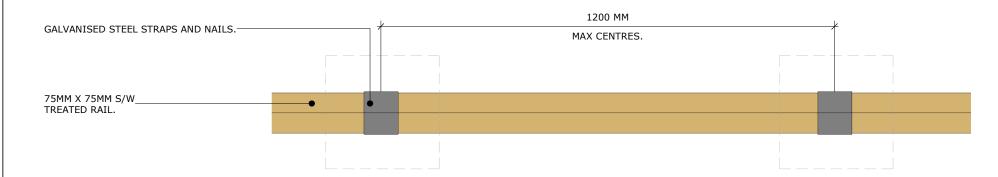

## **PLAN**

- ALL TIMBER TO BE FSC AND IMPREGNATED WITH AN APPROVED PRESERVATIVE.
  BUSINESS UNIT TO ASSESS SUITABILITY OF DETAIL FOR INDIVIDUAL DEVELOPMENTS AND CONSULT WITH STRUCTURAL ENGINEER ACCORDINGLY.
  TO BE READ IN CONJUNCTION WITH BS1722 PART 7.

| ategory<br>EXTERNAL WORKS DETAILS                                                               |                             |
|-------------------------------------------------------------------------------------------------|-----------------------------|
| description                                                                                     | Vistry Group                |
| EXTERNAL WORKS - TIMBER KNEE RAIL (450MM)                                                       | visti y di oup              |
| revision 1:10 00                                                                                | STANDARD DETAIL             |
| oroject orginator volume level type role Class number GROUP - VIS - S - EX - D2 - A - FC - 0210 | SUBJECT TO NHBC<br>APPROVAL |