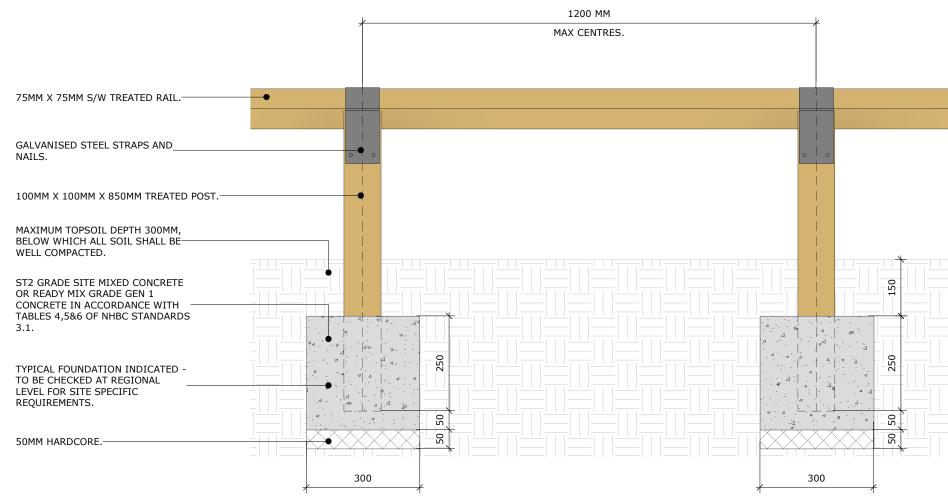

## KNEE RAIL ELEVATION

| ategory<br>EXTERNAL WORKS DETAILS                                                               |                             |
|-------------------------------------------------------------------------------------------------|-----------------------------|
| description                                                                                     | Vistry Group                |
| EXTERNAL WORKS - TIMBER KNEE RAIL (450MM)                                                       | visti y di oup              |
| revision 1:10 00                                                                                | STANDARD DETAIL             |
| oroject orginator volume level type role Class number GROUP - VIS - S - EX - D2 - A - FC - 0210 | SUBJECT TO NHBC<br>APPROVAL |