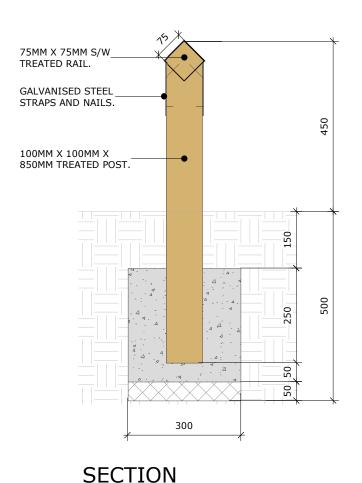

## KNEE RAIL ELEVATION

| ategory<br>EXTERNAL WORKS DETAILS                                                               |                             |
|-------------------------------------------------------------------------------------------------|-----------------------------|
| description                                                                                     | Vistry Group                |
| EXTERNAL WORKS - TIMBER KNEE RAIL (450MM)                                                       | visti y di oup              |
| revision 1:10 00                                                                                | STANDARD DETAIL             |
| oroject orginator volume level type role Class number GROUP - VIS - S - EX - D2 - A - FC - 0210 | SUBJECT TO NHBC<br>APPROVAL |