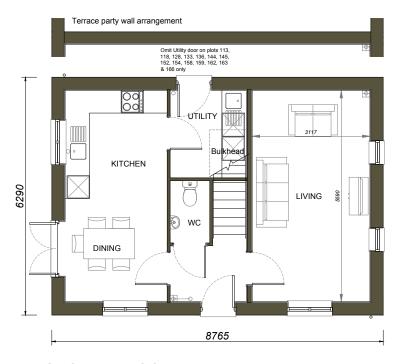

GROUND FLOOR (1:100)

FIRST FLOOR

Where applicable this drawing is to be read in conjunction with the Consultants' drawings.

DATE

| MOUNTFORD |     | Sutton v1 |       |
|-----------|-----|-----------|-------|
| Bedrooms  | 3   | Persons   | 5     |
| Sq.ft     | 970 | Sq.m      | 90.16 |