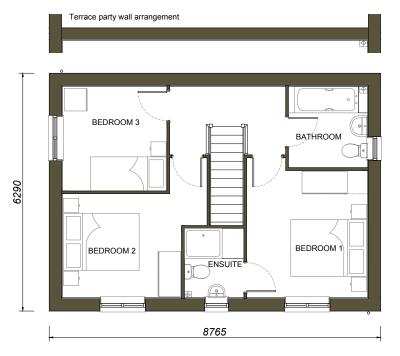

GROUND FLOOR (1:100)

FIRST FLOOR

Where applicable this drawing is to be read in conjunction with the Consultants' drawings.

DATE

| MOUNTFORD |     | Sutton v1 |       |
|-----------|-----|-----------|-------|
| Bedrooms  | 3   | Persons   | 5     |
| Sq.ft     | 970 | Sq.m      | 90.16 |