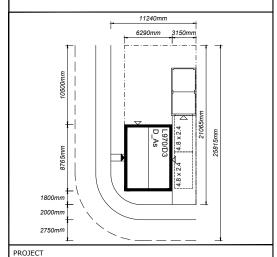

GROUND FLOOR (1:100)



FIRST FLOOR

## NOTES

recorded to the Architect.

REV DESCRIPTION

This drawing is the copyright of Thrive Ltd  $\circledcirc.$  All rights reserved. Ordnance Survey Data  $\ensuremath{\texttt{©}}$  Crown Copyright. All rights reserved. Licence No. 100007359. DO NOT scale from this drawing. Contractors, Sub Contractors and Suppliers are to check all relevant dimensions and levels of the site and building before commencing any shop drawings or building work. Any discrepancies should be

Where applicable this drawing is to be read in conjunction with the Consultants' drawings.

DATE



| MOUNTFORD |     | Sutton v1 |       |
|-----------|-----|-----------|-------|
| Bedrooms  | 3   | Persons   | 5     |
| Sq.ft     | 970 | Sq.m      | 90.16 |



THE LINDEN

COLLECTION

Linden For: Vistry Group

DRAWING

THE MOUNTFORD L970/D3

Floor Plans & Elevations

AUTHOR CHK'D VARIES @ A3 MAR 2022 LMC GMc JOB NO. DRAWING NO. REV

LIND160521-SW MOU.pe1

CLIENT REF