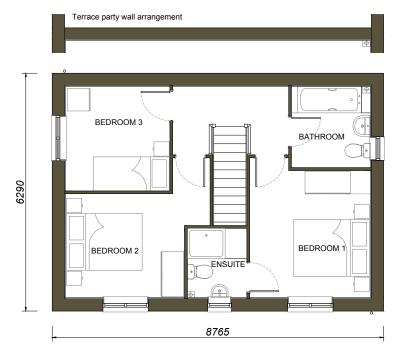

GROUND FLOOR (1:100)

FIRST FLOOR

THE LINDEN COLLECTION

DRAWING

For: Vistry Group

THE MOUNTFORD L970/D3

Floor Plans & Elevations

AUTHOR CHK'D VARIES @ A3 MAR 2022 LMC GMc JOB NO. DRAWING NO. REV

LIND160521-SW MOU.pe2

CLIENT REF