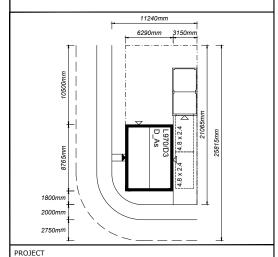

wing is the copyright of Thrive Ltd  $\circledcirc.$  All rights reserved. Ordnance Survey Data  $\circledcirc$  Crown Copyright. All rights reserved. Licence No. 100007359. DO NOT scale from this drawing. Contractors, Sub Contractors and Suppliers are to check all relevant dimensions and levels of the site and building before commencing any shop drawings or building work. Any discrepancies should be

Where applicable this drawing is to be read in conjunction with the  $% \left( 1\right) =\left( 1\right) \left( 1\right)$ Consultants' drawings.

DATE



| Housetype<br><b>MOUNTFORD</b> |     | Sutton v2 |       |
|-------------------------------|-----|-----------|-------|
| Bedrooms                      | 3   | Persons   | 5     |
| Sq.ft                         | 970 | Sq.m      | 90.16 |



THE LINDEN COLLECTION

DRAWING

For: Vistry Group



THE MOUNTFORD L970/D3

Floor Plans & Elevations

AUTHOR CHK'D VARIES @ A3 MAR 2022 LMC GMc JOB NO. DRAWING NO. REV

LIND160521-SW MOU.pe2

CLIENT REF