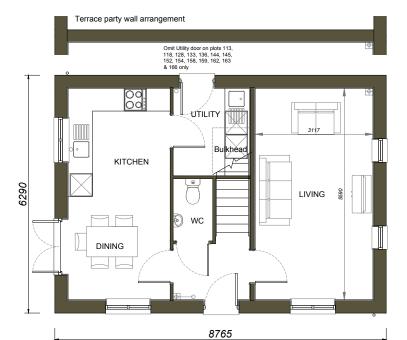

GROUND FLOOR (1:100)

FIRST FLOOR

THE LINDEN COLLECTION

DRAWING

For: Vistry Group

THE MOUNTFORD L970/D3

Floor Plans & Elevations

AUTHOR CHK'D VARIES @ A3 MAR 2022 LMC GMc JOB NO. DRAWING NO. REV

LIND160521-SW MOU.pe2

CLIENT REF