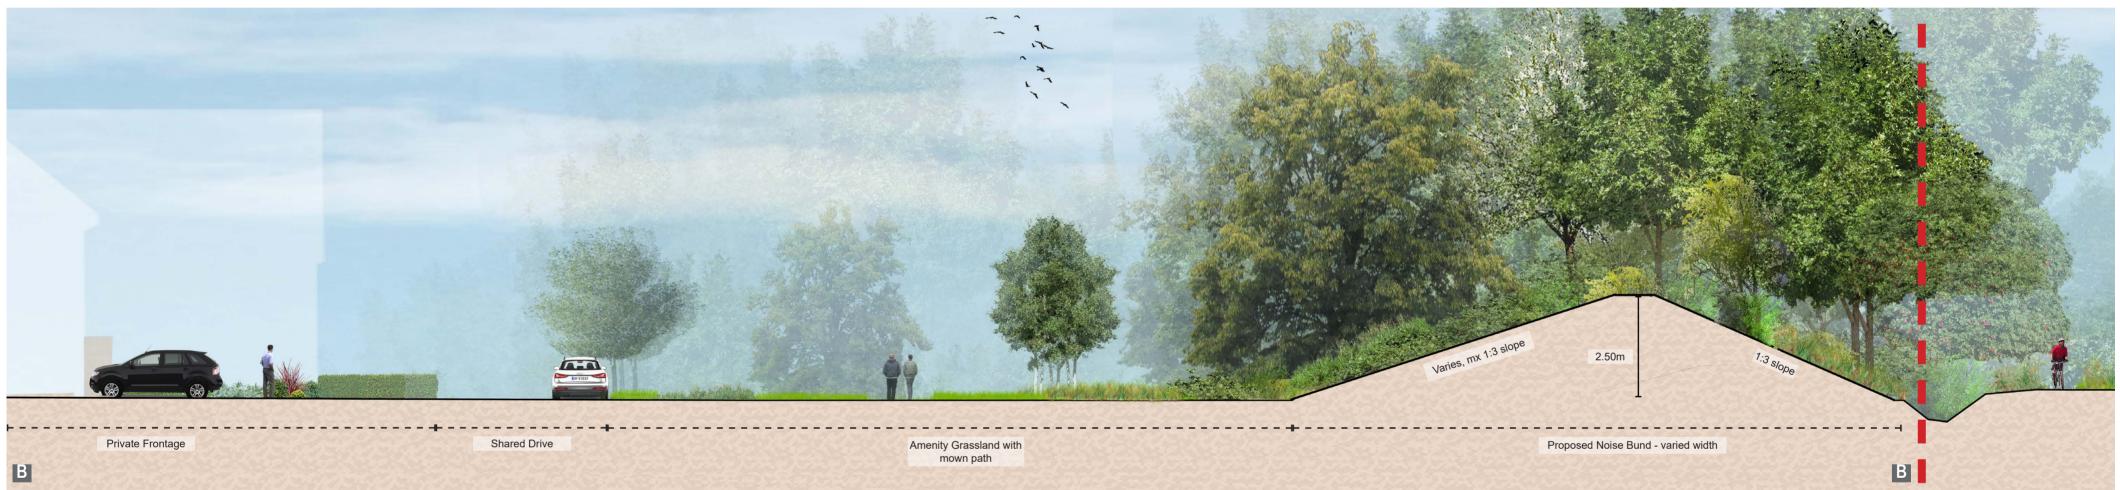

## Mepal Road, Sutton

| JBA 21/307-SK01<br>Illustrative Sections Through Noise Bund                                                                                                                                                                            |                    |                          |
|----------------------------------------------------------------------------------------------------------------------------------------------------------------------------------------------------------------------------------------|--------------------|--------------------------|
| Client:<br>Vistry Homes East Midlands                                                                                                                                                                                                  |                    | Site: Mepal Road, Sutton |
| Drawn by:<br>PLB/PB                                                                                                                                                                                                                    | Date<br>April 2022 | Rev<br>_                 |
| James Blake Associates Ltd.<br>LANDSCAPE ARCHITECTURE • LANDSCAPE PLANNING • ECOLOGY • ARBORICULTURE<br>34-52 Out Westgate, Bury St Edmunds, Suffolk, IP33 3PA<br>Tel. 01284 335797 E-mail. jamesblake@jba-landmarc.com<br>JAMES BLAKE |                    |                          |
|                                                                                                                                                                                                                                        |                    | I A T E S                |