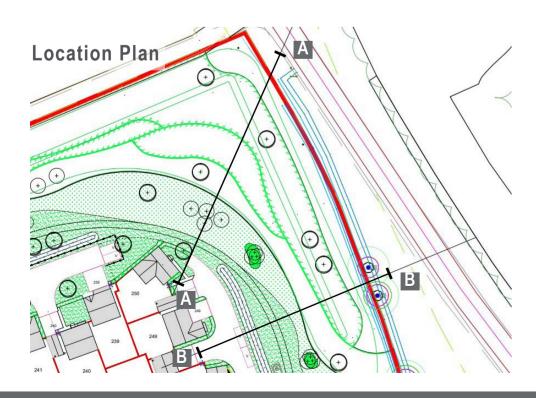

## Mepal Road, Sutton

| JBA 21/307-SK01<br>Illustrative Sections Through Noise Bund                                                                                                                                                                            |                    |                          |
|----------------------------------------------------------------------------------------------------------------------------------------------------------------------------------------------------------------------------------------|--------------------|--------------------------|
| Client:<br>Vistry Homes East Midlands                                                                                                                                                                                                  |                    | Site: Mepal Road, Sutton |
| Drawn by:<br>PLB/PB                                                                                                                                                                                                                    | Date<br>April 2022 | Rev<br>_                 |
| James Blake Associates Ltd.<br>LANDSCAPE ARCHITECTURE • LANDSCAPE PLANNING • ECOLOGY • ARBORICULTURE<br>34-52 Out Westgate, Bury St Edmunds, Suffolk, IP33 3PA<br>Tel. 01284 335797 E-mail. jamesblake@jba-landmarc.com<br>JAMES BLAKE |                    |                          |
|                                                                                                                                                                                                                                        |                    | I A T E S                |