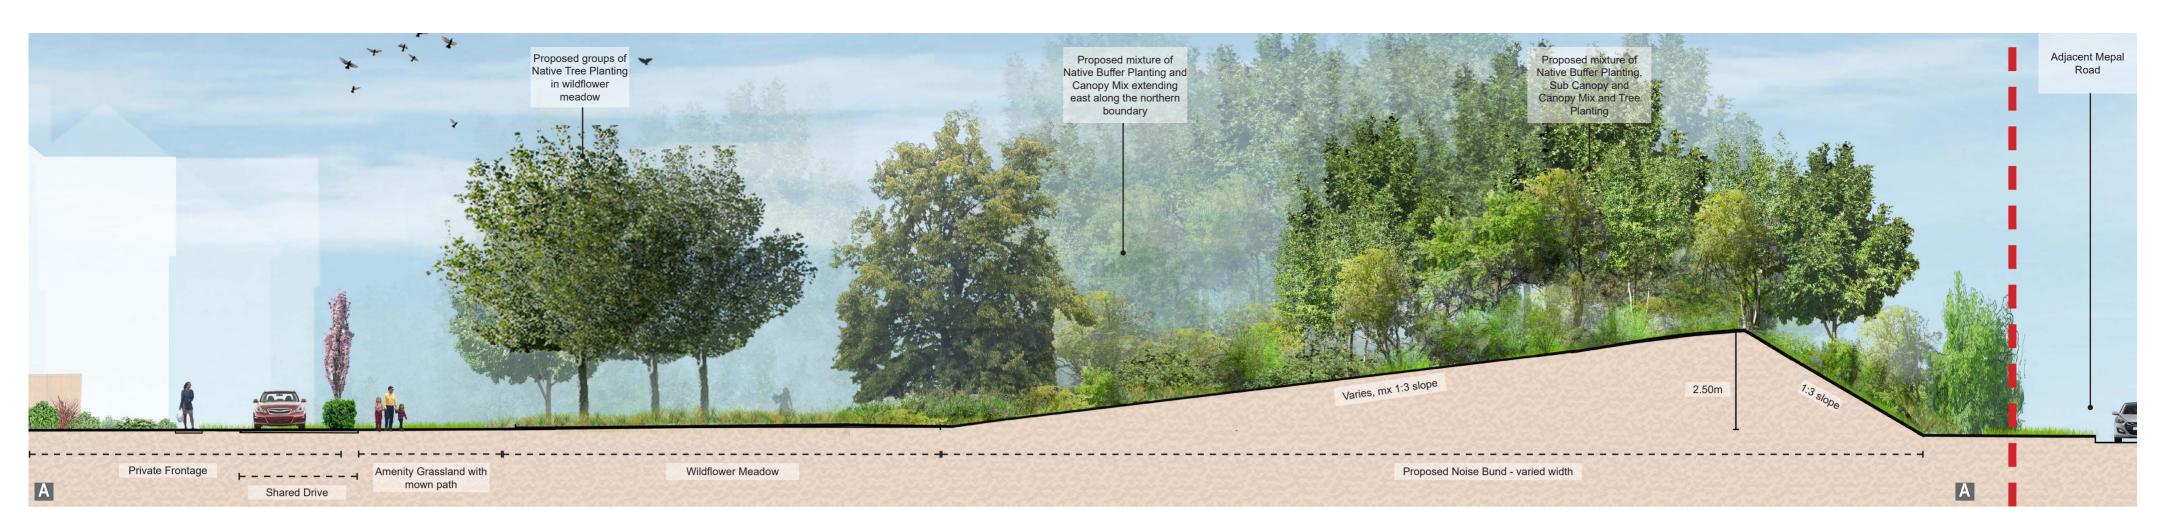

## Mepal Road, Sutton

| JBA 21/307-SK01<br>Illustrative Sections Through Noise Bund                                                                                                                                                                            |                    |                          |
|----------------------------------------------------------------------------------------------------------------------------------------------------------------------------------------------------------------------------------------|--------------------|--------------------------|
| Client:<br>Vistry Homes East Midlands                                                                                                                                                                                                  |                    | Site: Mepal Road, Sutton |
| Drawn by:<br>PLB/PB                                                                                                                                                                                                                    | Date<br>April 2022 | Rev<br>_                 |
| James Blake Associates Ltd.<br>LANDSCAPE ARCHITECTURE • LANDSCAPE PLANNING • ECOLOGY • ARBORICULTURE<br>34-52 Out Westgate, Bury St Edmunds, Suffolk, IP33 3PA<br>Tel. 01284 335797 E-mail. jamesblake@jba-landmarc.com<br>JAMES BLAKE |                    |                          |
|                                                                                                                                                                                                                                        |                    | I A T E S                |