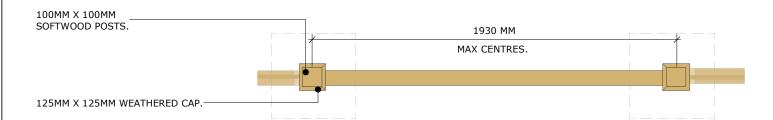

## **PLAN**

## NOTES:

- ALL TIMBER TO BE FSC AND IMPREGNATED WITH AN APPROVED PRESERVATIVE.
   BUSINESS UNIT TO ASSESS SUITABILITY OF DETAIL FOR INDIVIDUAL
- DEVELOPMENTS AND CONSULT WITH STRUCTURAL ENGINEER ACCORDINGLY.
- TO BE READ IN CONJUNCTION WITH BS1722 PART 11.