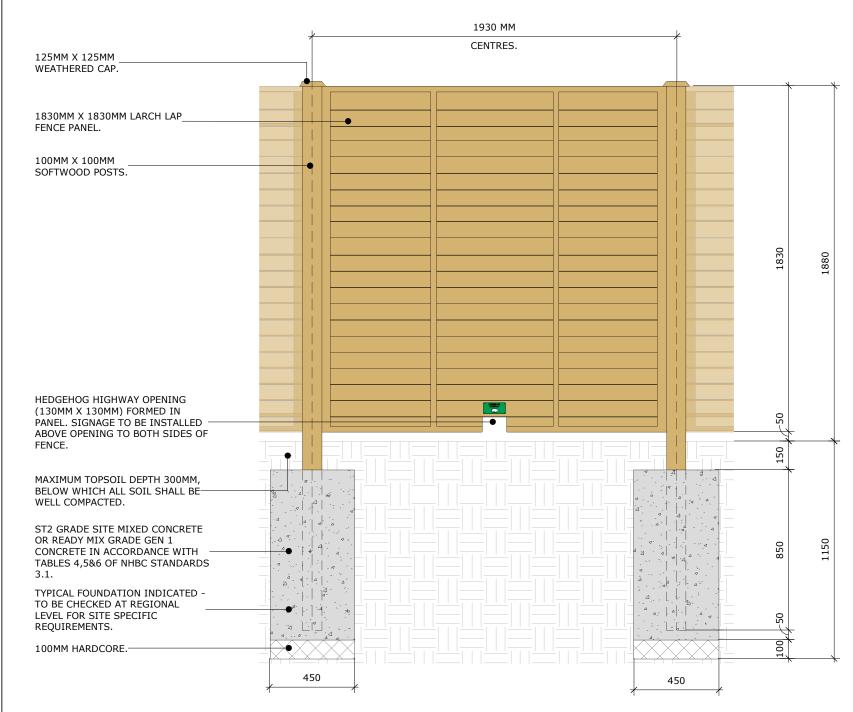

## PANEL FENCE - ELEVATION

## NOTES:

- ALL TIMBER TO BE FSC AND IMPREGNATED WITH AN APPROVED PRESERVATIVE.
   BUSINESS UNIT TO ASSESS SUITABILITY OF DETAIL FOR INDIVIDUAL
- DEVELOPMENTS AND CONSULT WITH STRUCTURAL ENGINEER ACCORDINGLY.
- TO BE READ IN CONJUNCTION WITH BS1722 PART 11.