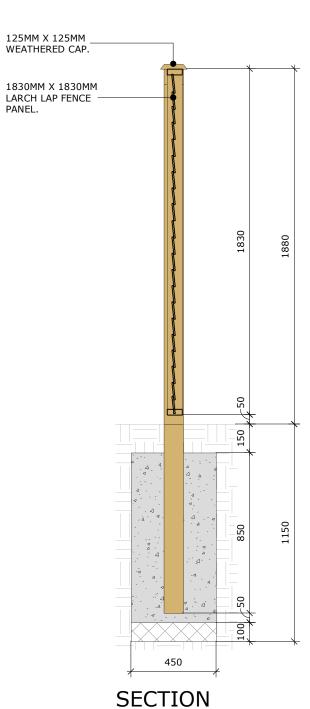

## NOTES:

- ALL TIMBER TO BE FSC AND IMPREGNATED WITH AN APPROVED PRESERVATIVE.
   BUSINESS UNIT TO ASSESS SUITABILITY OF DETAIL FOR INDIVIDUAL
- DEVELOPMENTS AND CONSULT WITH STRUCTURAL ENGINEER ACCORDINGLY.
- TO BE READ IN CONJUNCTION WITH BS1722 PART 11.