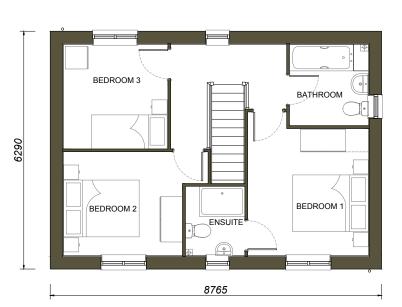

ELEVATIONS (1:200)



GROUND FLOOR (1:100)



FIRST FLOOR

## NOTES

This drawing is the copyright of Thrive Ltd ©. All rights reserved.
Ordnance Survey Data © Crown Copyright. All rights reserved.
Licence No. 100007359. DO NOT scale from this drawing.
Contractors, Sub Contractors and Suppliers are to check all relevant dimensions and levels of the site and building before commencing

dimensions and levels of the site and building before commencing any shop drawings or building work. Any discrepancies should be recorded to the Architect.

Where applicable this drawing is to be read in conjunction with the Consultants' drawings.

REV DESCRIPTION DATE AUTH CHK



| Housetype<br>MOUNTFORD v1 | Variation Sutton      |
|---------------------------|-----------------------|
| Bedrooms 3                | Persons 5             |
| 985