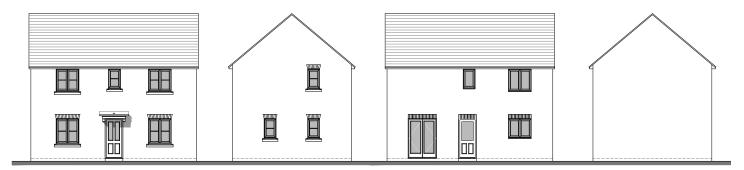

ELEVATIONS (1:200)



GROUND FLOOR (1:100)



FIRST FLOOR

## NOTES

This drawing is the copyright of Thrive Ltd ©. All rights reserved.
Ordnance Survey Data © Crown Copyright. All rights reserved.
Licence No. 100007359. DO NOT scale from this drawing.
Contractors, Sub Contractors and Suppliers are to check all relevant dimensions and levels of the site and building before commencing

dimensions and levels of the site and building before commencing any shop drawings or building work. Any discrepancies should be recorded to the Architect.

Where applicable this drawing is to be read in conjunction with the Consultants' drawings.

REV DESCRIPTION DATE AUTH CHK



| Housetype<br>MOUNTFORD v1 | Variation Sutton      |
|---------------------------|-----------------------|
| Bedrooms 3