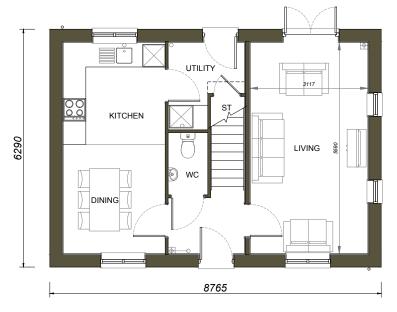

ELEVATIONS (1:200)



GROUND FLOOR (1:100)



FIRST FLOOR

## NOTES

This drawing is the copyright of Thrive Ltd ©. All rights reserved.
Ordnance Survey Data © Crown Copyright. All rights reserved.
Licence No. 100007359. DO NOT scale from this drawing.
Contractors, Sub Contractors and Suppliers are to check all relevant dimensions and levels of the site and building before commencing

dimensions and levels of the site and building before commencing any shop drawings or building work. Any discrepancies should be recorded to the Architect.

Where applicable this drawing is to be read in conjunction with the Consultants' drawings.

REV DESCRIPTION DATE AUTH CHK



| Housetype<br>MOUNTFORD v1 | Variation Sutton      |
|---------------------------|-----------------------|
| Bedrooms 3                | Persons 5