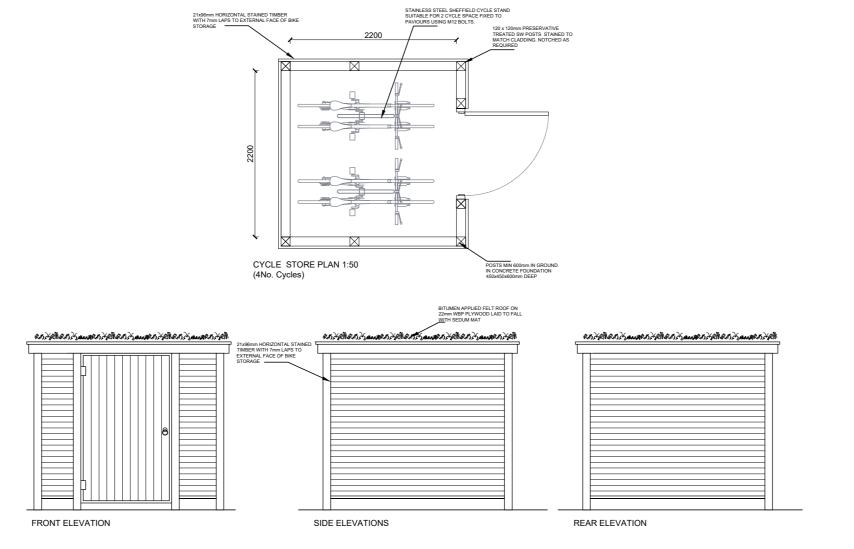

© This drawing and all information it contains is copyright of Twenty-Nine Architecture and must not be copied or reproduced in whole or in part or used without express approval of the authors.

The drawing is to be read in conjunction with all other relevant drawings and specifications.

All dimensions to be checked on site prior to commencement of works and any discrepancies to be checked immediately.

Do not scale from this drawing.

Unless otherwise stated, all dimensions are in mm.

| rev                | - d                                           | ate   | April '2    | 2      | drawn  | DSR   |
|--------------------|-----------------------------------------------|-------|-------------|--------|--------|-------|
| client             |                                               |       |             |        |        |       |
|                    |                                               |       |             |        |        |       |
|                    |                                               |       |             |        |        |       |
| project            | Frolic Farm, Lodge<br>Cambridgeshire CB25 9HF |       |             |        |        |       |
|                    | Cambri                                        | idge  | eshire (    | JB25 ( | 9HF    |       |
| do do 484 -        |                                               |       |             |        |        |       |
| drawing title      | Cycle S                                       | Stor  | age De      | etails |        |       |
| drowing no         | DI (21)04                                     |       | checked     | DCD    |        |       |
| drawing no         | PL(21)04                                      | ٠     |             | DSR    |        |       |
| scale              | 1:50                                          |       | original    | A2     |        |       |
| status             | PLANNI                                        | ١G    |             |        |        |       |
| address            | 25 Cromw<br>Cambridge<br>Cambridge            | Э     |             |        |        |       |
|                    | CB1 3EB                                       |       |             |        |        | .=\   |
| telephone<br>email | +44 (0)122<br>info@29ar                       | chite | cture.co.u  | A      | TWEN   | CTURE |
| website            | www.29ar                                      | chite | cture.co.ul | K      | + PLAN | NING  |