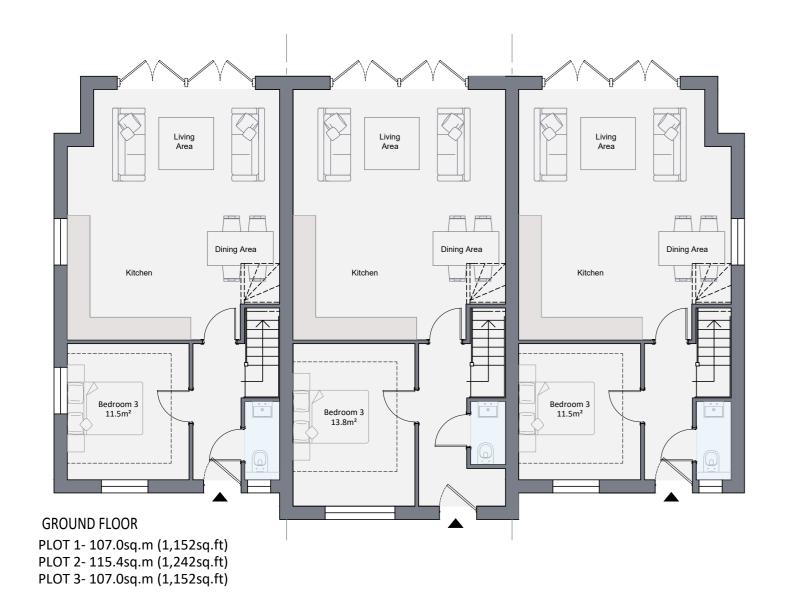

Do not scale from this drawing.

Unless otherwise stated, all dimensions are in mm.

date April '22 drawn DSR project Frolic Farm, Lodge Cambridgeshire CB25 9HF drawing title Plots 1-3 Plans and Elevations drawing no PL(21)02 checked DSR scale 1:100 original A2 status PLANNING address 25 Cromwell Road Cambridge Cambridgeshire CB1 3EB TWENTY NINE. telephone +44 (0)1223 212253 email info@29architecture.co.uk ARCHITECTURE + PLANNING website www.29architecture.co.uk