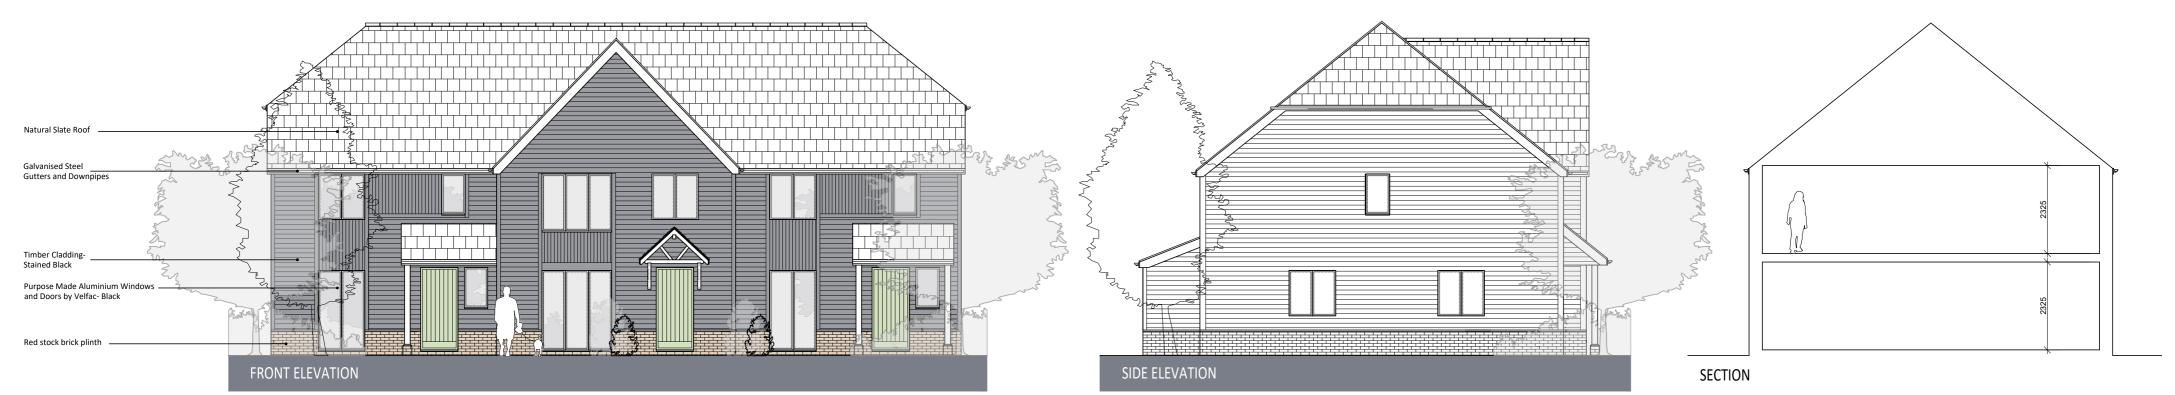

Do not scale from this drawing.

Unless otherwise stated, all dimensions are in mm.

date April '22 drawn DSR project Frolic Farm, Lodge Cambridgeshire CB25 9HF drawing title Plots 1-3 Plans and Elevations drawing no PL(21)02 checked DSR scale 1:100 original A2 status PLANNING address 25 Cromwell Road Cambridge Cambridgeshire CB1 3EB TWENTY NINE. telephone +44 (0)1223 212253 email info@29architecture.co.uk ARCHITECTURE + PLANNING website www.29architecture.co.uk