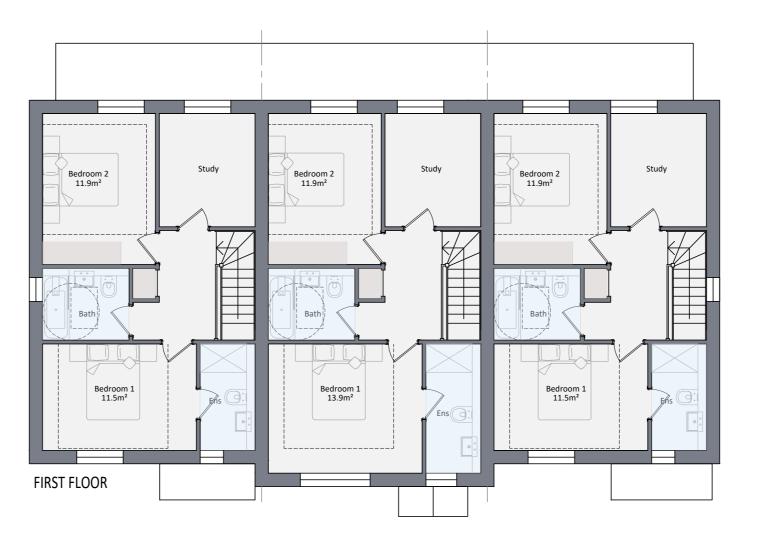

Do not scale from this drawing.

Unless otherwise stated, all dimensions are in mm.

date April '22 drawn DSR project Frolic Farm, Lodge Cambridgeshire CB25 9HF drawing title Plots 1-3 Plans and Elevations drawing no PL(21)02 checked DSR scale 1:100 original A2 status PLANNING address 25 Cromwell Road Cambridge Cambridgeshire CB1 3EB TWENTY NINE. telephone +44 (0)1223 212253 email info@29architecture.co.uk ARCHITECTURE + PLANNING website www.29architecture.co.uk