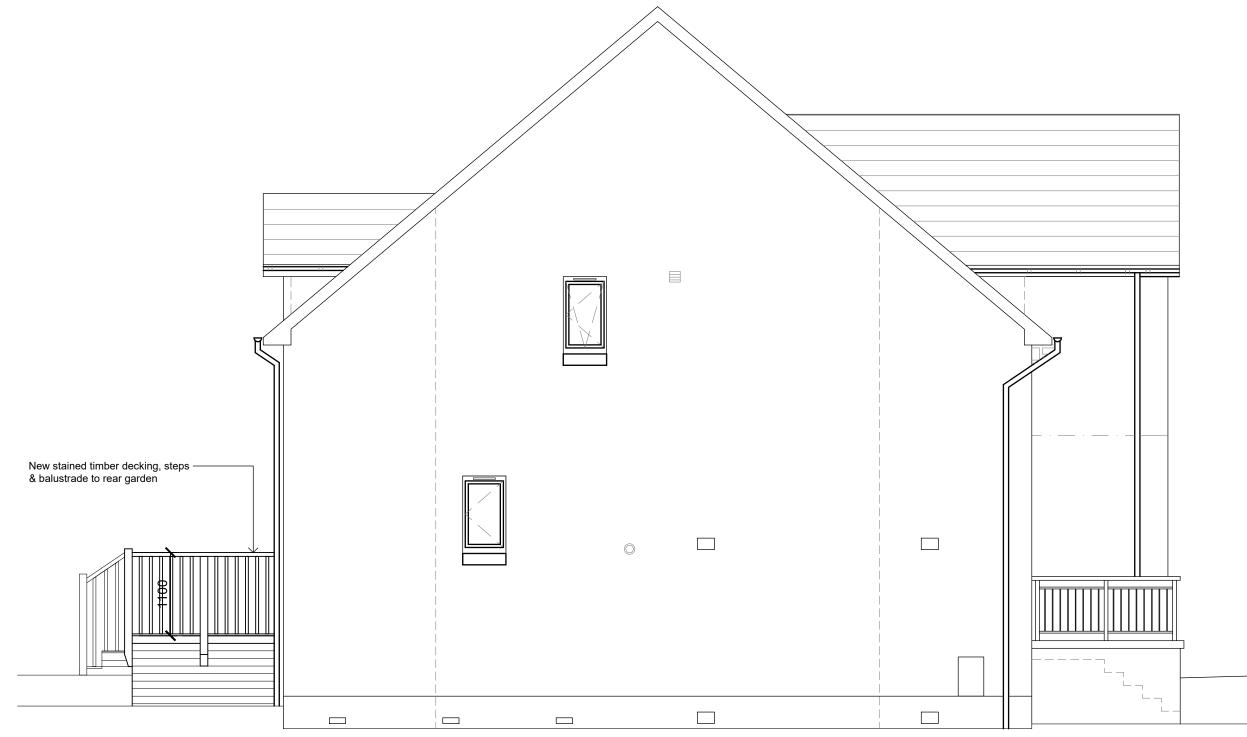

## STATUS - Planning

SIDE ELEVATION

crown house 152 west regent street glasgow G2 2RQ

¹⁰ www.gdlodge.co.uk ☑ projects@gdlodge.co.uk

⑤ 0141 332 6804

## DRAWING

Side (North) Elevation as Proposed

| SCALE                      | <b>DATE</b>          | DRAWN BY | CHECKED BY |
|----------------------------|----------------------|----------|------------|
| 1:50                       | Feb.'21              | CDA      |            |
| <sup>јов но.</sup><br>2847 | drawing no.<br>PL-22 |          | REVISION   |