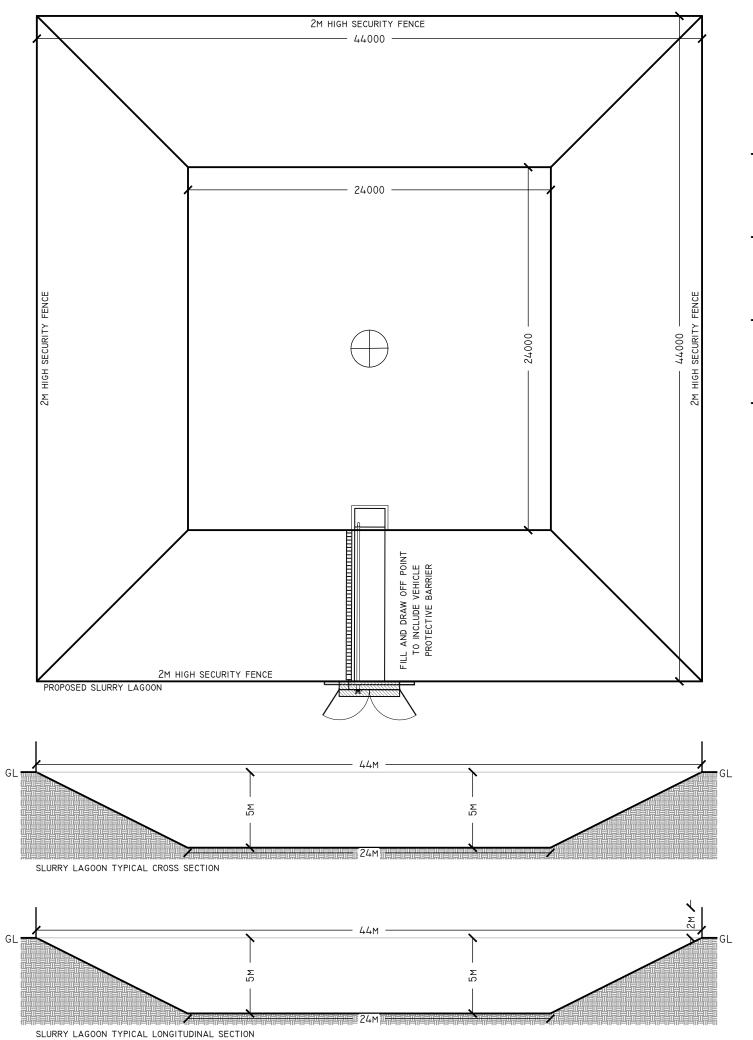

44M X 44M EARTH BANKED SLURRY LAGOON WITH A CERTIFIED AND APPROVED HIGH DENSITY POLYETHYLENE GEOMEMBRANE LINER.

THE SLURRY LAGOON IS TO BE RING FENCED WITH A 2M HIGH CHILD PROOF SAFETY FENCE IN ACCORDANCE WITH SECTION 8 BS 5502: PART 50.

All dimensions to be verified on site prior to commend works or manufacture of any components. This drawing should not to be scaled from. If in doubt - Ask!

SLURRY LAGOON SANDRA & IAN GREIRSON MIDDLETON FARM NEILSTON