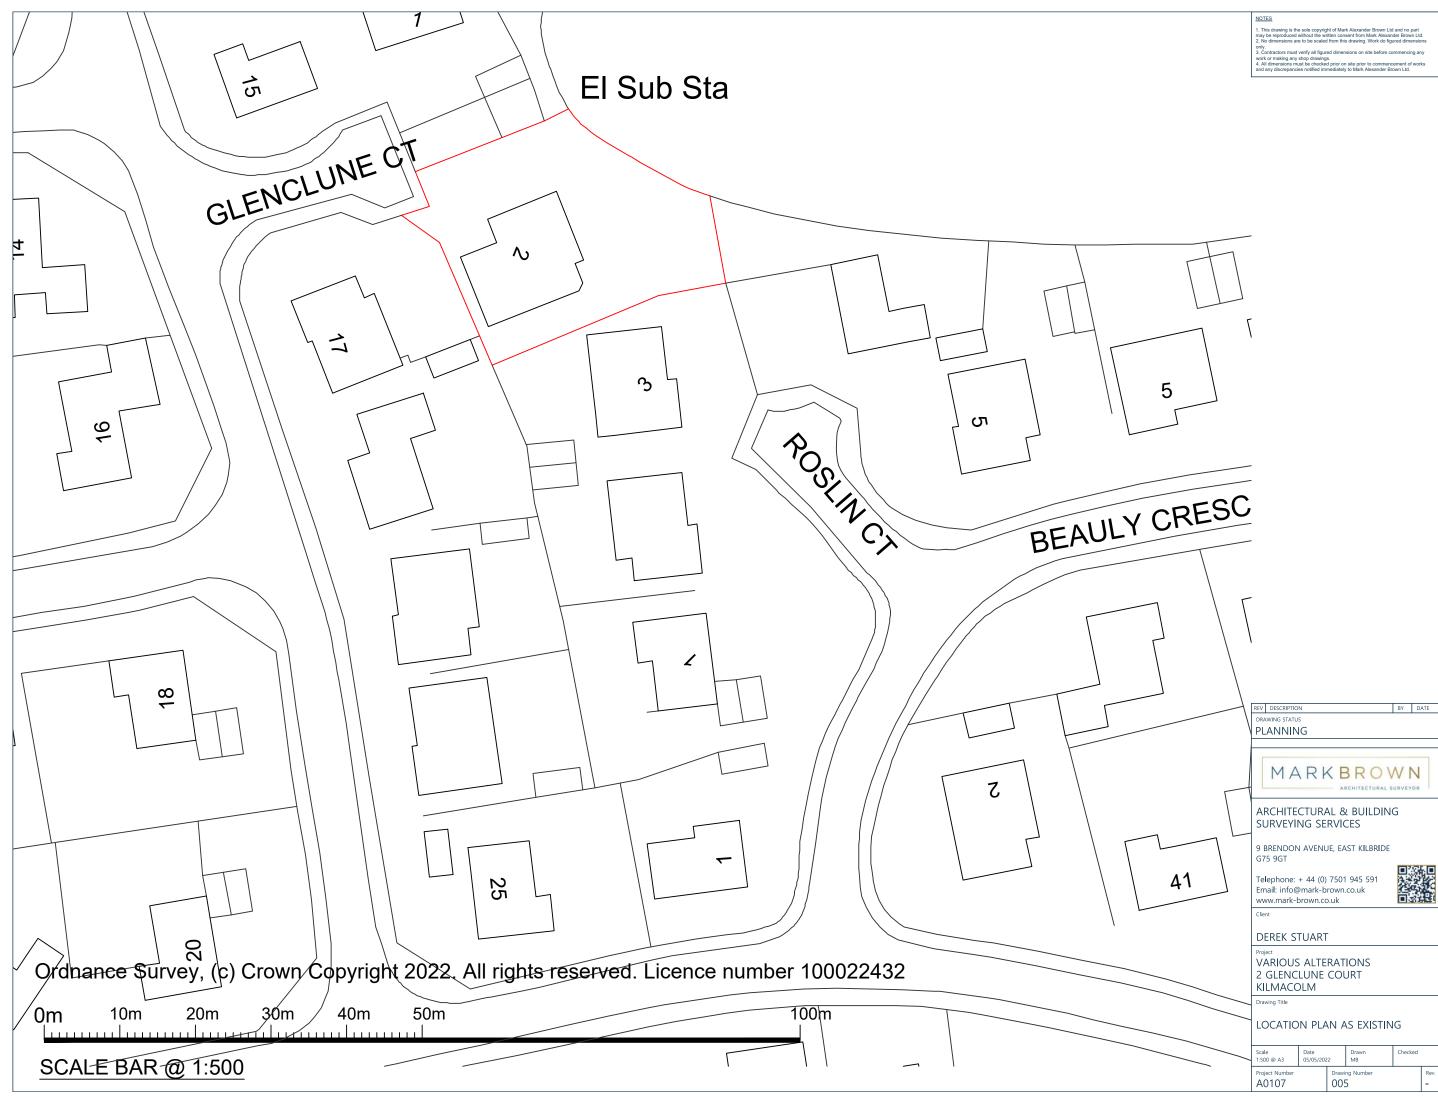

0m 1m 2m 3m 4m 5m

| REV DESCRIPTIC                           | N                  |                      | BY D    |
|------------------------------------------|--------------------|----------------------|---------|
| DRAWING STATU                            | -                  |                      |         |
| MA                                       | RK                 | BRO                  |         |
| ARCHITE<br>SURVEYI                       |                    | . & BUILDIN<br>VICES | ١G      |
| 9 BRENDON<br>EAST KILBR<br>GLASGOW,      | DE                 |                      |         |
| Telephone:<br>Email: info@<br>www.mark-l | )<br>@mark-bro     |                      |         |
| Client                                   |                    |                      |         |
| DEREK S                                  | TUART              |                      |         |
| Project                                  |                    |                      |         |
| VARIOUS<br>2 GLENC                       |                    | ATIONS<br>OURT, KILN | /IACOLI |
| Drawing Title                            |                    |                      |         |
| PLANS A                                  | s exist            | ING                  |         |
|                                          |                    |                      |         |
| Scale<br>1:50 @ A1                       | Date<br>12/04/2022 | Drawn<br>MB          | Checked |

001

A0107

NOTES This drawing is the sole copyright of Mark Alexander Brown Ltd and no part may be reproduced without the written consent from Mark Alexander Brown Ltd.
 No dimensions are to be scaled from this drawing. Work do figured dimensions

only.
3. Contractors must verify all figured dimensions on site before commencing any work or making any shop drawings.
4. All dimensions must be checked prior on site prior to commencement of works and any discrepancies notified immediately to Mark Alexander Brown Ltd.