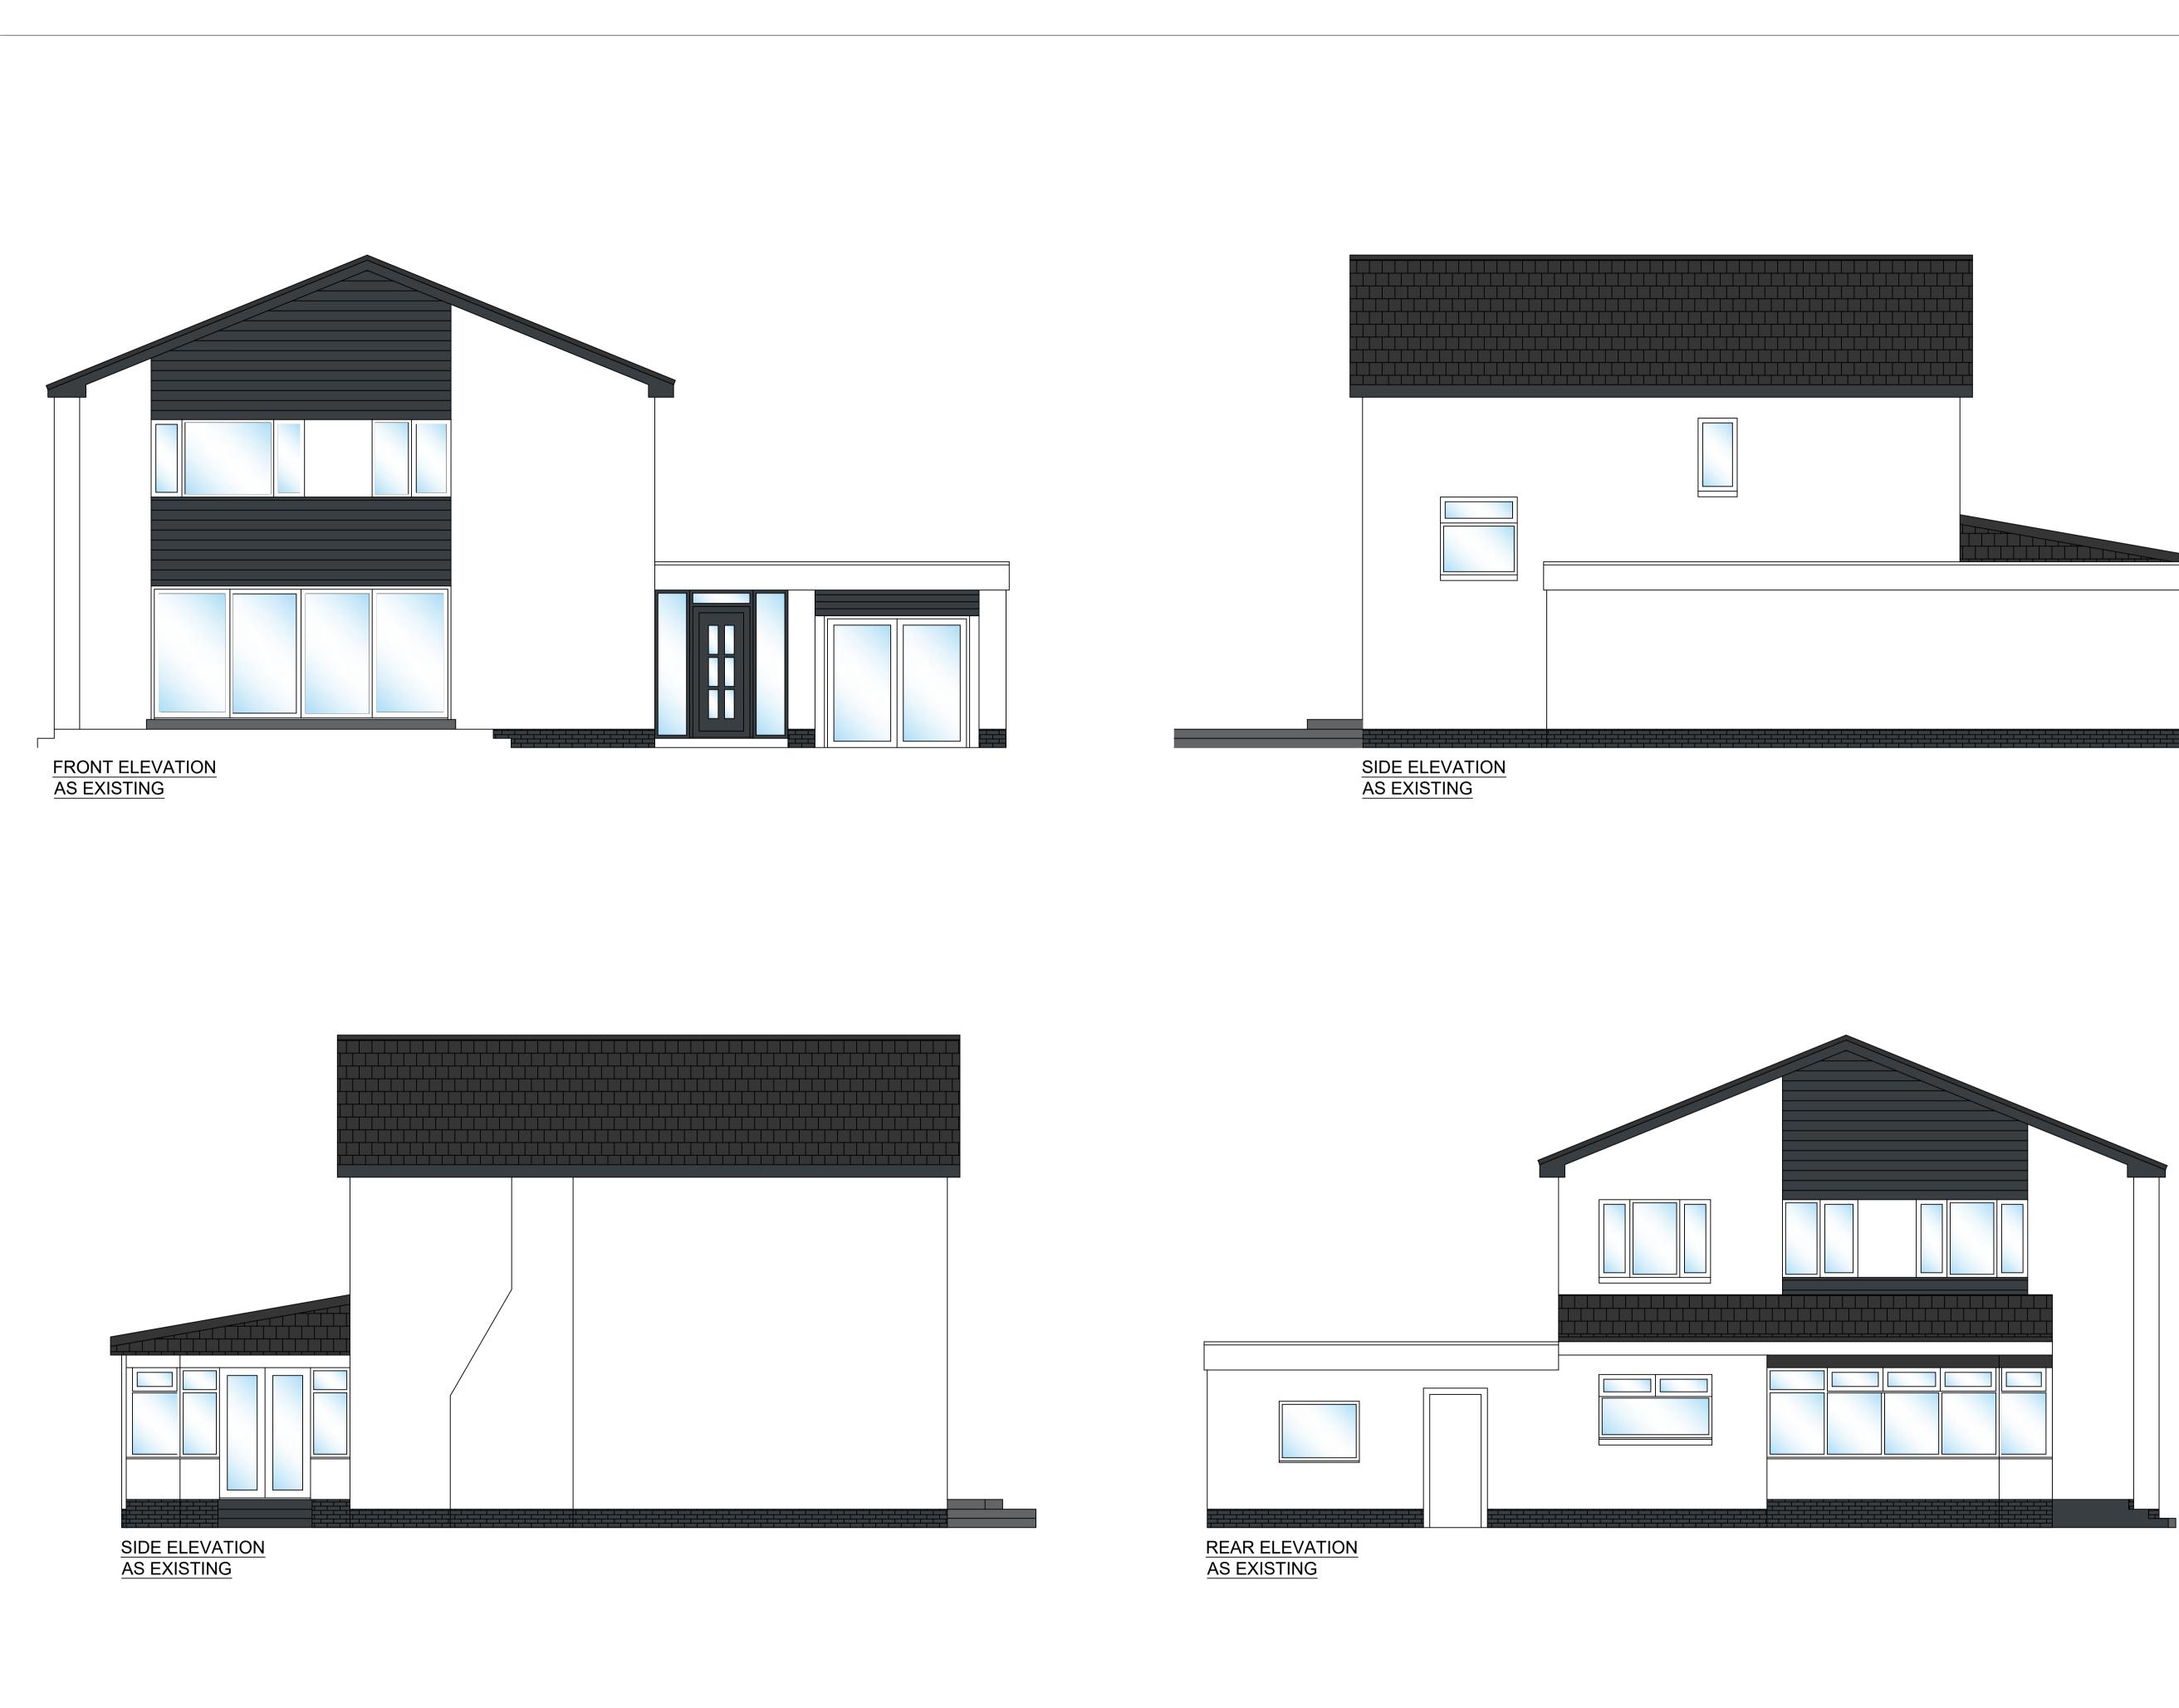

# BY DATE REV DESCRIPTION DRAWING STATUS PLANNING MARKBROWN ARCHITECTURAL SURVEYOR ARCHITECTURAL & BUILDING SURVEYING SERVICES 9 BRENDON AVENUE EAST KILBRIDE GLASGOW, G75 9GT Telephone: + 44 (0) 7501 945 591 Email: info@mark-brown.co.uk www.mark-brown.co.uk Client DEREK STUART Project VARIOUS ALTERATIONS 2 GLENCLUNE COURT, KILMACOLM Drawing Title ELEVATIONS AS EXISTING Drawn MB Scale 1:50 @ A1 Date 12/04/2022 Checked Project Number Drawing Number Rev. A0107 002

 This drawing is the sole copyright of Mark Alexander Brown Ltd and no part may be reproduced without the written consent from Mark Alexander Brown Ltd.
 No dimensions are to be scaled from this drawing. Work do figured dimensions only. 3. Contractors must verify all figured dimensions on site before commencing any

NOTES

work or making any shop drawings.4. All dimensions must be checked prior on site prior to commencement of works and any discrepancies notified immediately to Mark Alexander Brown Ltd.

1. This drawing is the sole copyright of Mark Alexander Brown Ltd and no part may be reproduced without the written consent from Mark Alexander Brown Ltd. 2. No dimensions are to be scaled from this drawing. Work do figured dimensions

NOTES

3. Contractors must verify all figured dimensions on site before commencing any work or making any shop drawings. 4. All dimensions must be checked prior on site prior to commencement of works and any discrepancies notified immediately to Mark Alexander Brown Ltd.