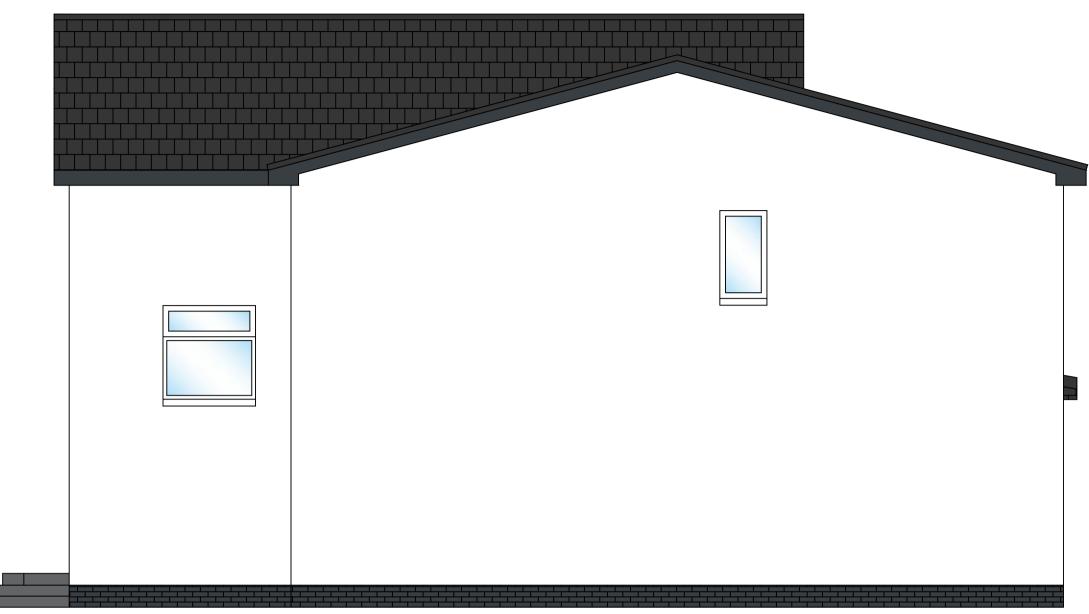

SCALE BAR @ 1:50

SIDE ELEVATION AS PROPOSED

MARKBROWN ARCHITECTURAL SURVEYOR ARCHITECTURAL & BUILDING SURVEYING SERVICES 9 BRENDON AVENUE EAST KILBRIDE GLASGOW, G75 9GT Telephone: + 44 (0) 7501 945 591 Email: info@mark-brown.co.uk www.mark-brown.co.uk Client DEREK STUART Project VARIOUS ALTERATIONS 2 GLENCLUNE COURT, KILMACOLM Drawing Title ELEVATIONS AS PROPOSED Scale 1:50 @ A1 Date 12/04/2022 Drawn MB Checked Project Number Drawing Number Rev. A0107 004

REV DESCRIPTION DRAWING STATUS PLANNING BY DATE

This drawing is the sole copyright of Mark Alexander Brown Ltd and no part may be reproduced without the written consent from Mark Alexander Brown Ltd.
 No dimensions are to be scaled from this drawing. Work do figured dimensions

NOTES

only. 3. Contractors must verify all figured dimensions on site before commencing any work or making any shop drawings.4. All dimensions must be checked prior on site prior to commencement of works and any discrepancies notified immediately to Mark Alexander Brown Ltd.