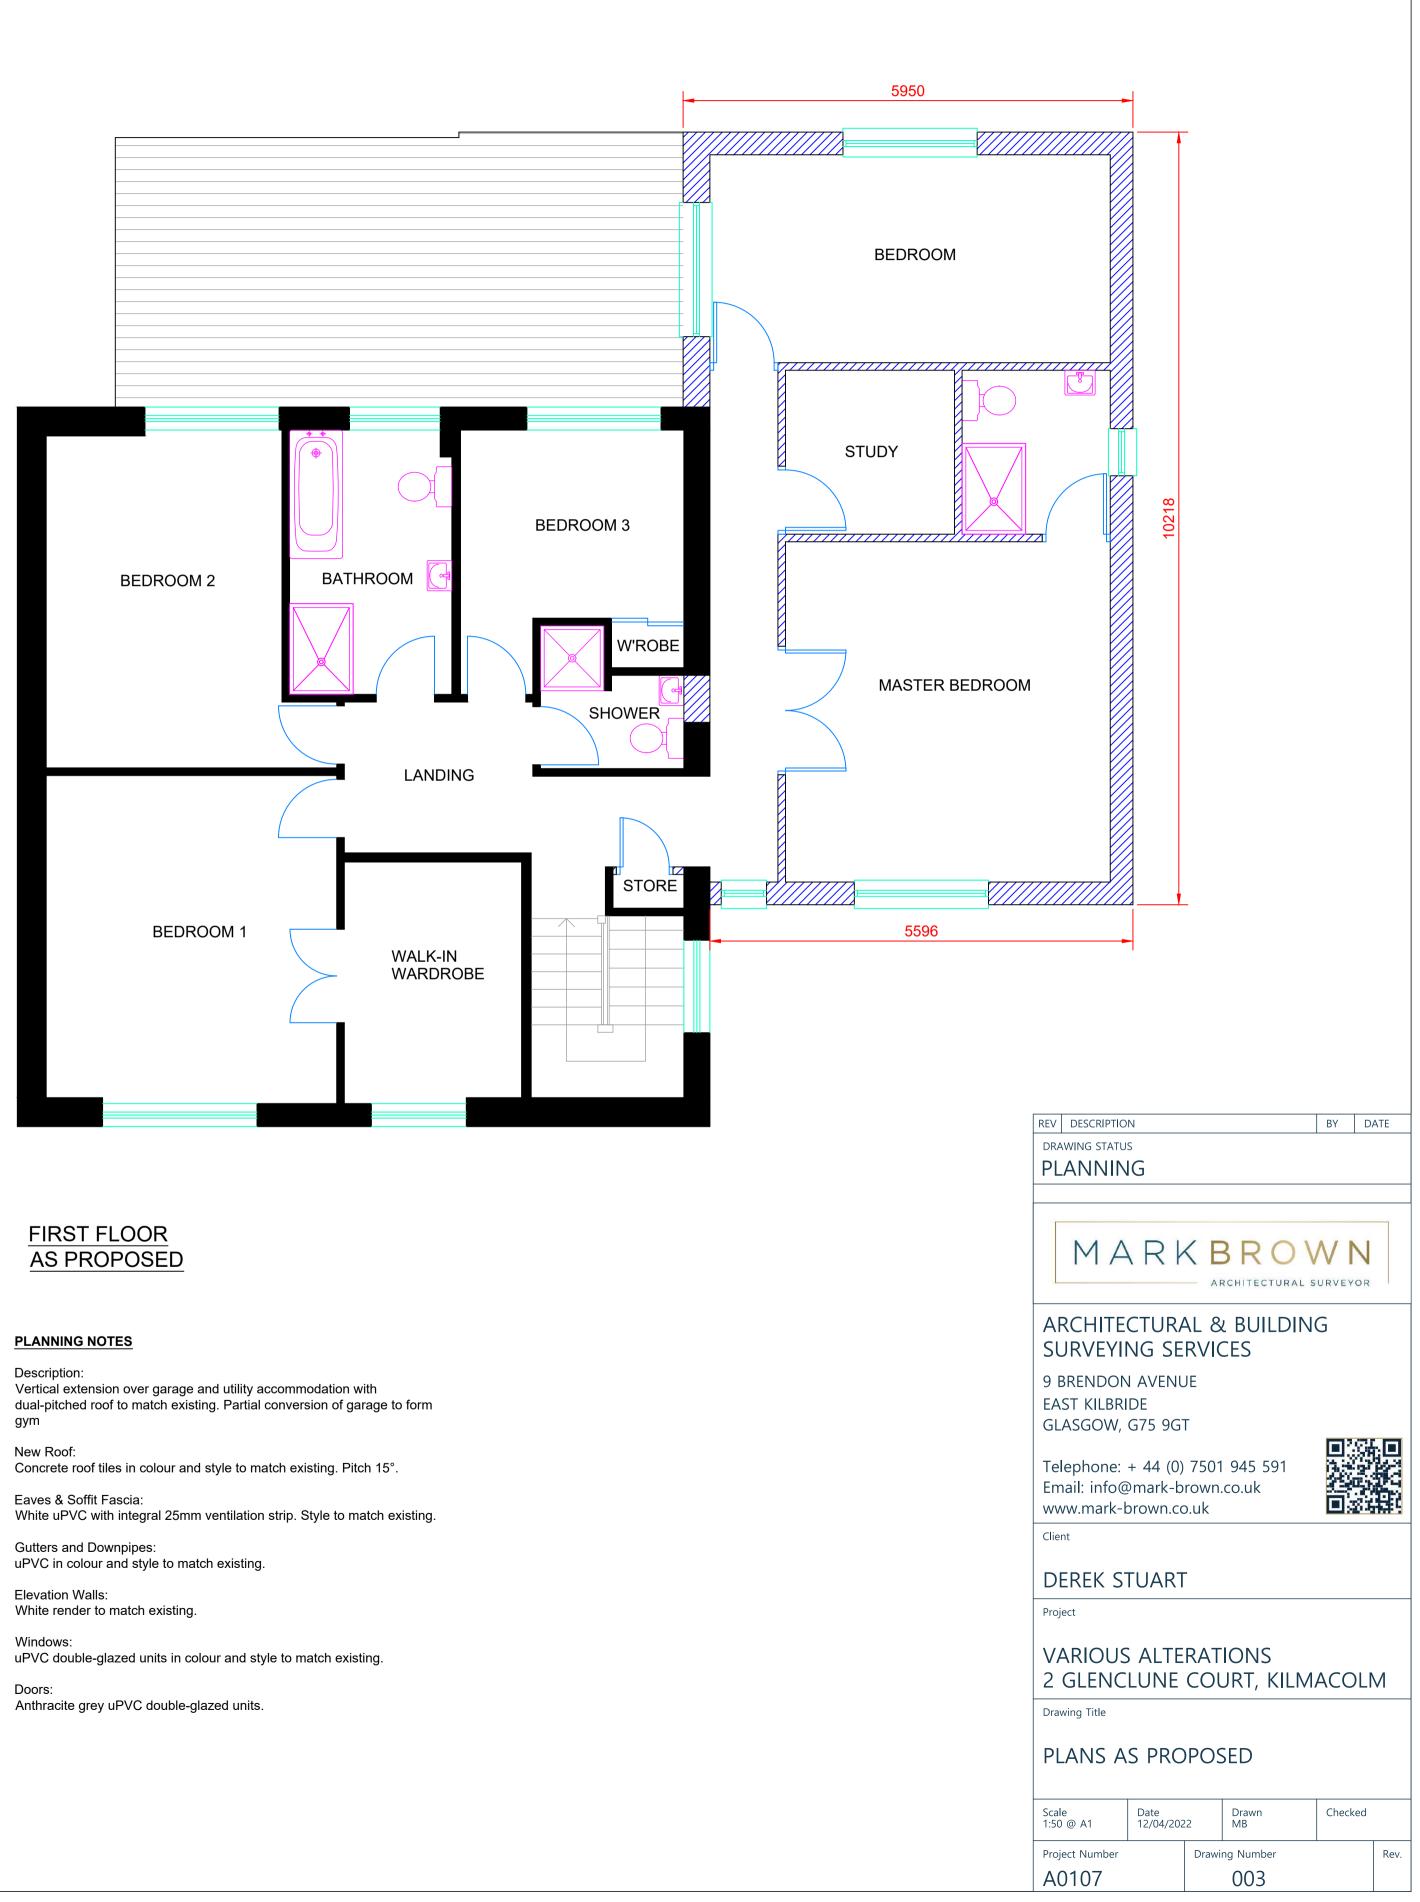

0m 1m 2m 3m 4m 5m

| REV DESCRIPTIC                           | N                  |                      | BY D    |
|------------------------------------------|--------------------|----------------------|---------|
| DRAWING STATU                            | -                  |                      |         |
| MA                                       | RK                 | BRO                  |         |
| ARCHITE<br>SURVEYI                       |                    | . & BUILDIN<br>VICES | ١G      |
| 9 BRENDON<br>EAST KILBR<br>GLASGOW,      | DE                 |                      |         |
| Telephone:<br>Email: info@<br>www.mark-l | )<br>@mark-bro     |                      |         |
| Client                                   |                    |                      |         |
| DEREK S                                  | TUART              |                      |         |
| Project                                  |                    |                      |         |
| VARIOUS<br>2 GLENC                       |                    | ATIONS<br>OURT, KILN | /IACOLI |
| Drawing Title                            |                    |                      |         |
| PLANS A                                  | s exist            | ING                  |         |
|                                          |                    |                      |         |
| Scale<br>1:50 @ A1                       | Date<br>12/04/2022 | Drawn<br>MB          | Checked |

001

A0107

NOTES This drawing is the sole copyright of Mark Alexander Brown Ltd and no part may be reproduced without the written consent from Mark Alexander Brown Ltd.
 No dimensions are to be scaled from this drawing. Work do figured dimensions

only.
3. Contractors must verify all figured dimensions on site before commencing any work or making any shop drawings.
4. All dimensions must be checked prior on site prior to commencement of works and any discrepancies notified immediately to Mark Alexander Brown Ltd.