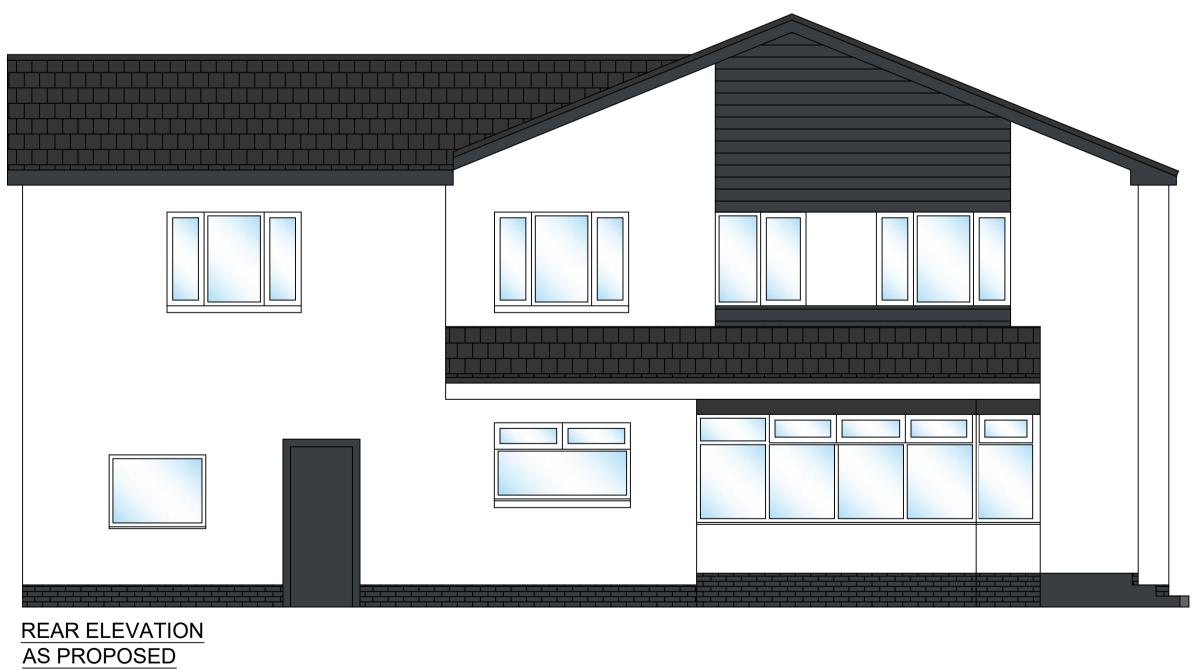

SCALE BAR @ 1:50

SIDE ELEVATION AS PROPOSED

MARKBROWN ARCHITECTURAL SURVEYOR ARCHITECTURAL & BUILDING SURVEYING SERVICES 9 BRENDON AVENUE EAST KILBRIDE GLASGOW, G75 9GT Telephone: + 44 (0) 7501 945 591 Email: info@mark-brown.co.uk www.mark-brown.co.uk Client DEREK STUART Project VARIOUS ALTERATIONS 2 GLENCLUNE COURT, KILMACOLM Drawing Title ELEVATIONS AS PROPOSED Scale 1:50 @ A1 Date 12/04/2022 Drawn MB Checked Project Number Drawing Number Rev. A0107 004

REV DESCRIPTION DRAWING STATUS PLANNING BY DATE

This drawing is the sole copyright of Mark Alexander Brown Ltd and no part may be reproduced without the written consent from Mark Alexander Brown Ltd.
 No dimensions are to be scaled from this drawing. Work do figured dimensions

NOTES

only. 3. Contractors must verify all figured dimensions on site before commencing any work or making any shop drawings.4. All dimensions must be checked prior on site prior to commencement of works and any discrepancies notified immediately to Mark Alexander Brown Ltd.