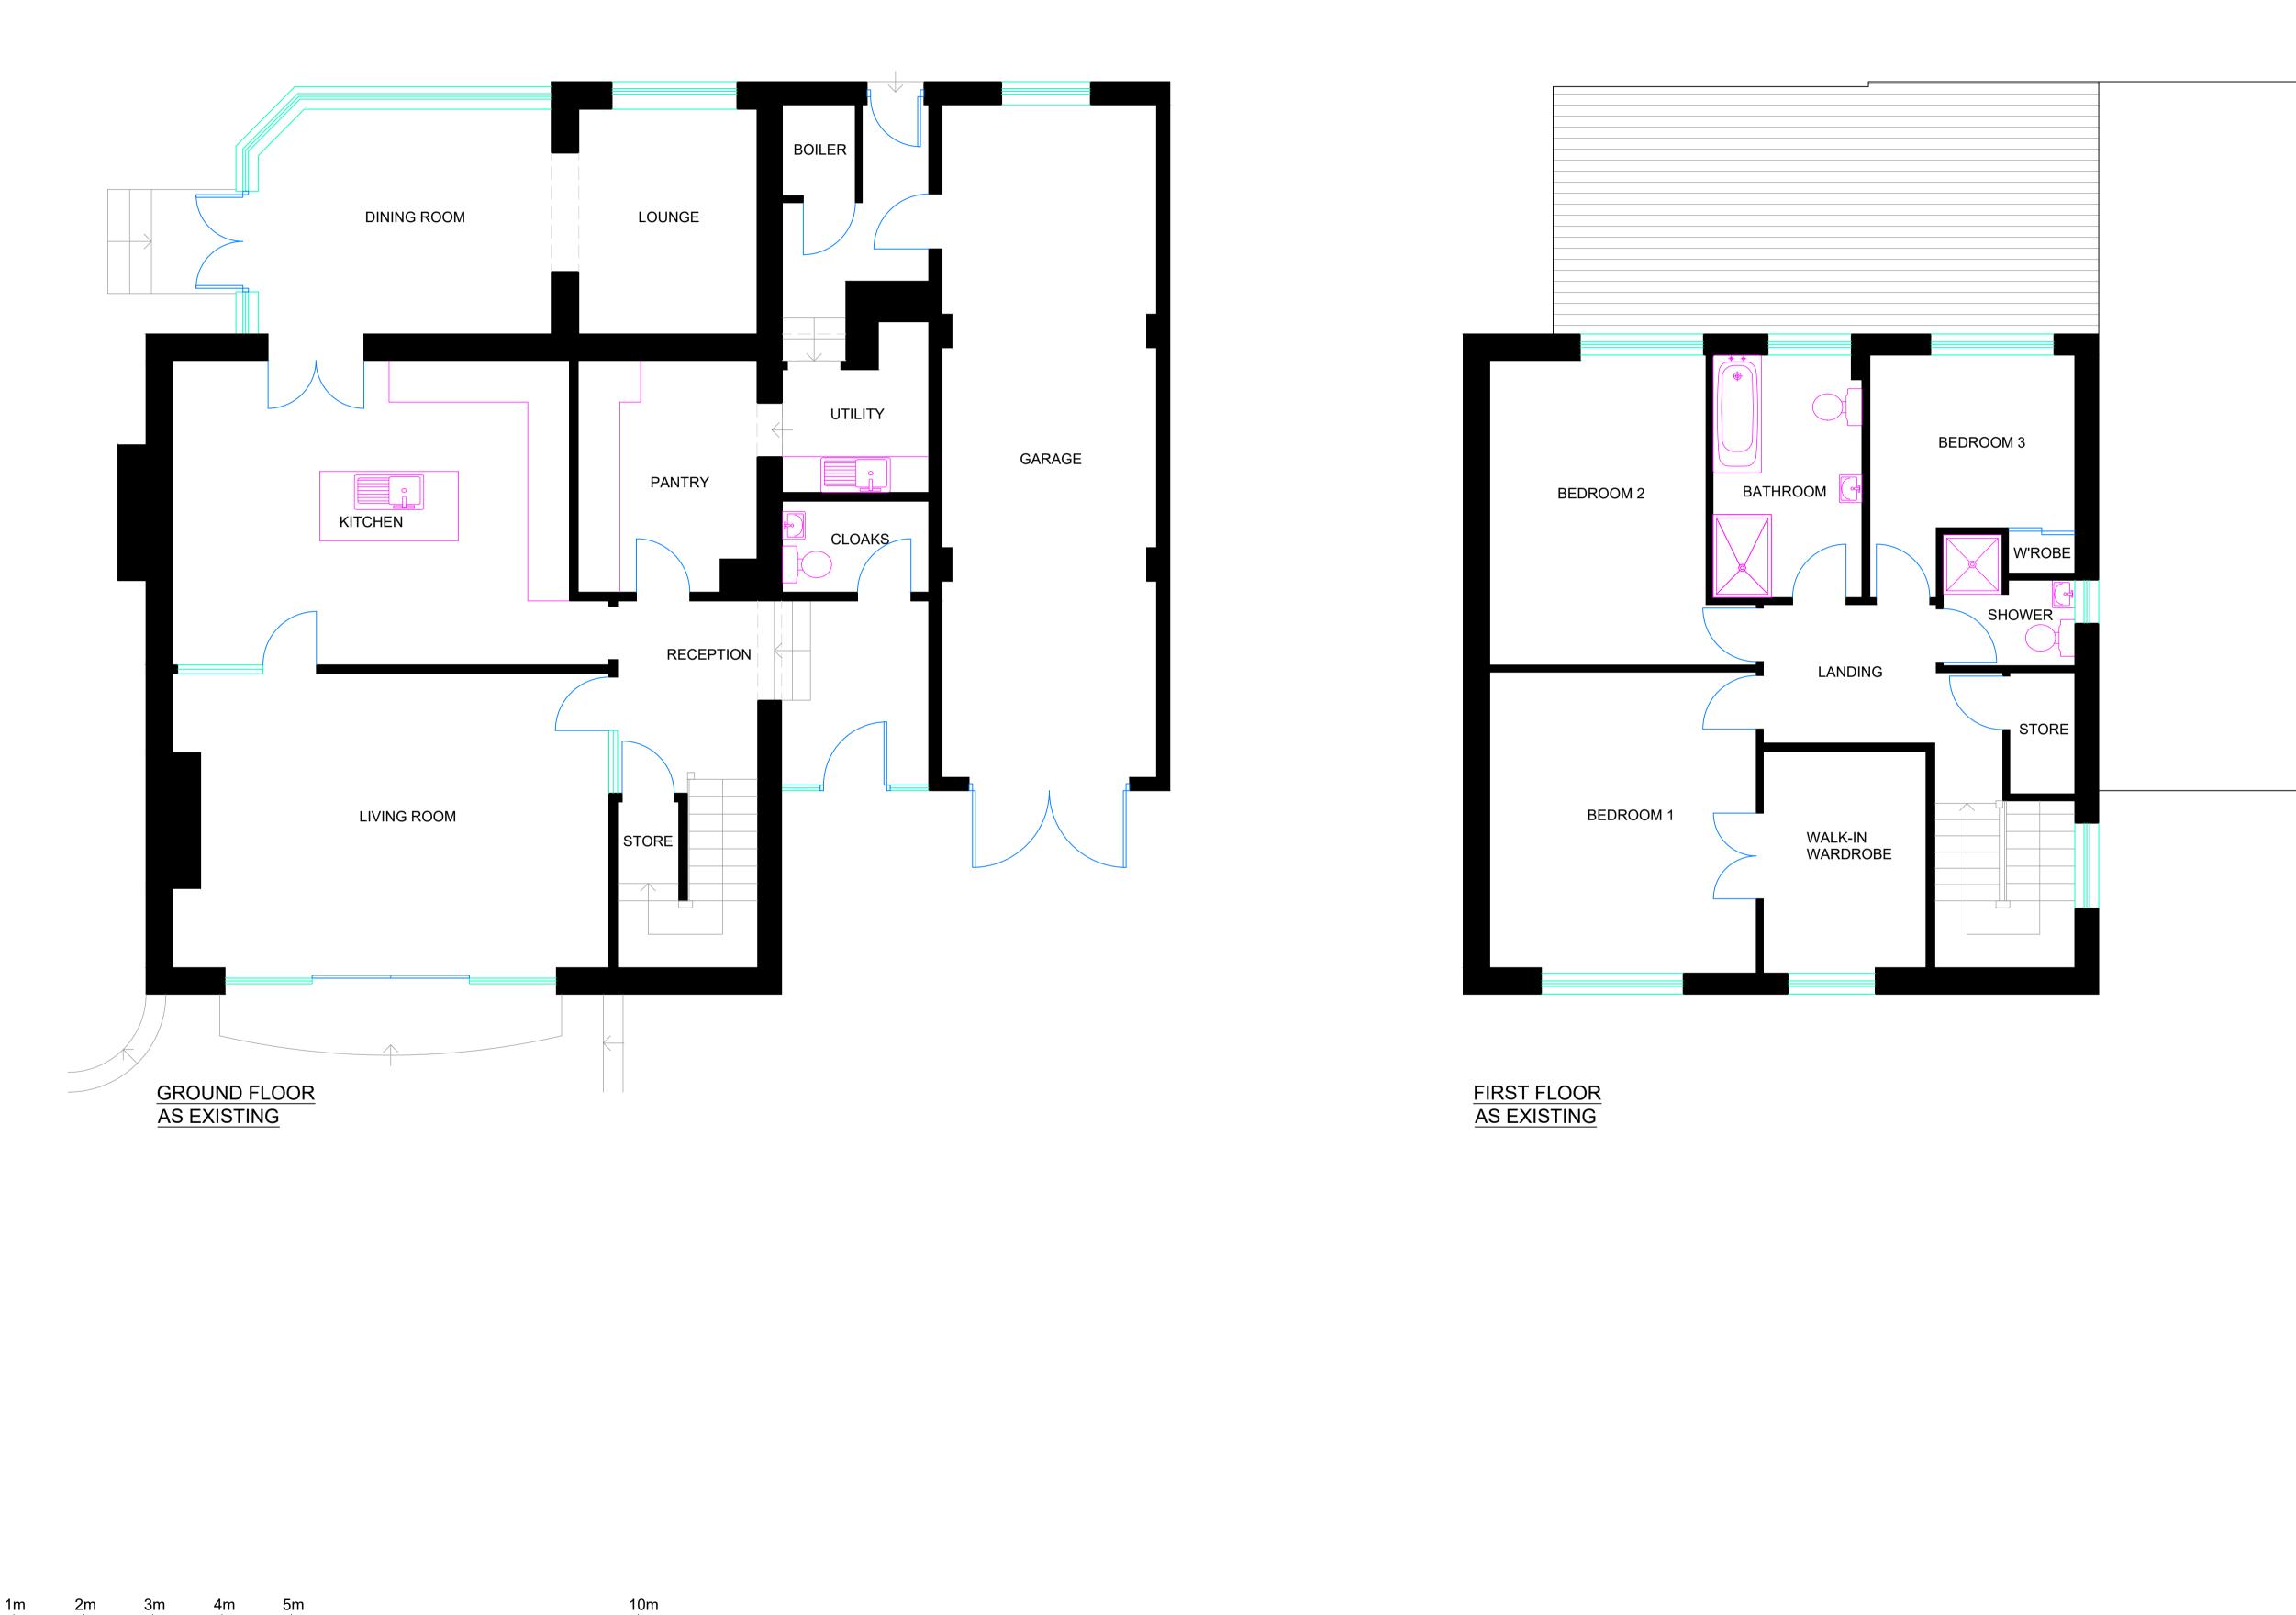

0m 1m 2m 3m 4m 5m

| REV DESCRIPTIC                           | N                  |                      | BY D    |
|------------------------------------------|--------------------|----------------------|---------|
| DRAWING STATU                            | -                  |                      |         |
| MA                                       | RK                 | BRO                  |         |
| ARCHITE<br>SURVEYI                       |                    | . & BUILDIN<br>VICES | ١G      |
| 9 BRENDON<br>EAST KILBR<br>GLASGOW,      | DE                 |                      |         |
| Telephone:<br>Email: info@<br>www.mark-l | )<br>@mark-bro     |                      |         |
| Client                                   |                    |                      |         |
| DEREK S                                  | TUART              |                      |         |
| Project                                  |                    |                      |         |
| VARIOUS<br>2 GLENC                       |                    | ATIONS<br>OURT, KILN | /IACOLI |
| Drawing Title                            |                    |                      |         |
| PLANS A                                  | s exist            | ING                  |         |
|                                          |                    |                      |         |
| Scale<br>1:50 @ A1                       | Date<br>12/04/2022 | Drawn<br>MB          | Checked |

001

A0107

NOTES This drawing is the sole copyright of Mark Alexander Brown Ltd and no part may be reproduced without the written consent from Mark Alexander Brown Ltd.
 No dimensions are to be scaled from this drawing. Work do figured dimensions

only.
3. Contractors must verify all figured dimensions on site before commencing any work or making any shop drawings.
4. All dimensions must be checked prior on site prior to commencement of works and any discrepancies notified immediately to Mark Alexander Brown Ltd.

0m 1m 2m 3m 4m 5m