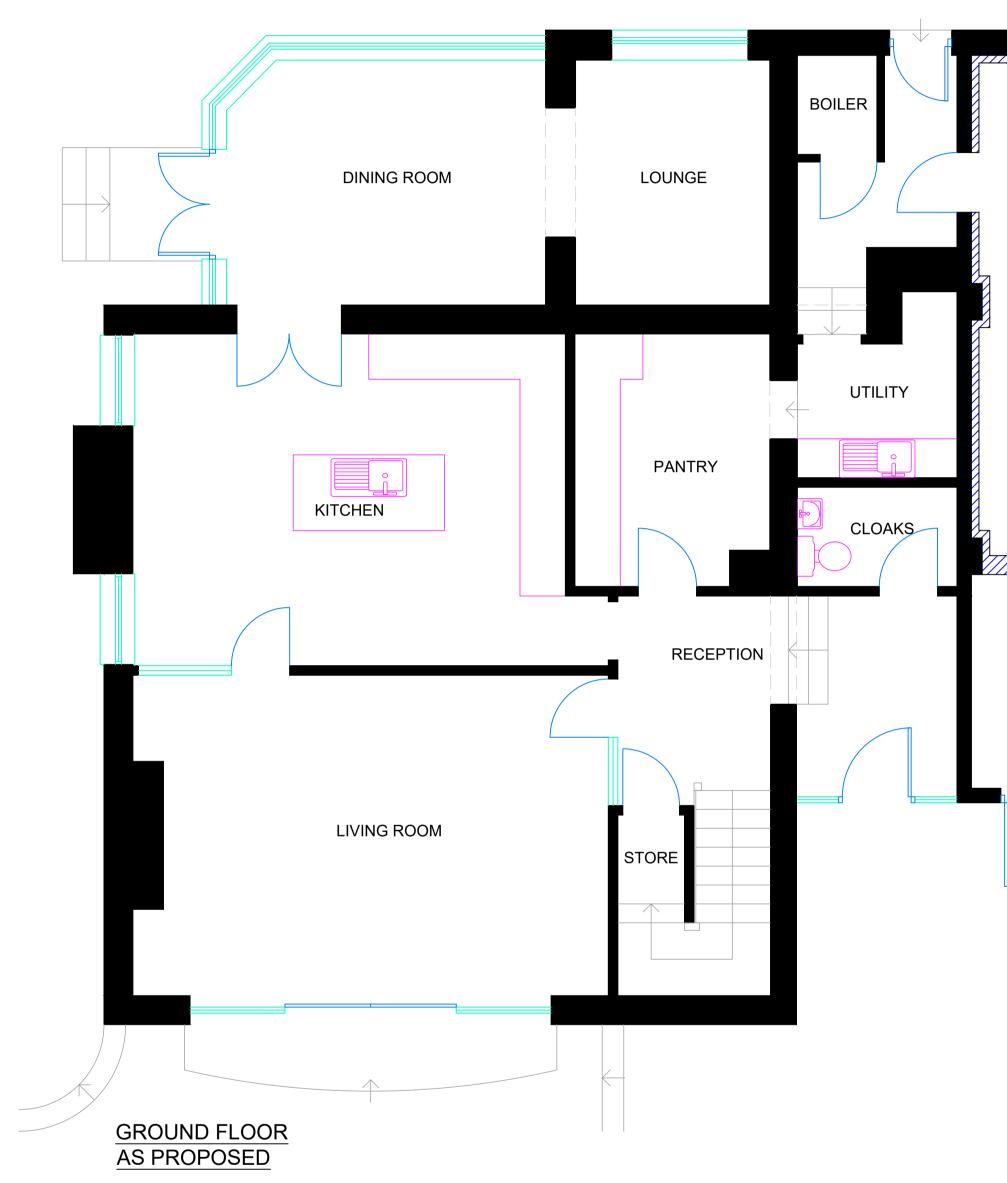

SCALE BAR @ 1:50

SIDE ELEVATION AS PROPOSED

MARKBROWN ARCHITECTURAL SURVEYOR ARCHITECTURAL & BUILDING SURVEYING SERVICES 9 BRENDON AVENUE EAST KILBRIDE GLASGOW, G75 9GT Telephone: + 44 (0) 7501 945 591 Email: info@mark-brown.co.uk www.mark-brown.co.uk Client DEREK STUART Project VARIOUS ALTERATIONS 2 GLENCLUNE COURT, KILMACOLM Drawing Title ELEVATIONS AS PROPOSED Scale 1:50 @ A1 Date 12/04/2022 Drawn MB Checked Project Number Drawing Number Rev. A0107 004

REV DESCRIPTION DRAWING STATUS PLANNING BY DATE

This drawing is the sole copyright of Mark Alexander Brown Ltd and no part may be reproduced without the written consent from Mark Alexander Brown Ltd.
 No dimensions are to be scaled from this drawing. Work do figured dimensions

NOTES

only. 3. Contractors must verify all figured dimensions on site before commencing any work or making any shop drawings.4. All dimensions must be checked prior on site prior to commencement of works and any discrepancies notified immediately to Mark Alexander Brown Ltd.