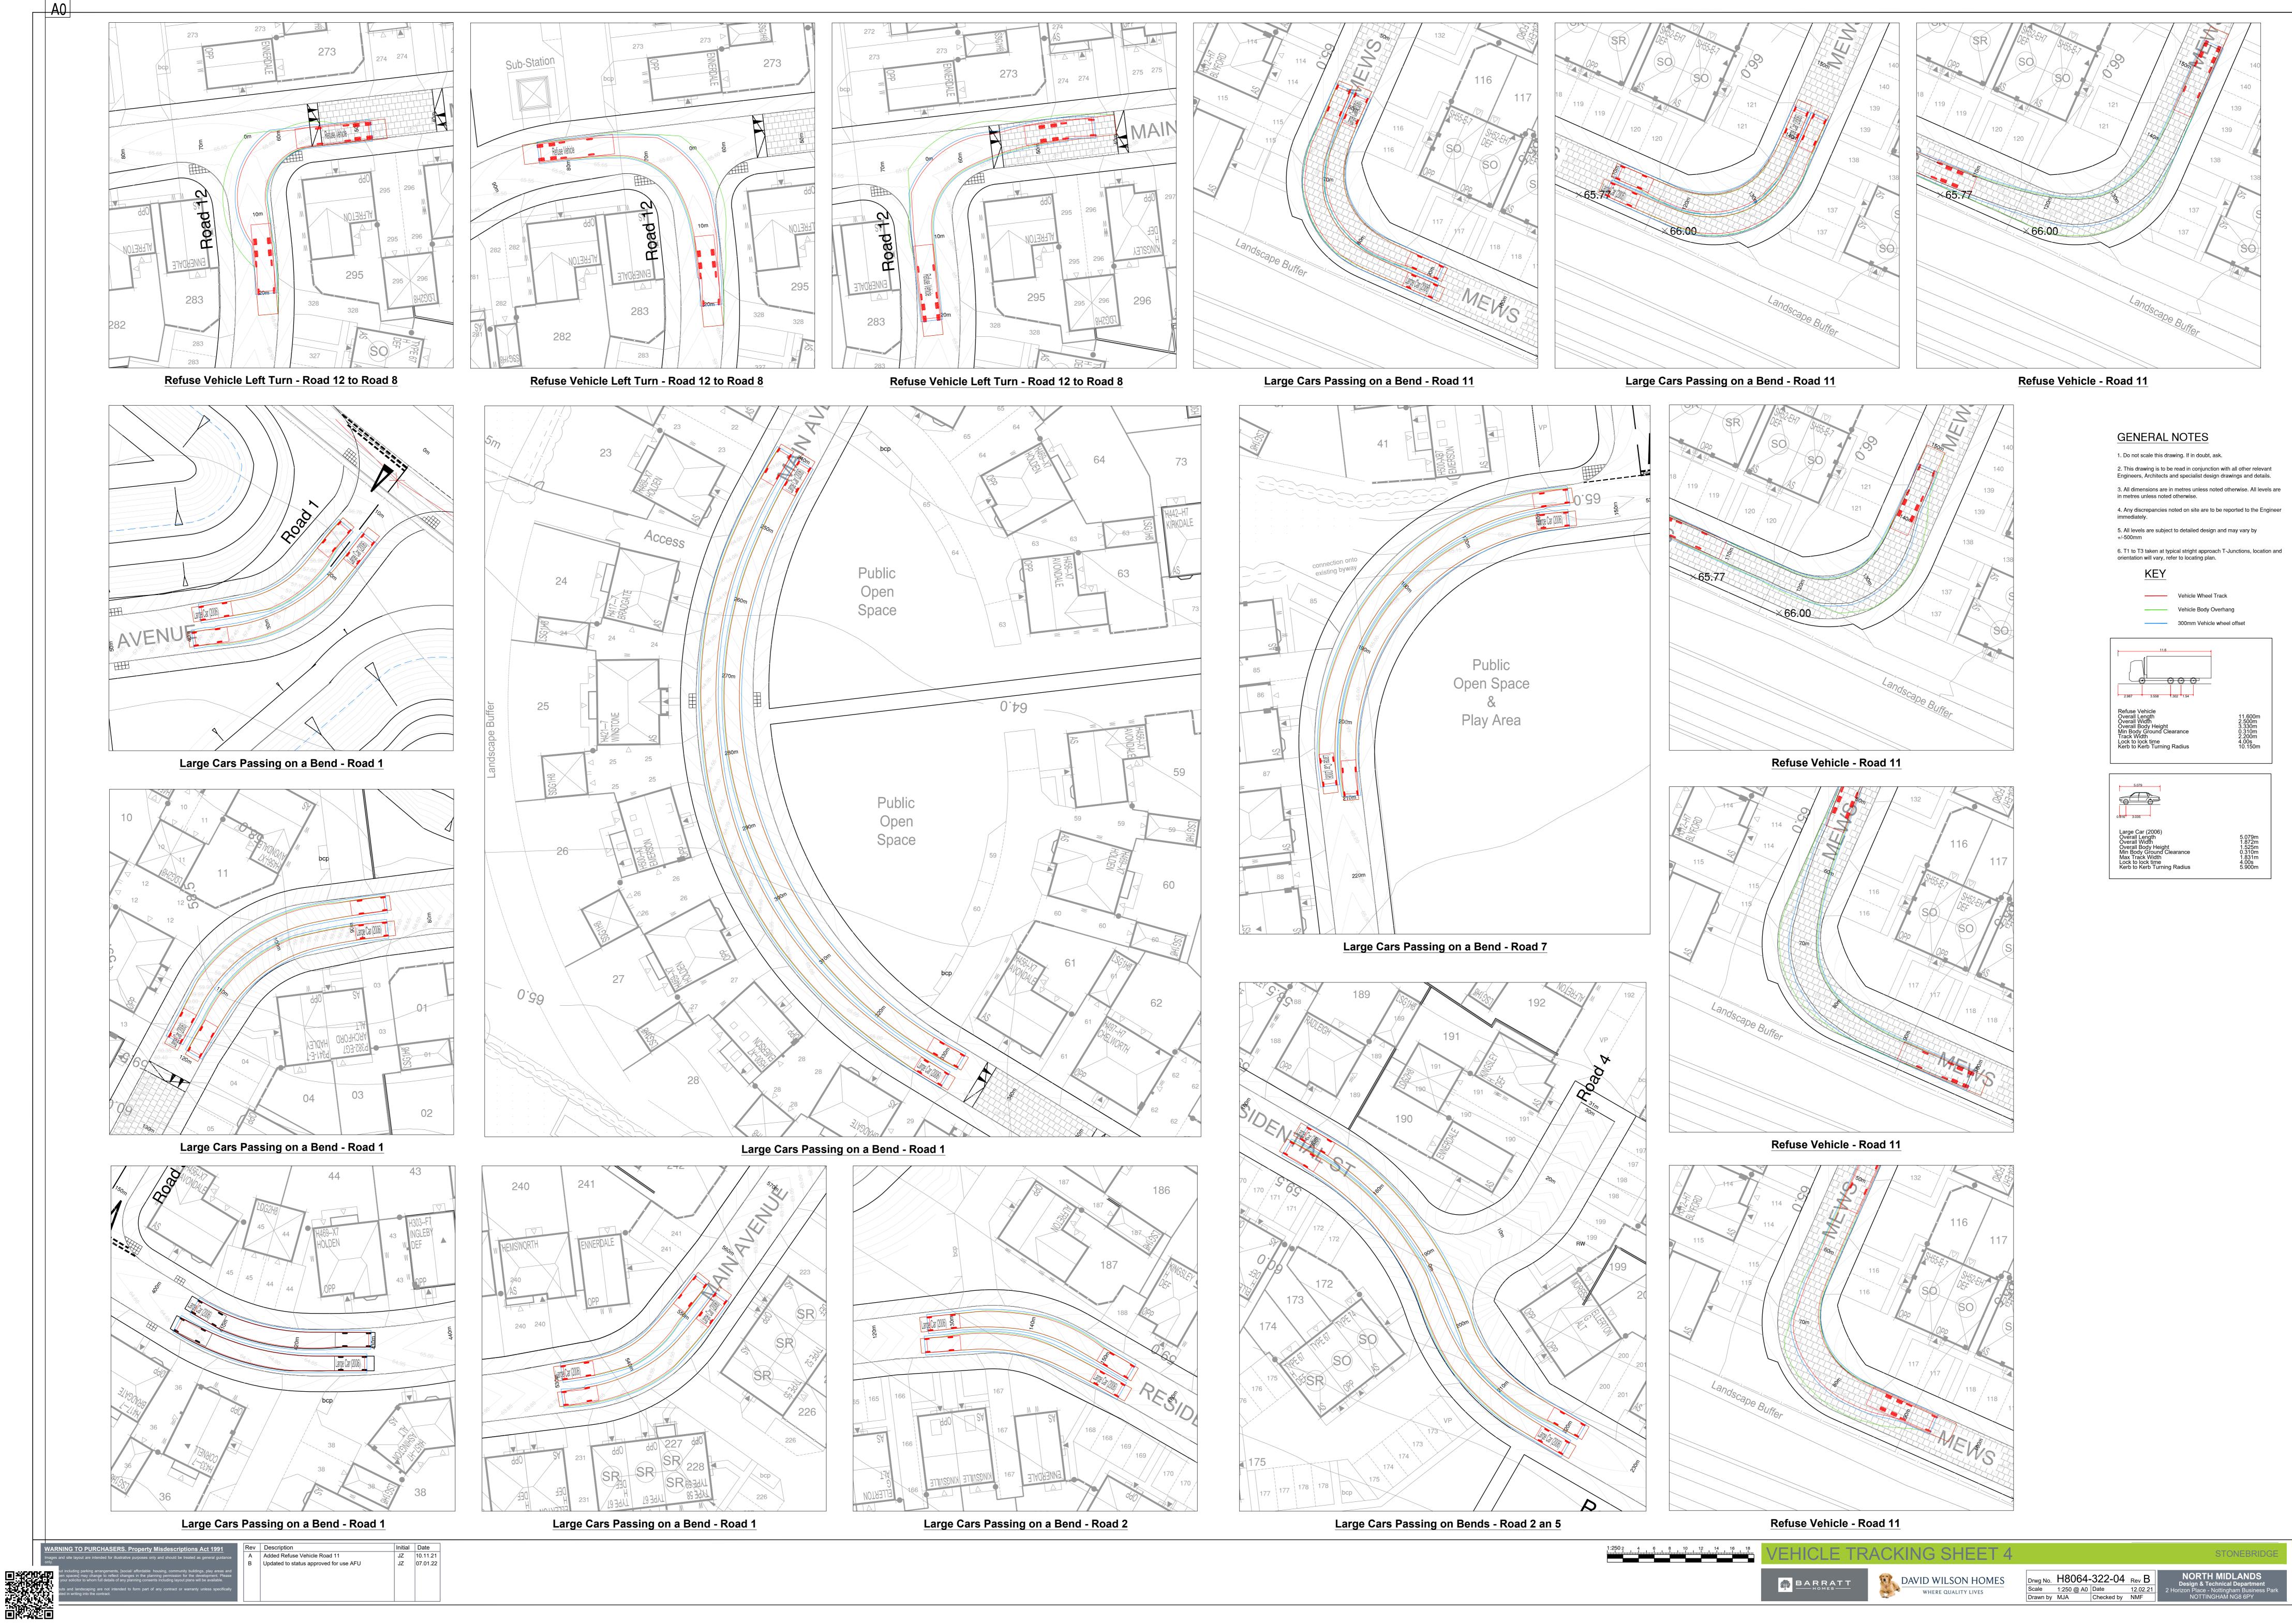

4. Any discrepancies noted on site are to be reported to the Engineer

| 11.6                                                                                                                                                                     |                                                                     |
|--------------------------------------------------------------------------------------------------------------------------------------------------------------------------|---------------------------------------------------------------------|
|                                                                                                                                                                          |                                                                     |
| 2.987 3.558 1.302 1.54                                                                                                                                                   |                                                                     |
| Refuse Vehicle<br>Overall Length<br>Overall Width<br>Overall Body Height<br>Min Body Ground Clearance<br>Track Width<br>Lock to lock time<br>Kerb to Kerb Turning Radius | 11.600m<br>2.500m<br>3.330m<br>0.310m<br>2.200m<br>4.00s<br>10.150m |
|                                                                                                                                                                          |                                                                     |