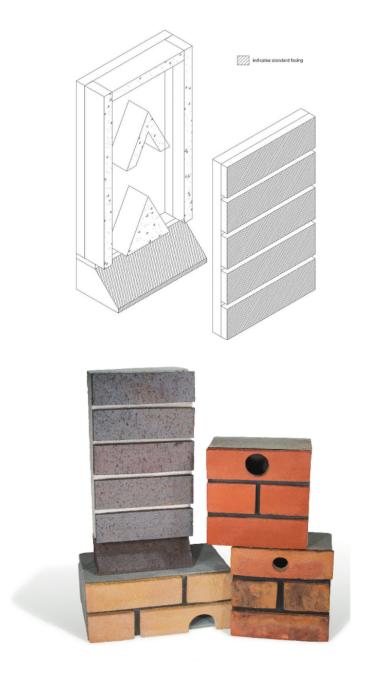

## WIENERBERGER BAT BOXES

TO HELP PROTECT AND PRESERVE BATS, THE BAT BOXES SPECIFIED ARE DESIGNED TO BE INTEGRATED INTO THE FAÇADE OF THE BUILDING, **POSITIONED HIGH ON THE BUILDINGS, CLOSE TO THE EAVES, AWAY FROM ARTIFICIAL LIGHT SOURCES** AND THESE WILL BE FITTED DURING THE BUILD STAGE OF THIS NEW BUILD PROJECT.

IMAGES FOR ILLUSTRATIVE PURPOSES