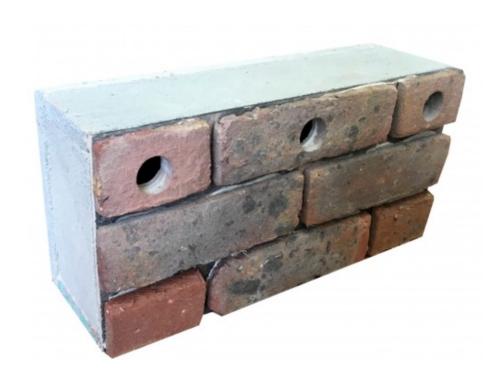

## **SPARROW TERRACE** BOXES

TO HELP PROTECT AND PRESERVE SPARROWS, THE SPARROW TERRACE BOXES SPECIFIED ARE DESIGNED TO BE INTEGRATED INTO THE FAÇADE OF THE BUILDING, POSITIONED HIGH ON THE BUILDINGS, CLOSE TO THE EAVES, AWAY FROM ARTIFICIAL LIGHT SOURCES AND THESE WILL BE FITTED DURING THE BUILD STAGE OF THIS NEW BUILD PROJECT.

IMAGE FOR ILLUSTRATIVE PURPOSES