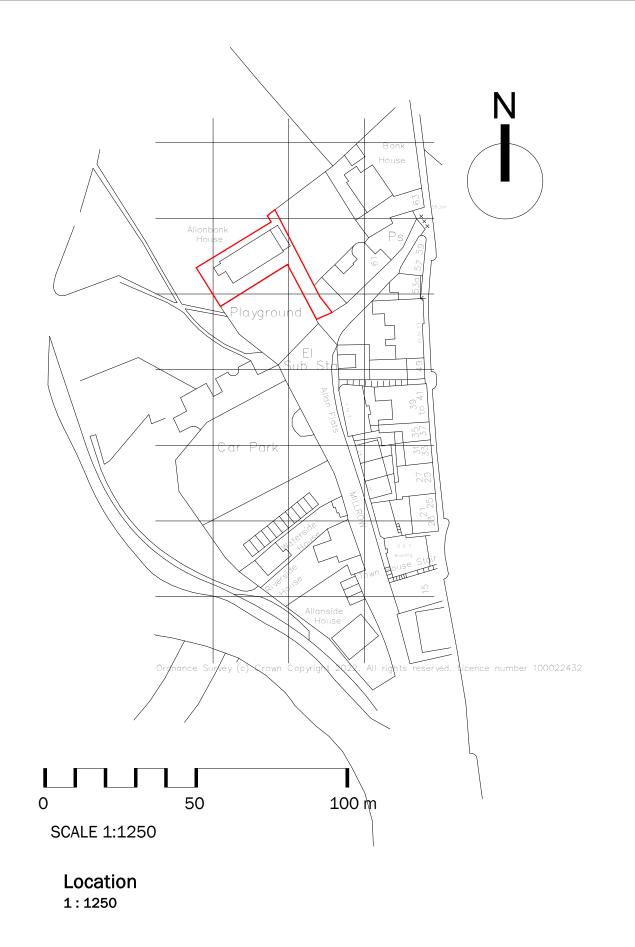

Block Plan 1:500

DO NOT SCALE FROM THIS DRAWING FOR CONSTRUCTION PURPOSES. THIS DRAWING MUST ONLY BE VIEWED AT THE SCALE SHOWN CONTRACTOR TO VERIFY ALL DIMENSIONS AND LEVELS ON SITE ANY DISCREPENCY BETWEEN DRAWINGS AND SITE CONDITIONS TO BE REFERRED TO THE ARCHITECT FOR CLARIFICATION

| Revision<br>Number | Revision Description | Revision<br>Date |
|--------------------|----------------------|------------------|
|                    | Revision Schedule    |                  |

| Mr & Mrs MacDonald                                                                 | Allanbank House, Mill Row Dunblane |     |         |
|------------------------------------------------------------------------------------|------------------------------------|-----|---------|
| ROBERTPAUL                                                                         | Location Plan                      |     |         |
| ARCHITECTS                                                                         | As indicated @ A3                  | RP  | 19/4/22 |
| 102 High Street Dunblane FK15 0ER<br>T. 01786 825575 e. info@paul-architects.co.uk | 21-20                              | A01 |         |