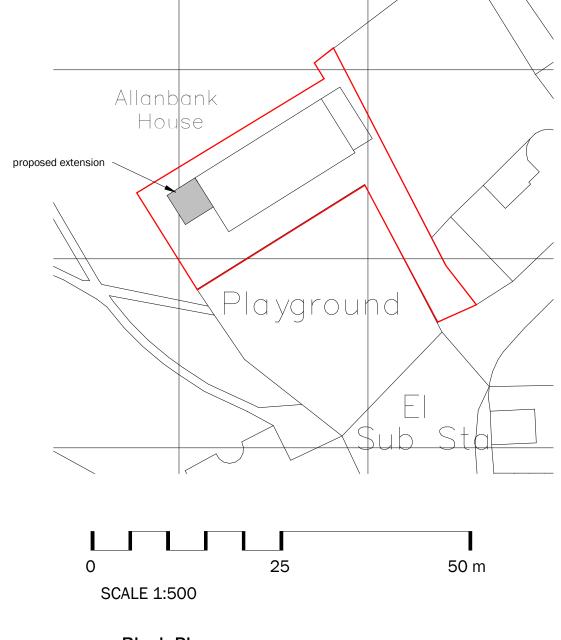

Block Plan 1:500

DO NOT SCALE FROM THIS DRAWING FOR CONSTRUCTION PURPOSES. THIS DRAWING MUST ONLY BE VIEWED AT THE SCALE SHOWN CONTRACTOR TO VERIFY ALL DIMENSIONS AND LEVELS ON SITE ANY DISCREPENCY BETWEEN DRAWINGS AND SITE CONDITIONS TO BE REFERRED TO THE ARCHITECT FOR CLARIFICATION

| Revision<br>Number | Revision Description | Revision<br>Date |
|--------------------|----------------------|------------------|
|                    | Revision Schedule    |                  |

| Mr & Mrs MacDonald                                                                 | Allanbank House, Mill Row Dunblane |     |         |
|------------------------------------------------------------------------------------|------------------------------------|-----|---------|
| ROBERTPAUL                                                                         | Location Plan                      |     |         |
| ARCHITECTS                                                                         | As indicated @ A3                  | RP  | 19/4/22 |
| 102 High Street Dunblane FK15 0ER<br>T. 01786 825575 e. info@paul-architects.co.uk | 21-20                              | A01 |         |