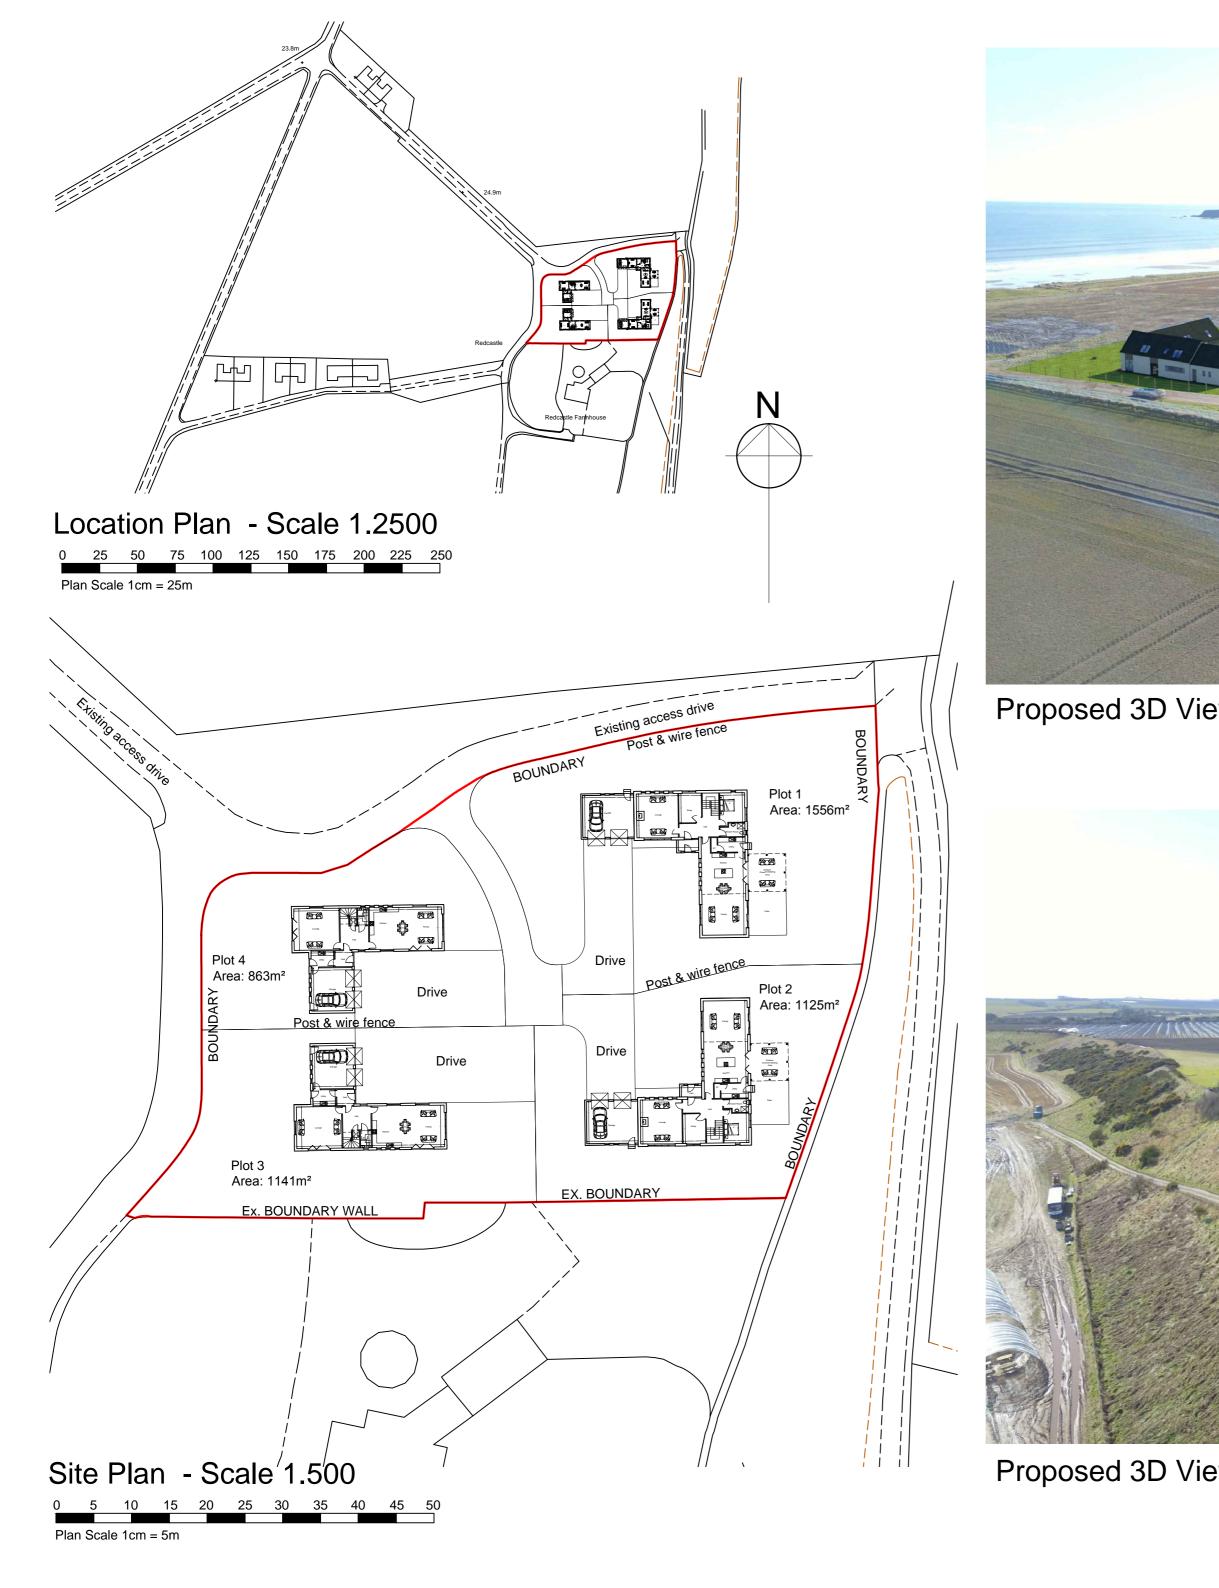

Proposed 3D View looking South-East



## Proposed 3D View looking South-West

Plot 1 + 2

Ground Floor Area: 180m<sup>2</sup> First Floor Area: 95m<sup>2</sup> Garage Area: 40m<sup>2</sup>

Plot 3 + 4

Ground Floor Area: 120m<sup>2</sup> First Floor Area: 130m<sup>2</sup> Garage Area: 30m<sup>2</sup>

| DO NOT SCALE FROM DRAWINGS          |                                     |
|-------------------------------------|-------------------------------------|
| A.B.Roger                           | & Young Ltd                         |
| Chartered Arch                      | itect & Surveyors                   |
| 9 Macgregor                         | Street, Brechin                     |
| Tel: 01356 6221<br>Email :- info@ab | 25 Fax: 622644<br>rogerandyoung.com |
| Job Title: