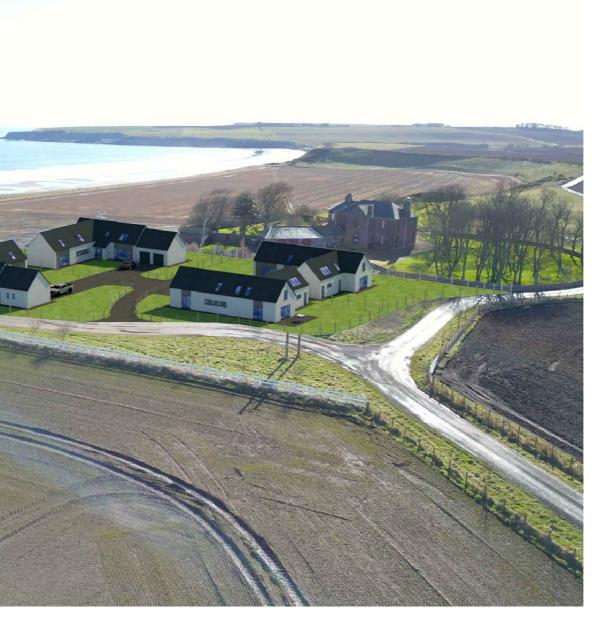

## Proposed 3D View looking South-West

Plot 1 + 2

Ground Floor Area: 180m<sup>2</sup> First Floor Area: 95m<sup>2</sup> Garage Area: 40m<sup>2</sup>

Plot 3 + 4

Ground Floor Area: 120m<sup>2</sup> First Floor Area: 130m<sup>2</sup> Garage Area: 30m<sup>2</sup>