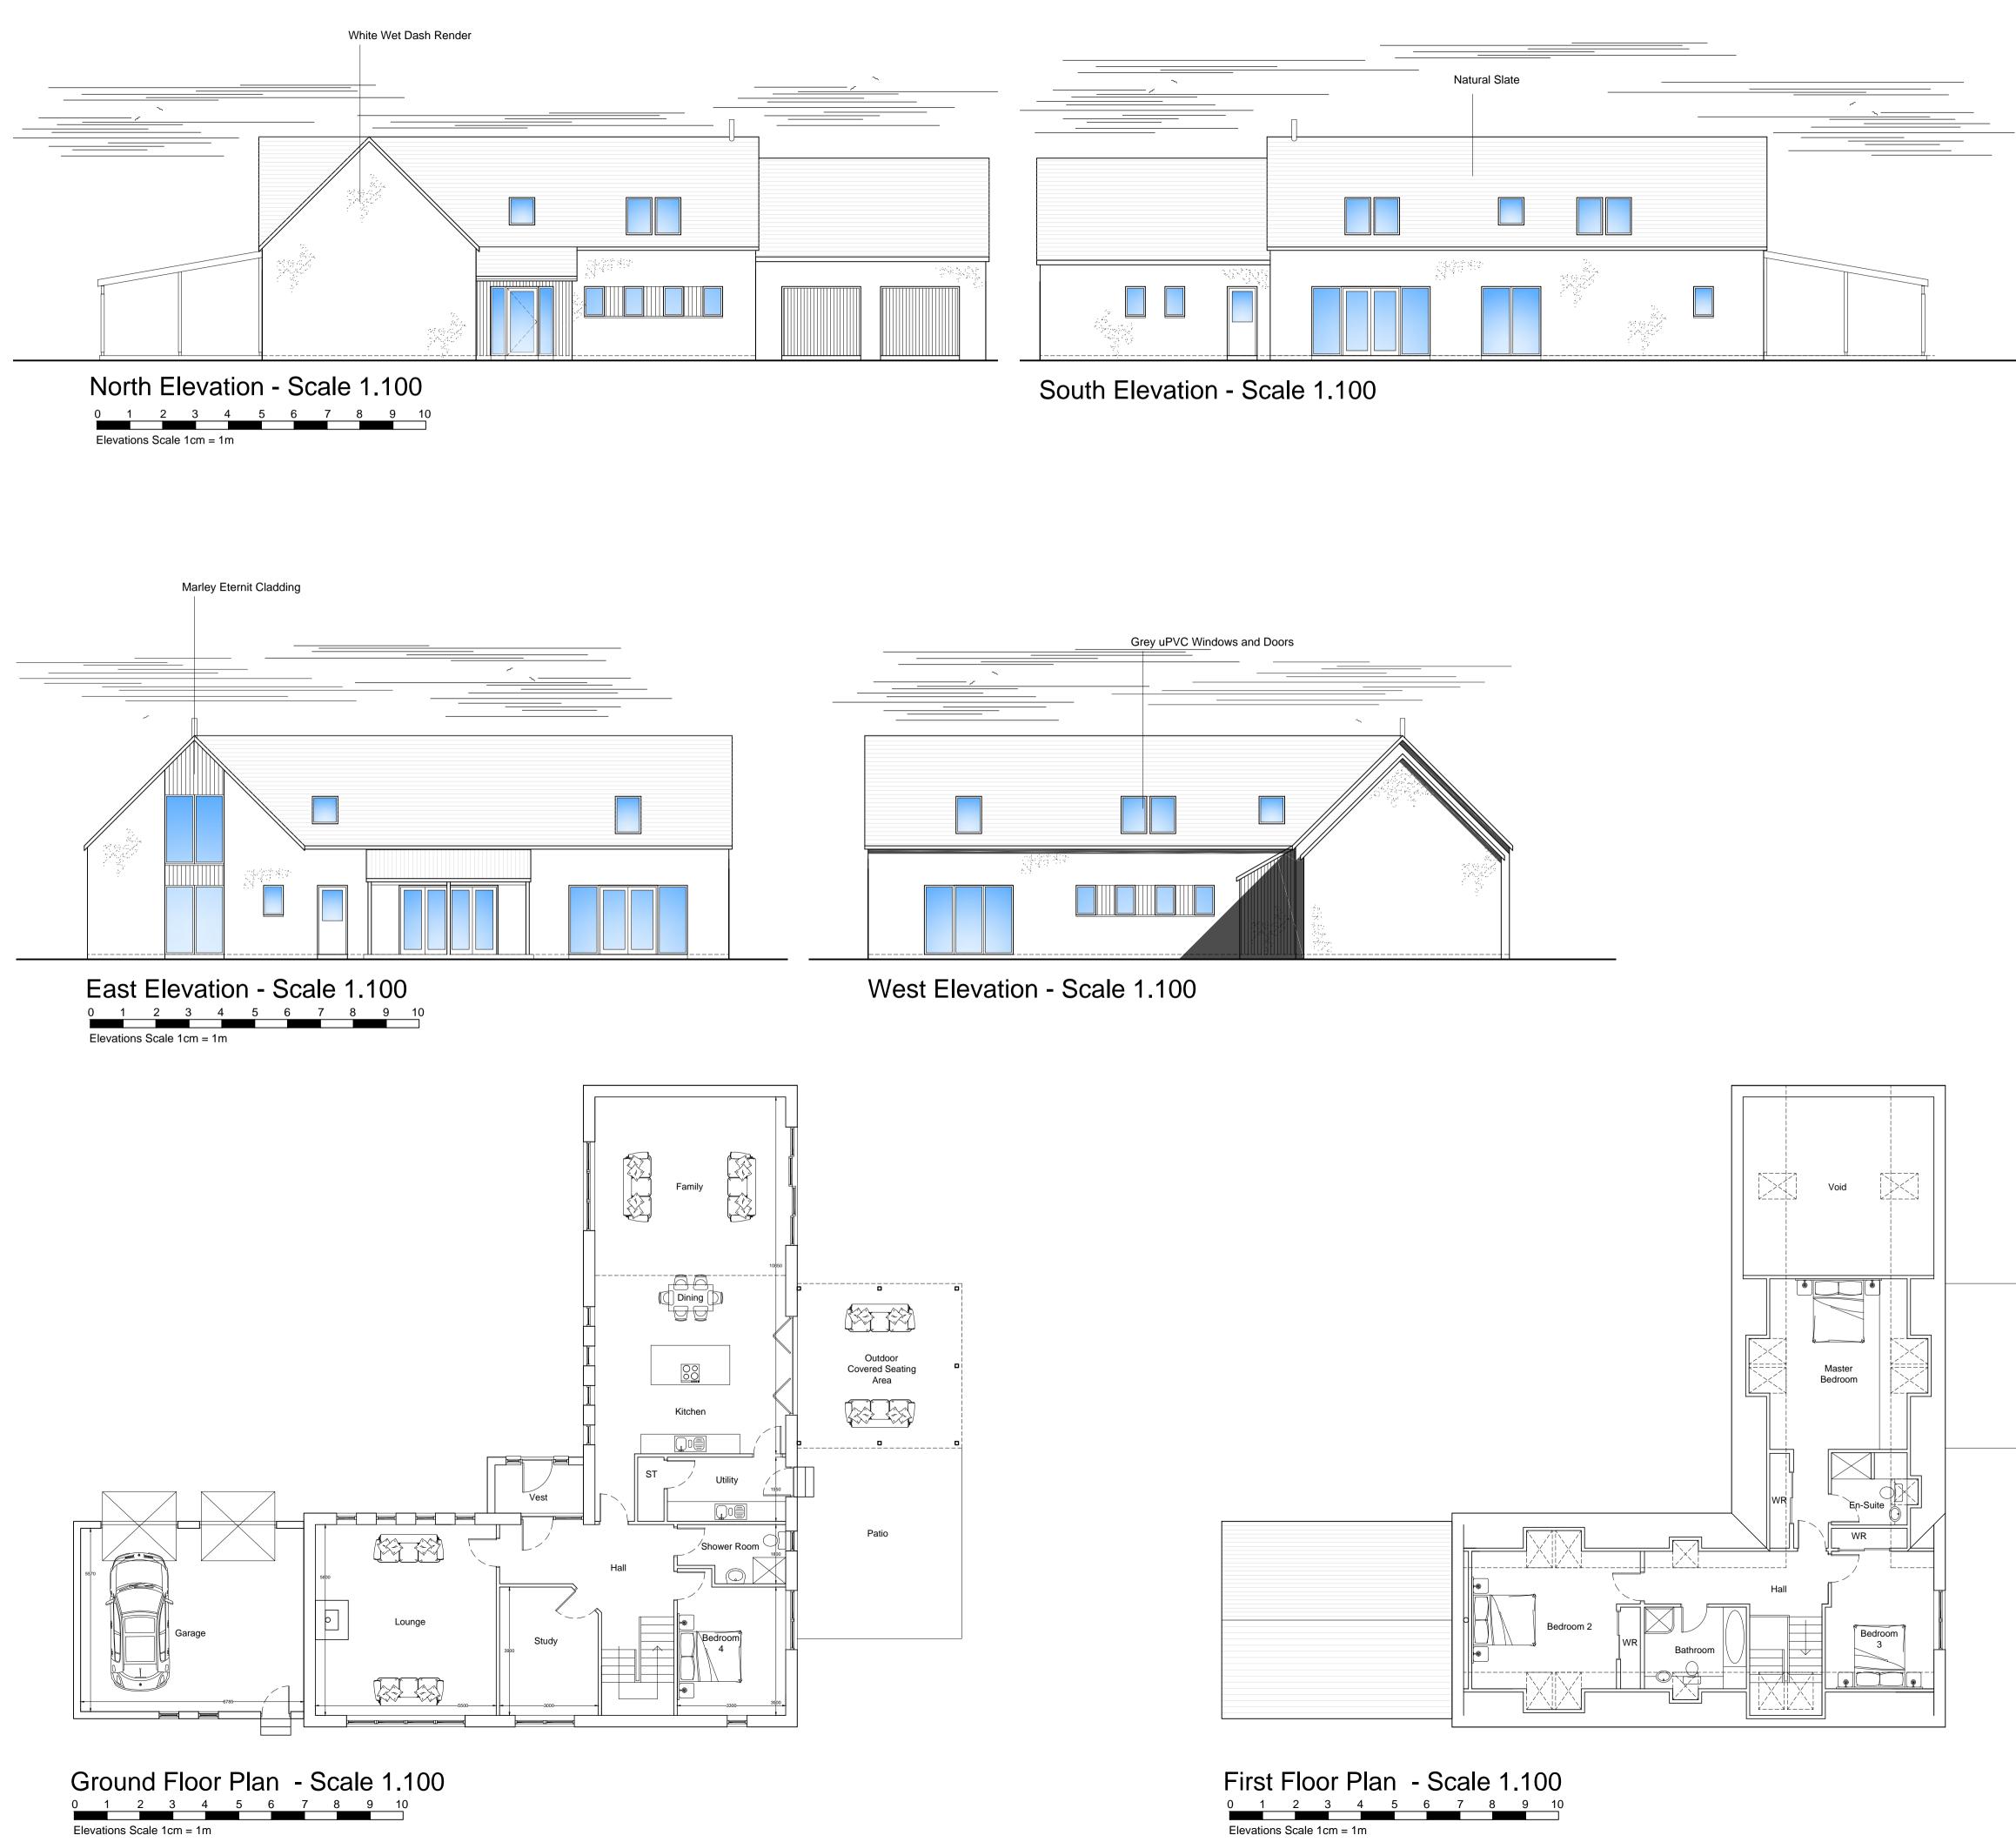

First Floor Plan - Scale 1.100 Elevations Scale 1cm = 1m

| A.B.Roger & Young Ltd<br>Chartered Architect & Surveyors<br>9 Macgregor Street, Brechin<br>Tel: 01356 622125 Fax: 622644<br>Email :- info@abrogerandyoung.com |               |
|---------------------------------------------------------------------------------------------------------------------------------------------------------------|---------------|
|                                                                                                                                                               |               |
| Scale                                                                                                                                                         | Date          |
| 1:50 @A1                                                                                                                                                      | February 2020 |
| Drawing Title                                                                                                                                                 | Drawn By      |
| Plot 2<br>Plans & Elevations                                                                                                                                  | KF            |
| Drawing No.                                                                                                                                                   | Checked By    |
| 2020/RCF/03B                                                                                                                                                  | SWP           |
| Revisions:<br>A - Planning Alterations - 07/<br>B - Elevations altered - 28/05                                                                                |               |