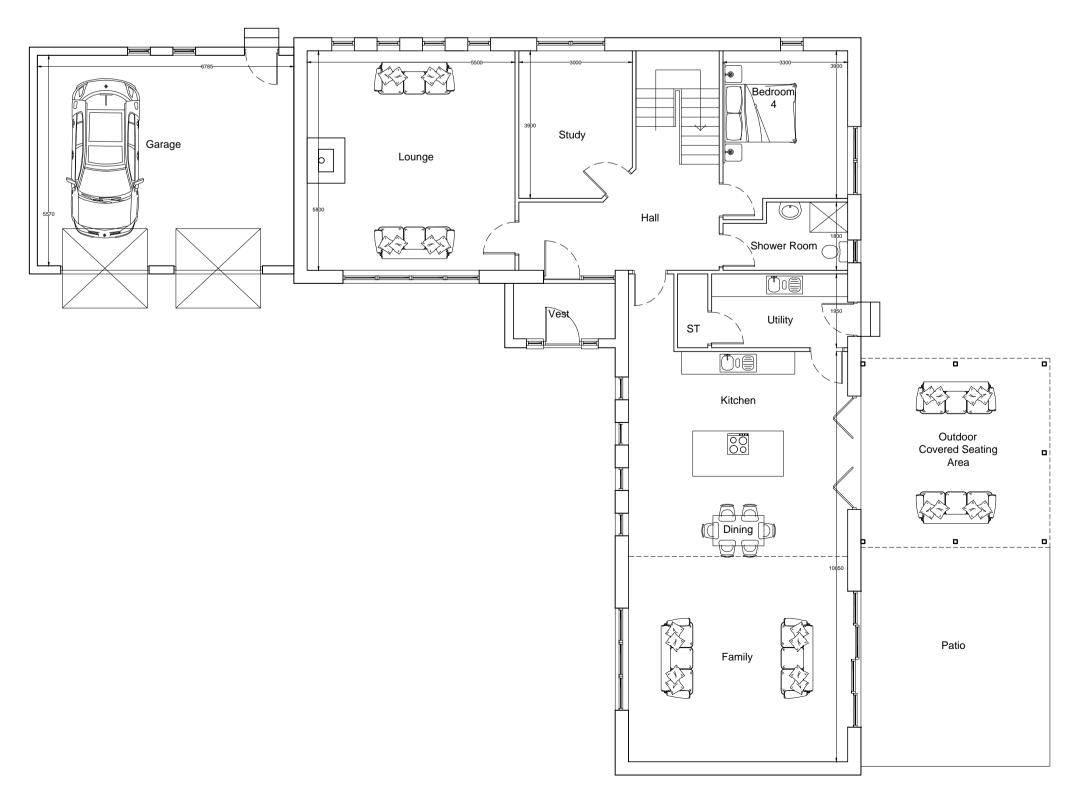

North Elevation - Scale 1.100

Elevations Scale 1cm = 1m

South Elevation - Scale 1.100

West Elevation - Scale 1.100

East Elevation - Scale 1.100

First Floor Plan - Scale 1.100

A.B.Roger & Young Ltd
Chartered Architect & Surveyors
9 Macgregor Street, Brechin
Tel: 01356 622125 Fax: 622644
Email:-info@abrogerandyoung.com