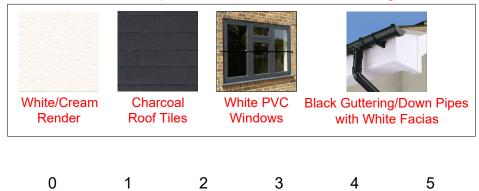

## NB: All Proposed Materials to match existing.

metres

| Clie | ent             |
|------|-----------------|
| Μ    | lr K Cassidy/Mr |
| Ado  | dress           |
| 3    | Ladyfield,      |
|      | arking          |
| lp   | swich           |
|      | 96 8HR          |