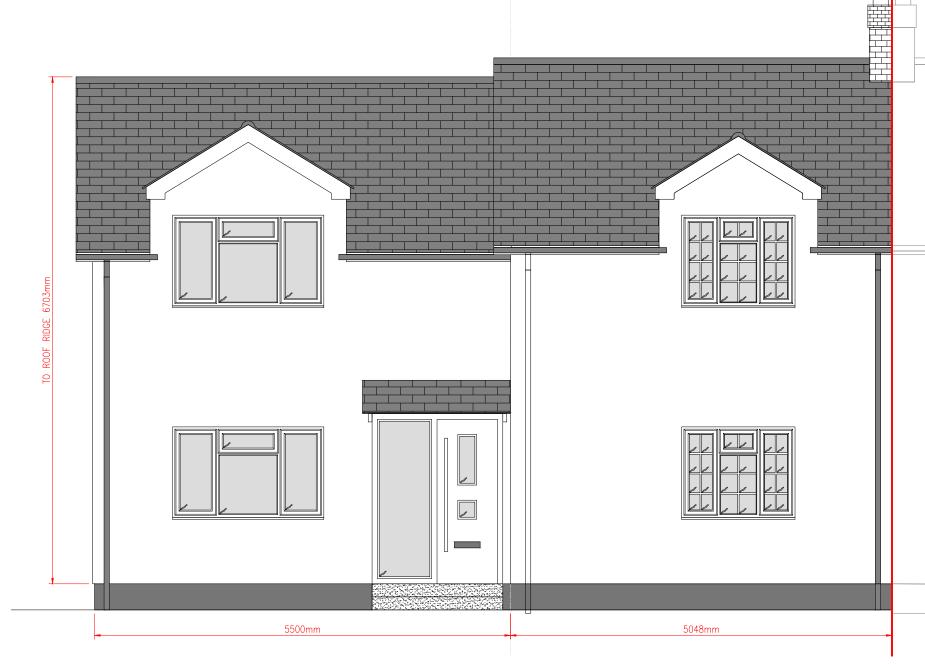

South Elevation

## NB: All Proposed Materials to match existing.

metres

| Clie | ent             |
|------|-----------------|
| Μ    | lr K Cassidy/Mr |
| Ado  | dress           |
| 3    | Ladyfield,      |
|      | arking          |
| lp   | swich           |
|      | 96 8HR          |

| Also See:                           |           |
|-------------------------------------|-----------|
| Existing Floor Plans -              | KC/KC-001 |
| Existing North & South Elevations - | KC/KC-002 |
| Existing West Elevation             | KC/KC-003 |
| Proposed Ground Floor Plan          | KC/KC-004 |
| Proposed First Floor Plan           | KC/KC-005 |
| Proposed North Elevation            | KC/KC-006 |
| Proposed West Elevation             | KC/KC-007 |
| Proposed South Elevation            | KC/KC-008 |
| Proposed Roof/Landscape/Block Plan  | KC/KC-009 |
| Proposed Site Location Plan -       | KC/KC-010 |