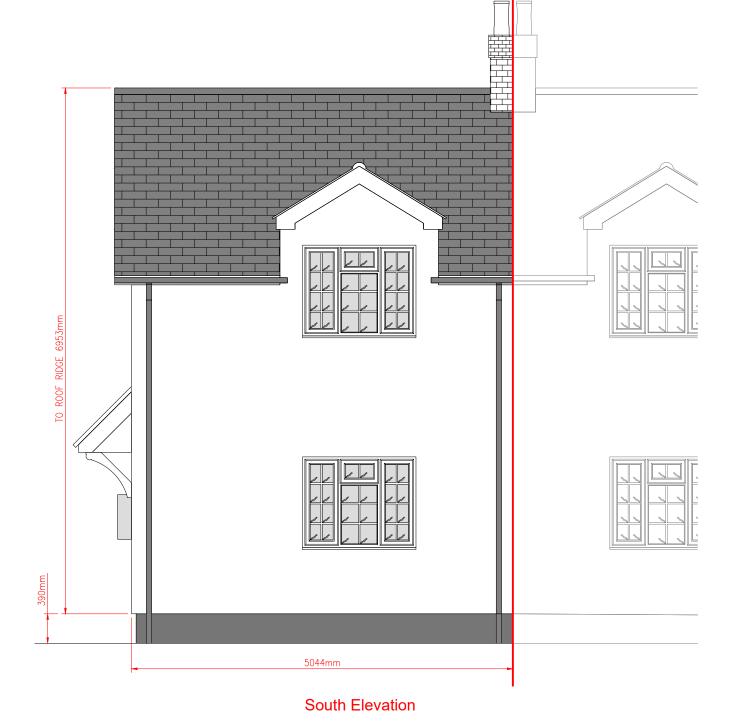

Proposed West Elevation KC/KC-007

Proposed South Elevation KC/KC-008

Proposed Roof/Landscape/Block Plan KC/KC-009

Proposed Site Location Plan -

KC/KC-010

| Client Mr K Cassidy/Mrs K Cassidy | Existing North and South Elevations           |                    |
|-----------------------------------|-----------------------------------------------|--------------------|
| Address<br>3 Ladyfield,           | Scale<br>A3 @1:50                             | Status<br>Planning |
| Barking<br>lpswich                | Proj./ Drawing No. KC/KC-002                  | Revision 01        |
| P6 8HR                            | KC DRAUGHTING (email: kcdraughting@gmail.com) |                    |