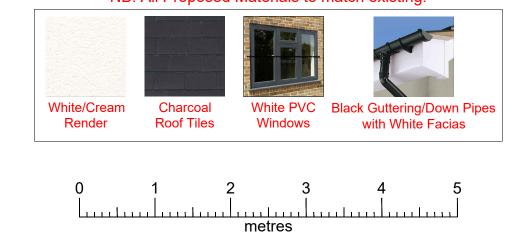

## NB: All Proposed Materials to match existing.

Also See: Existing Floor Plans -KC/KC-001 Existing North & South Elevations - Existing West Elevation KC/KC-002 KC/KC-003 KC/KC-004 Proposed Ground Floor Plan Proposed First Floor Plan KC/KC-005 Proposed North Elevation KC/KC-006 KC/KC-007 Proposed West Elevation KC/KC-008 Proposed South Elevation Proposed Roof/Landscape/Block Plan KC/KC-009 Proposed Site Location Plan -KC/KC-010