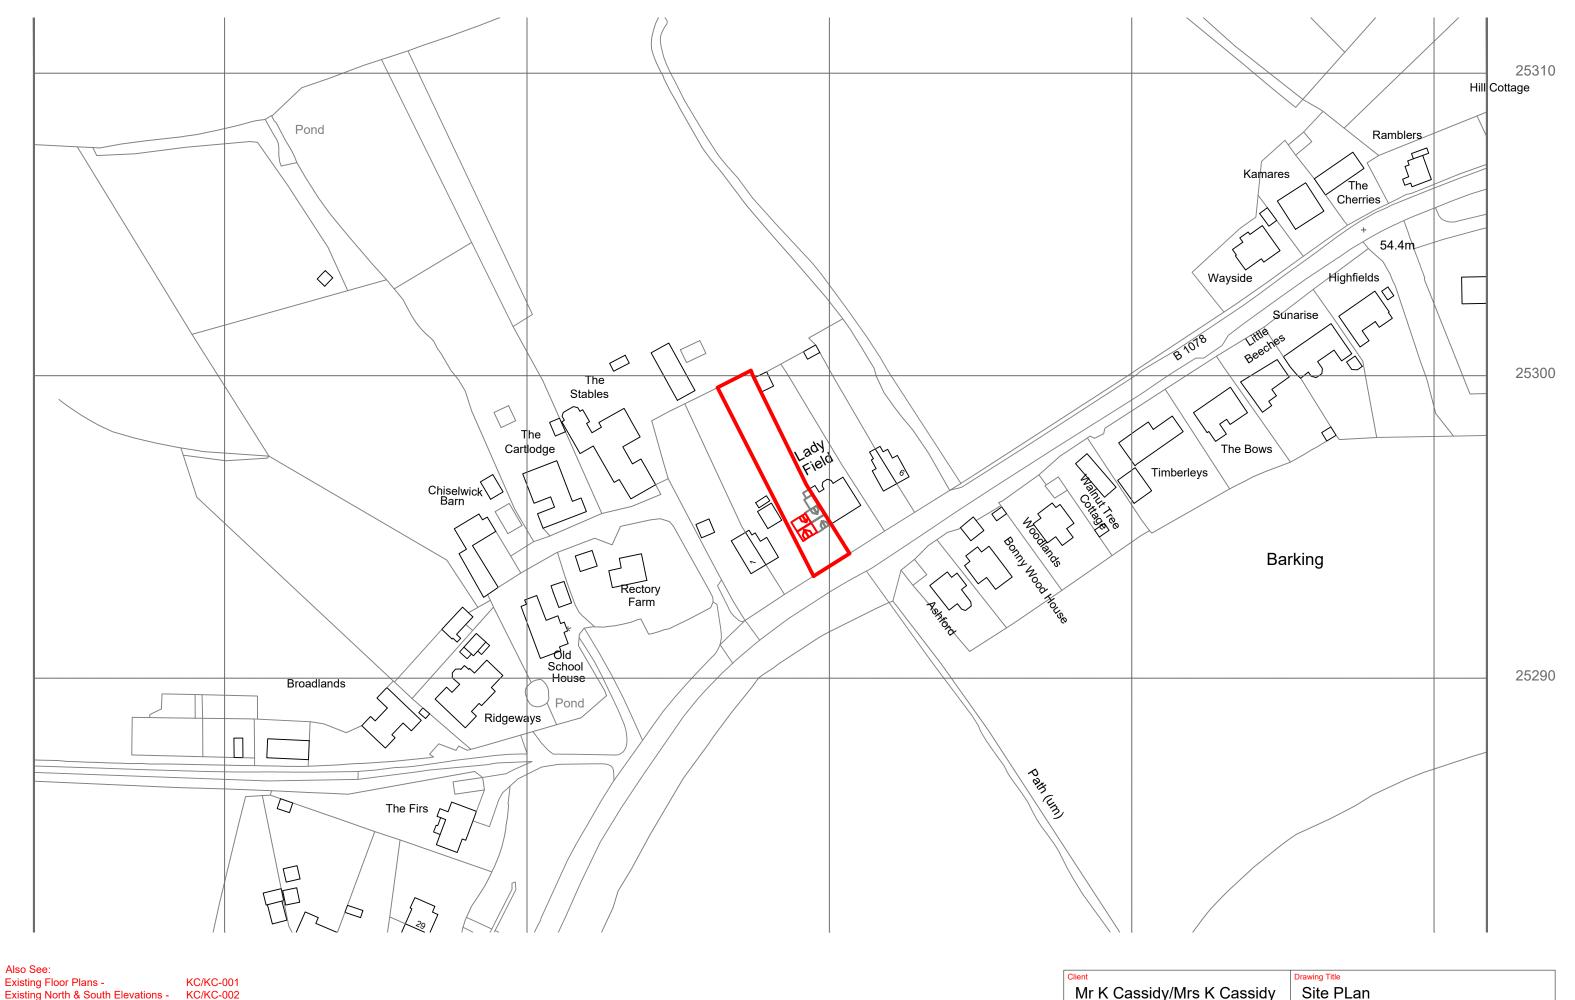

0 25 50 75 100 125

metres

| Client                     | Drawing Title                                 |          |          |
|----------------------------|-----------------------------------------------|----------|----------|
| Mr K Cassidy/Mrs K Cassidy | Site PLan                                     |          |          |
| Address                    | Scale                                         | Status   |          |
| 3 Ladyfield,               | A3 @1:1250                                    | Planning |          |
| Barking                    | Proj./ Drawing No.                            | <u> </u> | Revision |
| Ipswich                    | KC/KC-010                                     |          | 01       |
| IP6 8HR                    | KC DRAUGHTING (email: kcdraughting@gmail.com) |          | om)      |