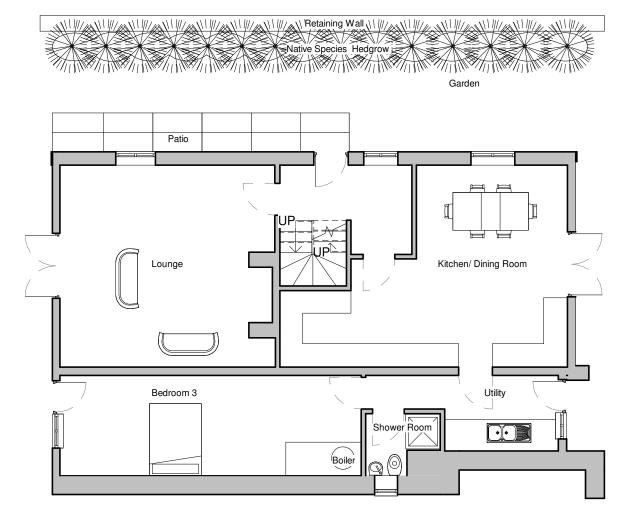

GROUND FLOOR

Head Office 29 Broad Street Newtown Powys SY16 2BQ t - 01686 610311 w - www.hughesarchitects.co.uk Project :-Retrosper 4HH Drawing Status :-Stage 3a (Pla Scale :- 1 : 100

Rev A - HB - Revised to PCC comments - 05.05.22 Drawn by :- LT

## Retrospective Planning Application to Quarry Cottage, City, Sarn, SY16

| lanning)         | Drawing Title :-<br>Proposed Ground Floor |        |
|------------------|-------------------------------------------|--------|
| Date :- 16.03.22 | Drawing No :-                             | Rev :- |
| Checked :- HB    | X014.3a. 3.200                            | Α      |