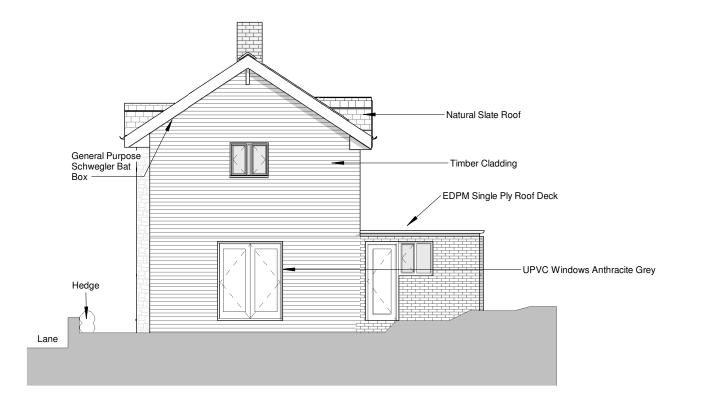

## Retrospective Planning Application to Quarry Cottage, City, Sarn, SY16

| lanning)         | Drawing Title :-<br>Proposed Elevations Sheet 2 |        |
|------------------|-------------------------------------------------|--------|
| Date :- 16.03.22 | Drawing No :-                                   | Rev :- |
| Checked :- HB    | X014.3a. 3.203                                  | Α      |