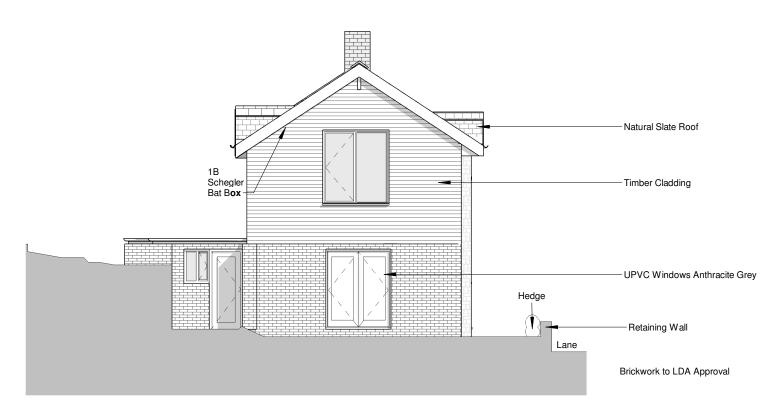

## Retrospective Planning Application to Quarry Cottage, City, Sarn, SY16

| lanning)         | Drawing Title :-<br>Proposed Elevations Sheet 2 |        |
|------------------|-------------------------------------------------|--------|
| Date :- 16.03.22 | Drawing No :-                                   | Rev :- |
| Checked :- HB    | X014.3a. 3.203                                  | Α      |