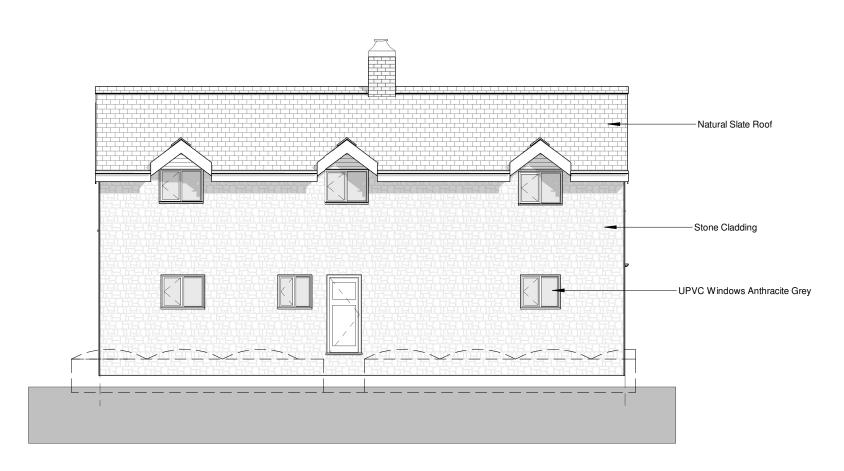

## Front Elevation

1:100

1:100

BU SIP ARCHITECTS

Head Office 29 Broad Street Newtown Powys SY16 2BQ

t - 01686 610311

w - www.hughesarchitects.co.uk

Rev A - HB - Revised to PCC comments - 05.05.22 Drawn by :- LT

| Project :- Retrospective Planning Application to Quarry Cottage, City, Sarn, SY16 4HH |                  |                                                 |        |
|---------------------------------------------------------------------------------------|------------------|-------------------------------------------------|--------|
| Drawing Status :-<br>Stage 3a (Planning)                                              |                  | Drawing Title :-<br>Proposed Elevations Sheet 1 |        |
| cale:- 1:100                                                                          | Date :- 16.03.22 | Drawing No :-                                   | Rev :- |
| rawn by :- LT                                                                         | Checked :- HB    | X014.3a. 3.202                                  | A      |