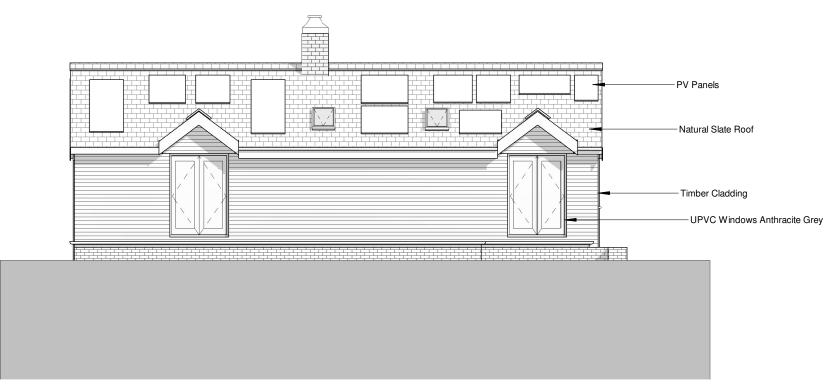

| Project :- Retrospective Planning Application to Quarry Cottage, City, Sarn, SY16 4HH |                  |                                                 |        |
|---------------------------------------------------------------------------------------|------------------|-------------------------------------------------|--------|
| Drawing Status :-<br>Stage 3a (Planning)                                              |                  | Drawing Title :-<br>Proposed Elevations Sheet 1 |        |
| cale:- 1:100                                                                          | Date :- 16.03.22 | Drawing No :-                                   | Rev :- |
| rawn by :- LT                                                                         | Checked :- HB    | X014.3a. 3.202                                  | A      |