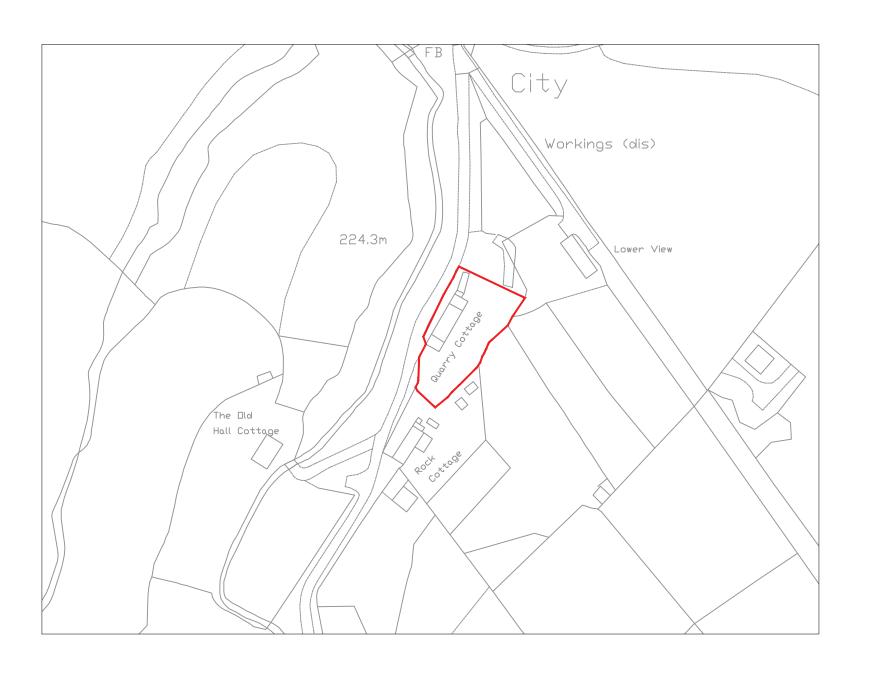

| Project                            | Retrospective Planning Application to Quarry Cottage,<br>City, Sarn, SY16 4HH |      |          |               |     |
|------------------------------------|-------------------------------------------------------------------------------|------|----------|---------------|-----|
| Drawing Status Stage 3a (Planning) |                                                                               |      |          | Drawing Title |     |
|                                    |                                                                               |      |          | Location Plan |     |
| Scale I:I                          | 250                                                                           | Date | 17.03.22 | Drawing No    | Rev |
| Drawn b                            | y LT Checked HB                                                               |      | ced HB   | X014.3a.3.300 |     |