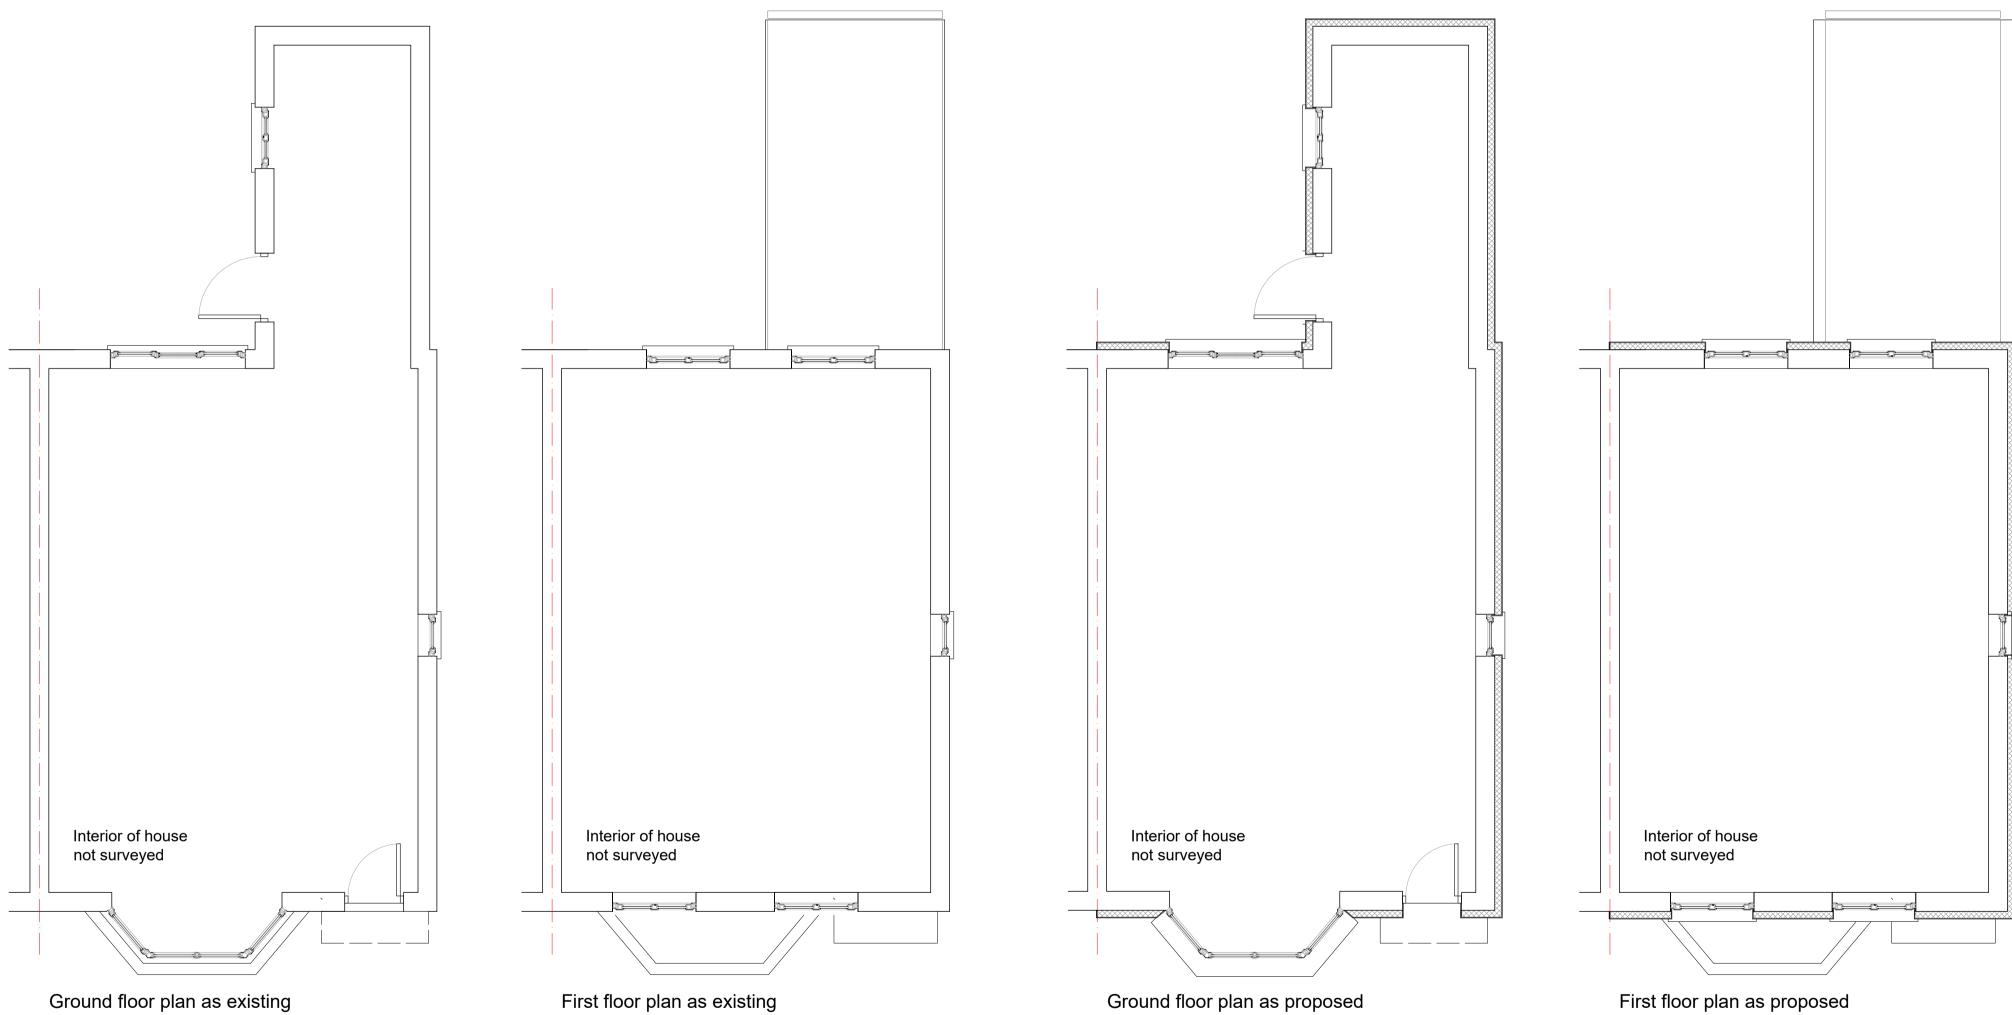

Nos. 37 + 48 Aberdare Road Nos. 12, 49, 51 + 52 Anglesey Road Nos. 4, 8, 13 + 21 Brecon Road

First floor plan as existing

notes

This drawing is prepared solely for design and planning submission purposes. It is not intended or suitable for either Building Regulations or Construction purposes and should not be used for such

(©) Randall Shaw Billingham

revision p1 first issue

RANDALL SHAW BILLINGHAM job title Enfield EWI Programme scale 1:50 @ A1 dwn kr Architects Energy Consultants Planners dwg title Area 2 | plans RH 54 Harcombe Road London N16 0SA tel 020 7254 7472 status planning application dwg no 286/ A2 RH rev p1