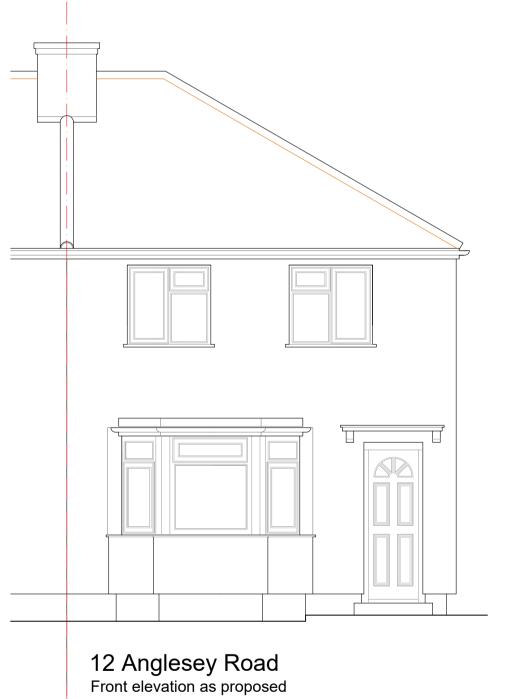

12 Anglesey Road Side elevation as proposed

Materials as existing:-

Walls: Pebble-dashed cementitious render

Materials as proposed:-

Walls: Stone-dashed proprietary render, light neutral matrix colour, on 90mm insulation

dwg title 12 Anglesey Road Elevations status planning application

dwn kr date 03/22 chk kw dwg no 286/ Anglesey 12 rev p1