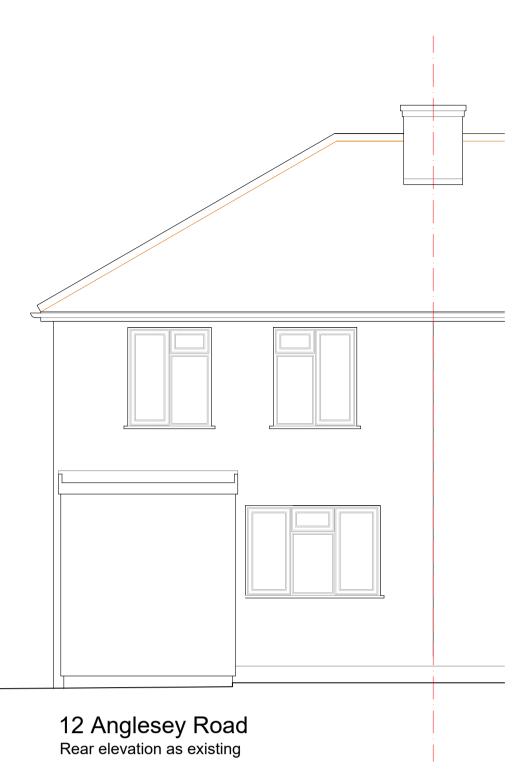

12 Anglesey Road Rear elevation as proposed

12 Anglesey Road Rear extension flank elevation as existing

12 Anglesey Road Rear extension flank elevation as proposed

RANDALL SHAW BILLINGHAM job title Enfield EWI Programme scale 1:50 @ A1 Architects Energy Consultants Planners 54 Harcombe Road London N16 0SA tel 020 7254 7472

dwg title 12 Anglesey Road Elevations status planning application

dwn kr date 03/22 chk kw dwg no 286/ Anglesey 12 rev p1