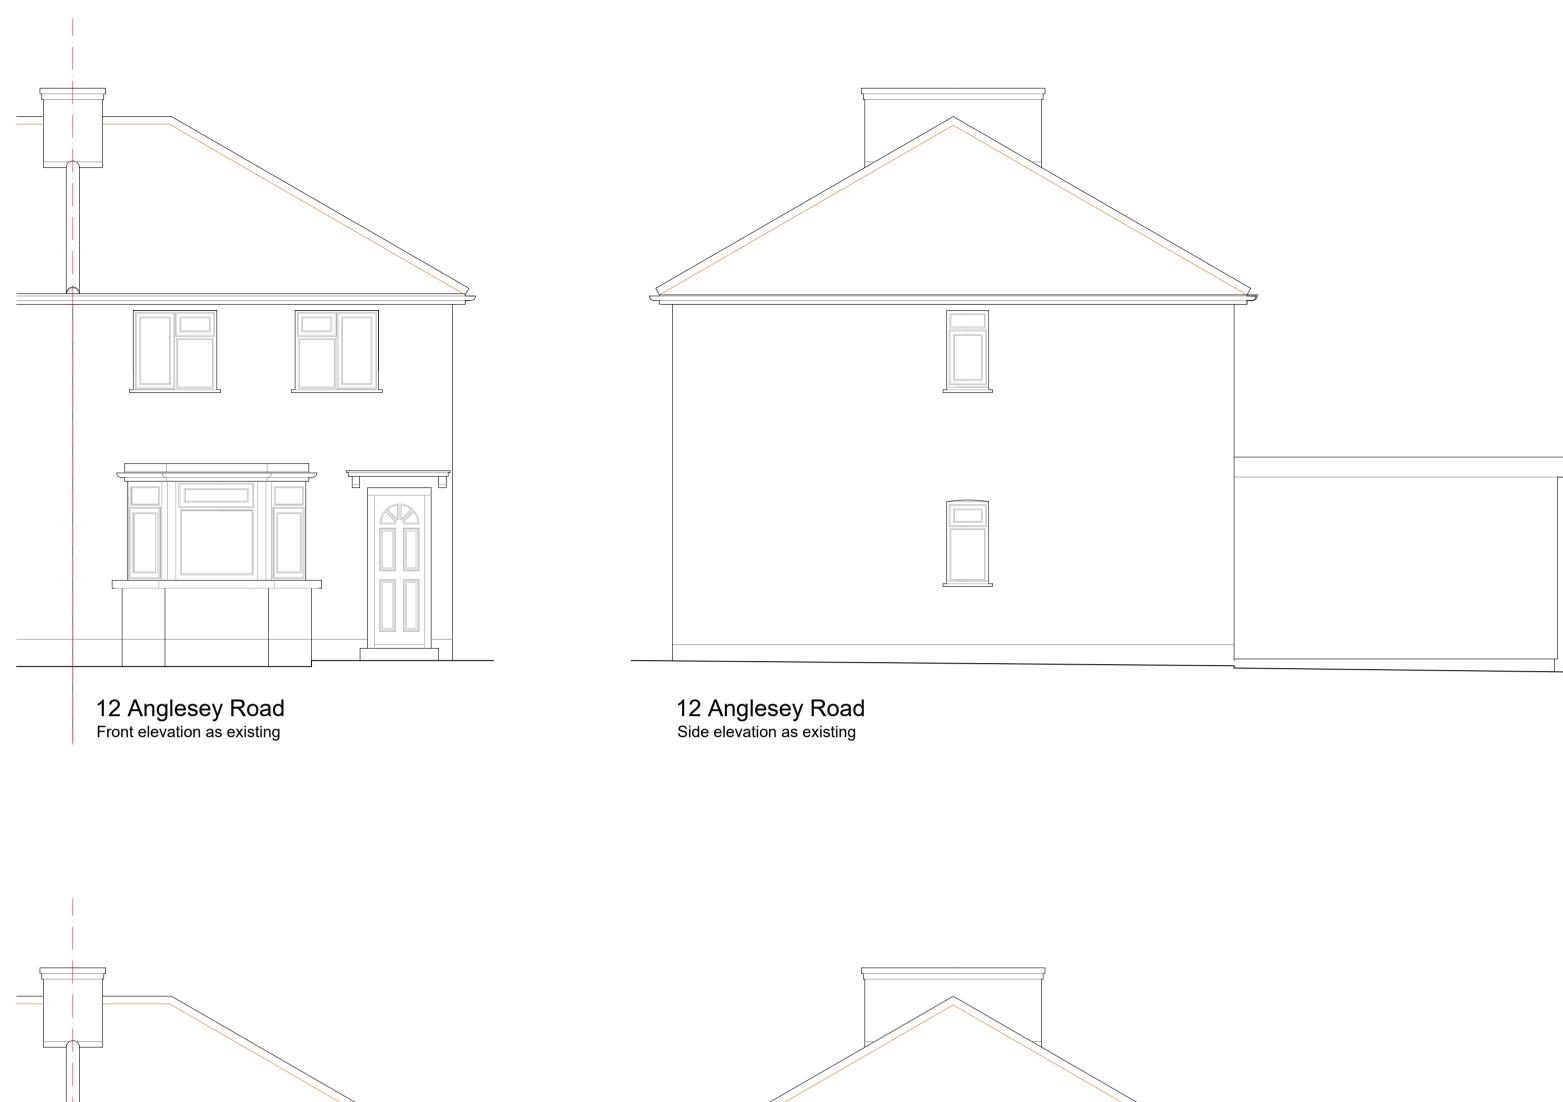

12 Anglesey Road Side elevation as proposed

Materials as existing:-

Walls: Pebble-dashed cementitious render

Materials as proposed:-

Walls: Stone-dashed proprietary render, light neutral matrix colour, on 90mm insulation

dwg title 12 Anglesey Road Elevations status planning application

dwn kr date 03/22 chk kw dwg no 286/ Anglesey 12 rev p1