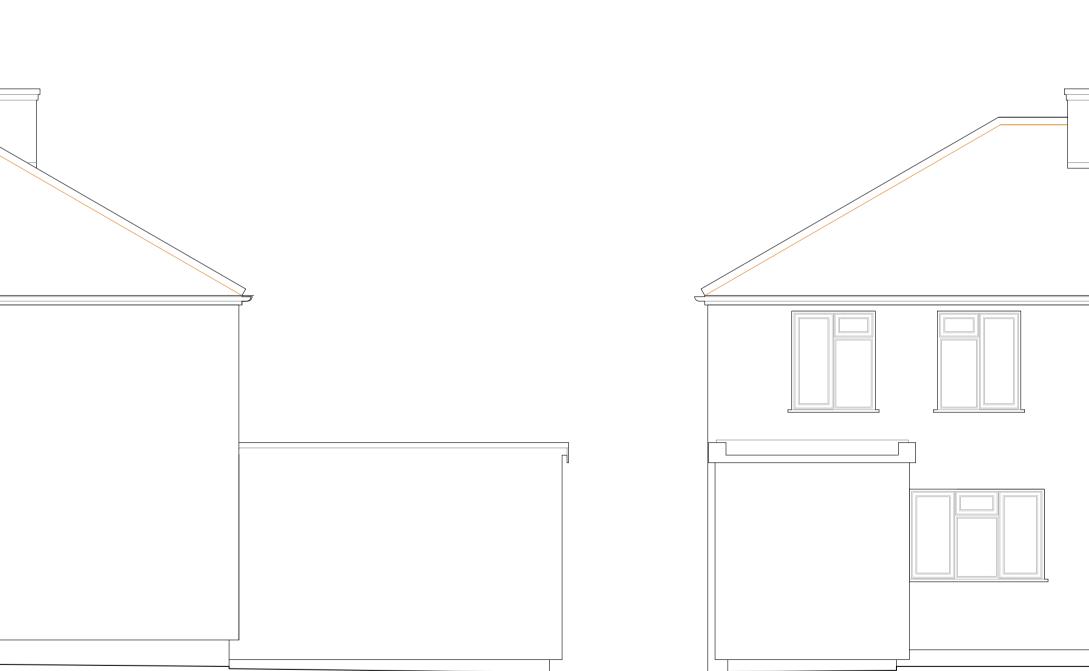

12 Anglesey Road Side elevation as proposed

Materials as existing:-

Walls: Pebble-dashed cementitious render

Materials as proposed:-

Walls: Stone-dashed proprietary render, light neutral matrix colour, on 90mm insulation

12 Anglesey Road Rear elevation as proposed

12 Anglesey Road Rear extension flank elevation as existing

12 Anglesey Road Rear extension flank elevation as proposed

RANDALL SHAW BILLINGHAM job title Enfield EWI Programme scale 1:50 @ A1 Architects Energy Consultants Planners 54 Harcombe Road London N16 0SA tel 020 7254 7472