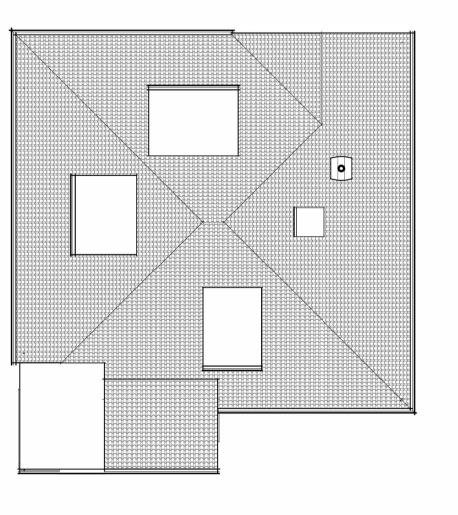

## Existing Ground Floor 1:50

Existing Front (West)
1:100

Existing Rear (East)
1:100

Existing Side (North)
1:100

Existing Side (South)
1:100

Existing Roof Plan
1:100

**Existing 3D** 

This drawing and the information provided is the property of Thorns Young Architectural and shall not be copied whole, in part, or used for any other purpose without written permission