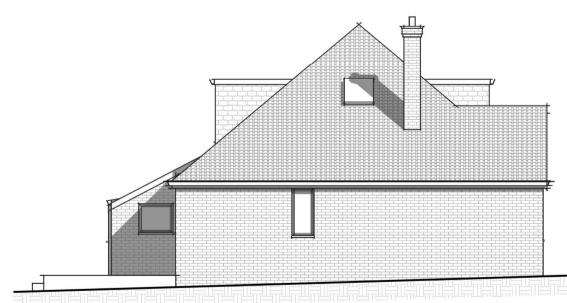

## Existing Ground Floor 1:50

Existing Front (West)
1:100

Existing Rear (East)
1:100

Existing Side (North)
1:100

Existing Side (South)
1:100

Existing Roof Plan
1:100

**Existing 3D** 

This drawing and the information provided is the property of Thorns Young Architectural and shall not be copied whole, in part, or used for any other purpose without written permission