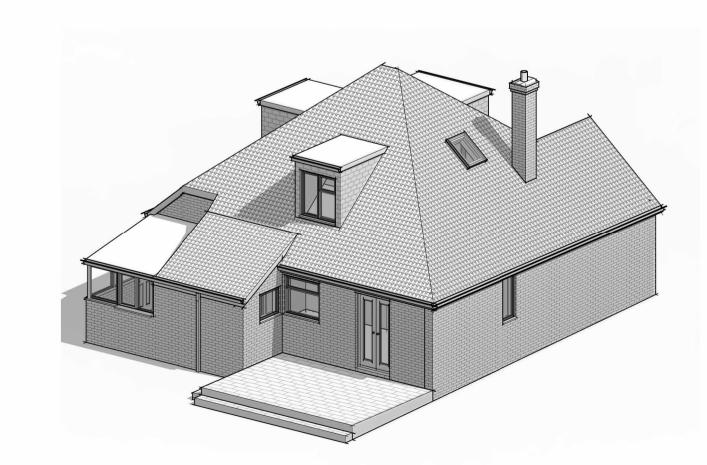

## Existing Ground Floor 1:50

Existing Front (West)
1:100

Existing Rear (East)
1:100

Existing Side (North)
1:100

Existing Side (South)
1:100

Existing Roof Plan
1:100

**Existing 3D** 

This drawing and the information provided is the property of Thorns Young Architectural and shall not be copied whole, in part, or used for any other purpose without written permission