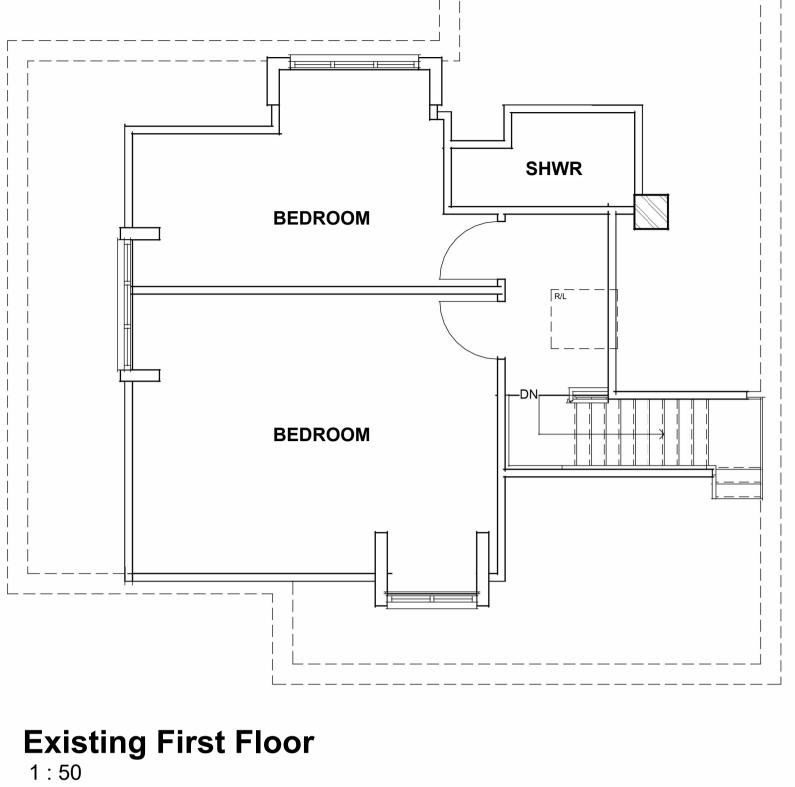

## Existing Ground Floor 1:50

Existing Front (West)
1:100

Existing Rear (East)
1:100

Existing Side (North)
1:100

Existing Side (South)
1:100

Existing Roof Plan
1:100

**Existing 3D** 

This drawing and the information provided is the property of Thorns Young Architectural and shall not be copied whole, in part, or used for any other purpose without written permission