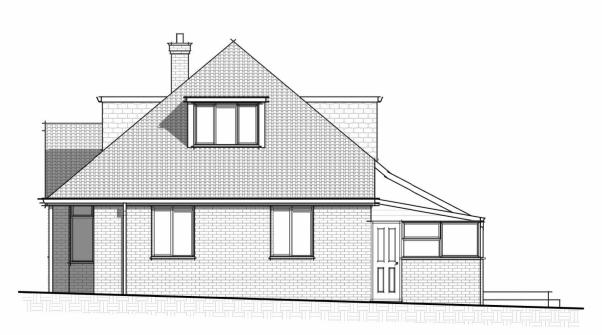

## Existing Ground Floor 1:50

Existing Front (West)
1:100

Existing Rear (East)
1:100

Existing Side (North)
1:100

Existing Side (South)
1:100

Existing Roof Plan
1:100

**Existing 3D** 

This drawing and the information provided is the property of Thorns Young Architectural and shall not be copied whole, in part, or used for any other purpose without written permission