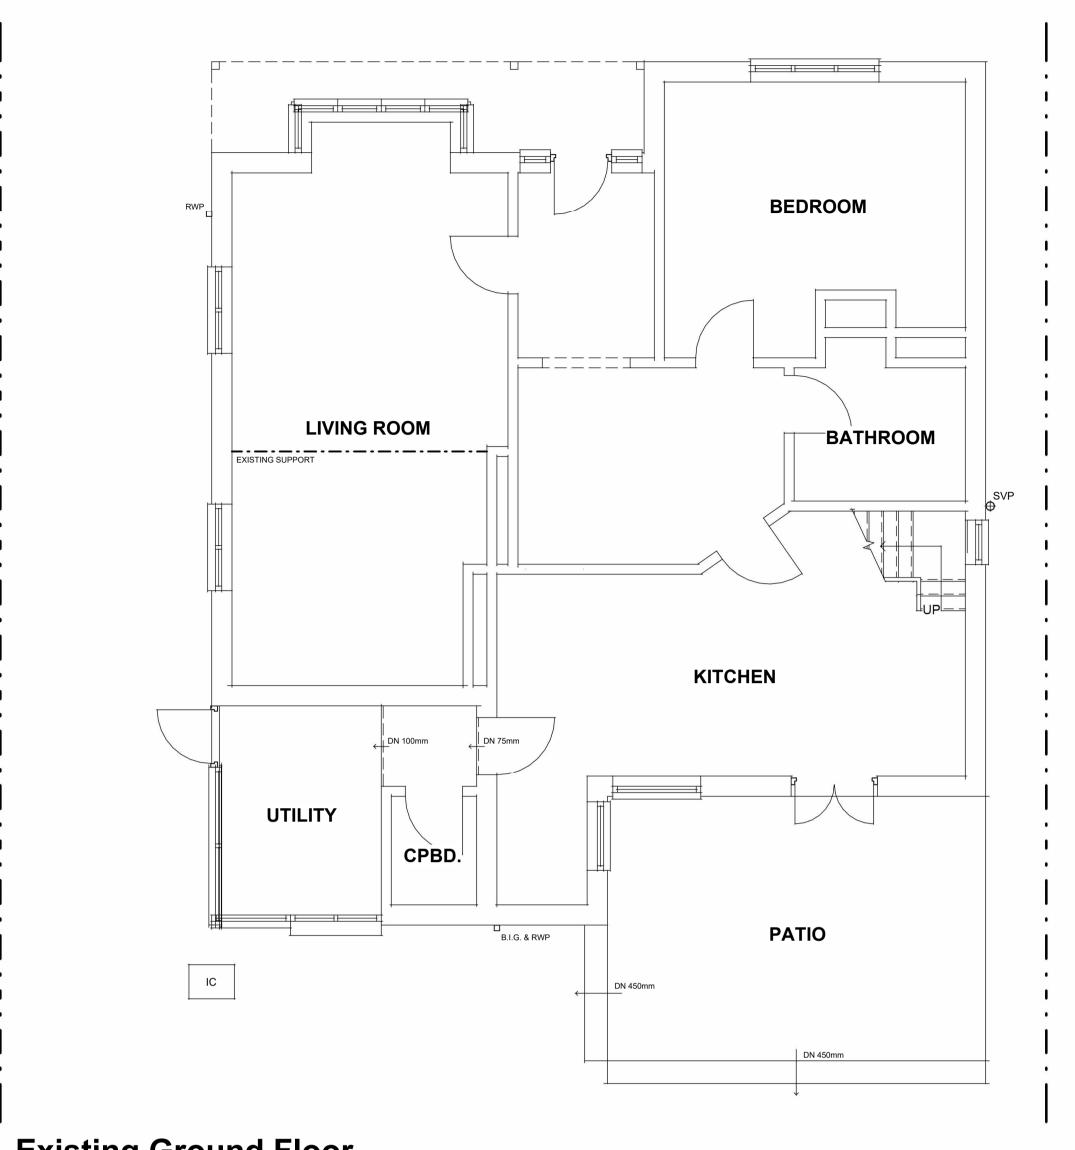

## Existing Ground Floor 1:50

Existing Front (West)
1:100

Existing Rear (East)
1:100

Existing Side (North)
1:100

Existing Side (South)
1:100

Existing Roof Plan
1:100

**Existing 3D** 

This drawing and the information provided is the property of Thorns Young Architectural and shall not be copied whole, in part, or used for any other purpose without written permission