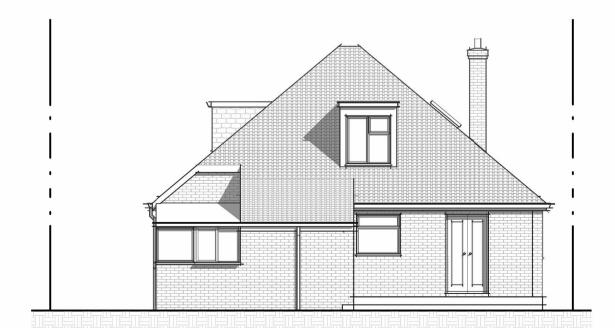

## Existing Ground Floor 1:50

Existing Front (West)
1:100

Existing Rear (East)
1:100

Existing Side (North)
1:100

Existing Side (South)
1:100

Existing Roof Plan
1:100

**Existing 3D** 

This drawing and the information provided is the property of Thorns Young Architectural and shall not be copied whole, in part, or used for any other purpose without written permission