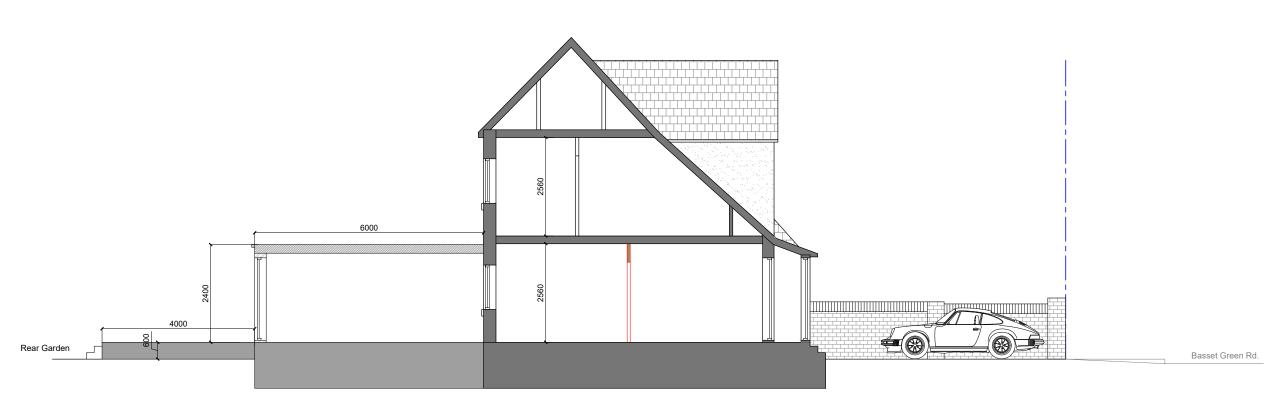

Existing & Proposed Side Elevations

ANN N.ALI

CONTRACT AREA CODE DRAWING No. REVISION

Existing Section A 1:100 @A3

Proposed Section A 1:100 @A3

### Key Pl

### NOTES

- ANY DISIMILAR METALS TO BE ISOLATED
- ANY DOUBT OF THE CONTENTS OF THIS DRAWING PLEASE CONTACT THE DESIGN OFFICE
- THIS DRAWING TO BE READ IN CONJUNCTION WITH ALL OTHER CONTRACT DRAWINGS
- ENSURE THAT ALL STEELWORK IS CHECKED PRIOR TO THE COMMENCEMENT OF OUR WORKS
- 5. UNLESS OTHERWISE STATED, ALL FIXINGS TO BE AT 450mm CENTRES
- 6. ALL STEEL DETAILS ARE INDICATIVE ONLY AND SUBJECT TO CHANGE.
- PLEASE SEE FIXING SPECIFICATION DRAWINGS.

DRAWING TITLE

Existing & Proposed Sections

| <sup>TE</sup> 21 April 2022 |           | 1:100 @ A3 |     |          |   |
|-----------------------------|-----------|------------|-----|----------|---|
| N.ALI                       |           | CHECKED    | )   |          |   |
| ONTRACT                     | AREA CODE | DRAWING    | No. | REVISION | Ī |