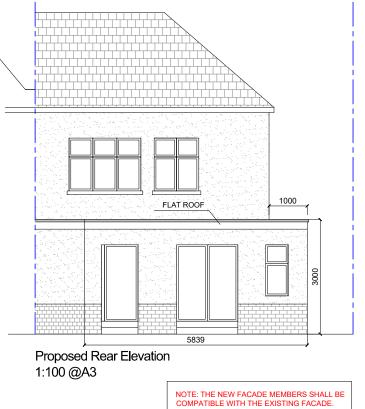

Existing Rear Elevation 1:100 @A3

Proposed Front Elevation 1:100 @A3

- ANY DISIMILAR METALS TO BE ISOLATED WITH BARRIER TAPE
- ANY DOUBT OF THE CONTENTS OF THIS DRAWING PLEASE CONTACT THE DESIGN OFFICE
- THIS DRAWING TO BE READ IN CONJUNCTION WITH ALL OTHER CONTRACT DRAWINGS
- ENSURE THAT ALL STEELWORK IS CHECKED PRIOR TO THE COMMENCEMENT OF OUR WORKS
- UNLESS OTHERWISE STATED, ALL FIXINGS TO BE AT 450mm CENTRES
- ALL STEEL DETAILS ARE INDICATIVE ONLY AND SUBJECT TO CHANGE.
- PLEASE SEE FIXING SPECIFICATION DRAWINGS.

## **FOR COMMENT**

19 St James Park road, Shirley, Southampton, SO16 6HL TEL: 077 4569 6432 E-MAIL: info@naplanning.co.uk WEB: www.naplanning.co.uk

134 Basset Green Road Southampton

Existing & Proposed Front & Rear Elevations

1:100 @ A3 21 April 2022 N.ALI

5m

Existing Side Elevation 1:100 @A3

0 5m