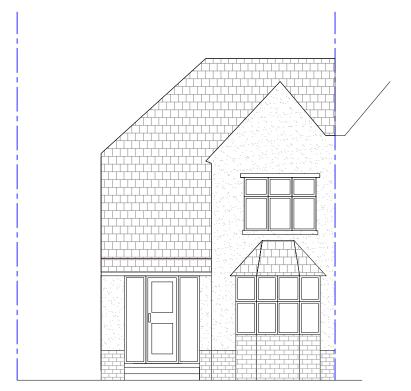

Existing Rear Elevation 1:100 @A3

Proposed Front Elevation 1:100 @A3

- ANY DISIMILAR METALS TO BE ISOLATED WITH BARRIER TAPE
- ANY DOUBT OF THE CONTENTS OF THIS DRAWING PLEASE CONTACT THE DESIGN OFFICE
- THIS DRAWING TO BE READ IN CONJUNCTION WITH ALL OTHER CONTRACT DRAWINGS
- ENSURE THAT ALL STEELWORK IS CHECKED PRIOR TO THE COMMENCEMENT OF OUR WORKS
- UNLESS OTHERWISE STATED, ALL FIXINGS TO BE AT 450mm CENTRES
- ALL STEEL DETAILS ARE INDICATIVE ONLY AND SUBJECT TO CHANGE.
- PLEASE SEE FIXING SPECIFICATION DRAWINGS.

## **FOR COMMENT**

19 St James Park road, Shirley, Southampton, SO16 6HL TEL: 077 4569 6432 E-MAIL: info@naplanning.co.uk WEB: www.naplanning.co.uk

134 Basset Green Road Southampton

Existing & Proposed Front & Rear Elevations

1:100 @ A3 21 April 2022 N.ALI

5m

Existing Side Elevation 1:100 @A3

0 5m