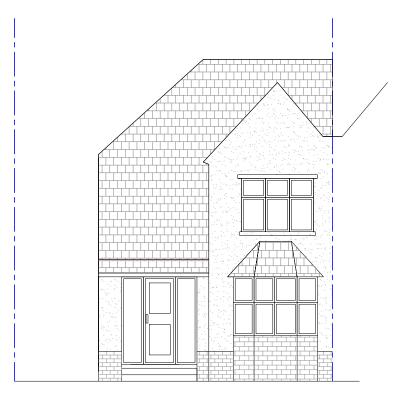

Existing Rear Elevation 1:100 @A3

Proposed Front Elevation 1:100 @A3

- ANY DISIMILAR METALS TO BE ISOLATED WITH BARRIER TAPE
- ANY DOUBT OF THE CONTENTS OF THIS DRAWING PLEASE CONTACT THE DESIGN OFFICE
- THIS DRAWING TO BE READ IN CONJUNCTION WITH ALL OTHER CONTRACT DRAWINGS
- ENSURE THAT ALL STEELWORK IS CHECKED PRIOR TO THE COMMENCEMENT OF OUR WORKS
- UNLESS OTHERWISE STATED, ALL FIXINGS TO BE AT 450mm CENTRES
- ALL STEEL DETAILS ARE INDICATIVE ONLY AND SUBJECT TO CHANGE.
- PLEASE SEE FIXING SPECIFICATION DRAWINGS.

## **FOR COMMENT**

19 St James Park road, Shirley, Southampton, SO16 6HL TEL: 077 4569 6432 E-MAIL: info@naplanning.co.uk WEB: www.naplanning.co.uk

134 Basset Green Road Southampton

Existing & Proposed Front & Rear Elevations

1:100 @ A3 21 April 2022 N.ALI

5m

Existing Side Elevation 1:100 @A3

0 5m