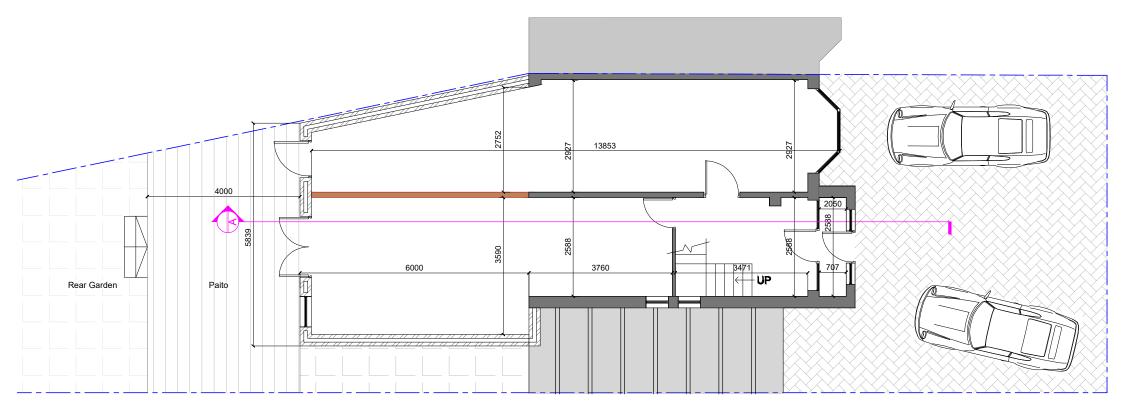

DRAWING TITLE

Existing & Proposed First Floor Plans

DATE 21 April 2022 SCALE 1:100 @ A3

DRAWN N.ALI CHECKED SCALE 1:100 @ A3

Existing Roof Plan 1:100 @A3

Proposed Roof Plan 1:100 @A3

DRAWING TITLE

Existing & Proposed Roof Plans

| DATE 21 April 2022 | 1:100 @ A3 |
|--------------------|------------|
| N.ALI              | CHECKED    |
|                    |            |

0 5m

Existing Front Elevation 1:100 @A3

Existing & Proposed Side Elevations

ANN N.ALI

CONTRACT AREA CODE DRAWING No. REVISION

Existing Section A 1:100 @A3

Proposed Section A 1:100 @A3