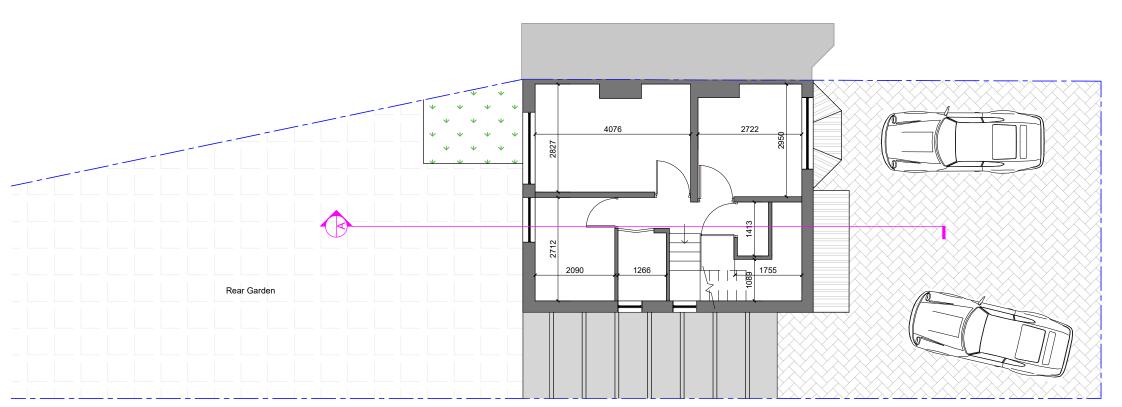

Existing Ground Floor Plan 1:100 @A3

Proposed Ground Floor Plan 1:100 @A3

EXISTING WALLS

DRAWING TITI

Existing & Proposed Ground Floor Plans

Existing First Floor Plan 1:100 @A3

Proposed First Floor Plan 1:100 @A3

EXISTING WALLS