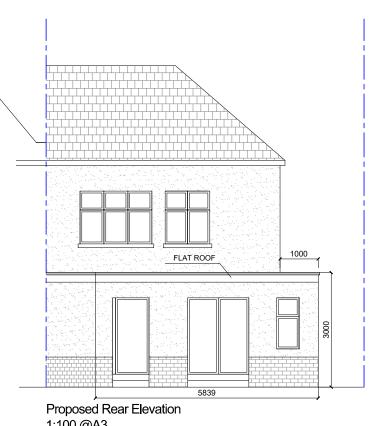

Existing Rear Elevation 1:100 @A3

Proposed Front Elevation 1:100 @A3

- ANY DISIMILAR METALS TO BE ISOLATED WITH BARRIER TAPE
- ANY DOUBT OF THE CONTENTS OF THIS DRAWING PLEASE CONTACT THE DESIGN OFFICE
- THIS DRAWING TO BE READ IN CONJUNCTION WITH ALL OTHER CONTRACT DRAWINGS
- ENSURE THAT ALL STEELWORK IS CHECKED PRIOR TO THE COMMENCEMENT OF OUR WORKS
- UNLESS OTHERWISE STATED, ALL FIXINGS TO BE AT 450mm CENTRES
- ALL STEEL DETAILS ARE INDICATIVE ONLY AND SUBJECT TO CHANGE.
- PLEASE SEE FIXING SPECIFICATION DRAWINGS.

## **FOR COMMENT**

19 St James Park road, Shirley, Southampton, SO16 6HL TEL: 077 4569 6432 E-MAIL: info@naplanning.co.uk WEB: www.naplanning.co.uk

134 Basset Green Road Southampton

Existing & Proposed Front & Rear Elevations

1:100 @ A3 21 April 2022 N.ALI

5m

Existing Side Elevation 1:100 @A3

0 5m