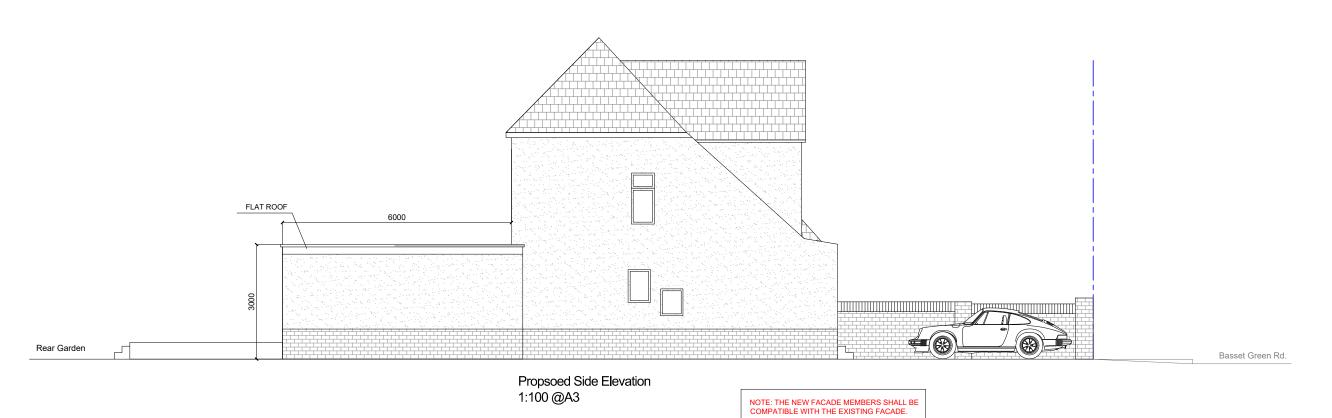

1:100 @ A3 21 April 2022 N.ALI

5m

Existing Side Elevation 1:100 @A3

0 5m

Existing & Proposed Side Elevations

ANN N.ALI

CONTRACT AREA CODE DRAWING No. REVISION

Existing Section A 1:100 @A3

Proposed Section A 1:100 @A3