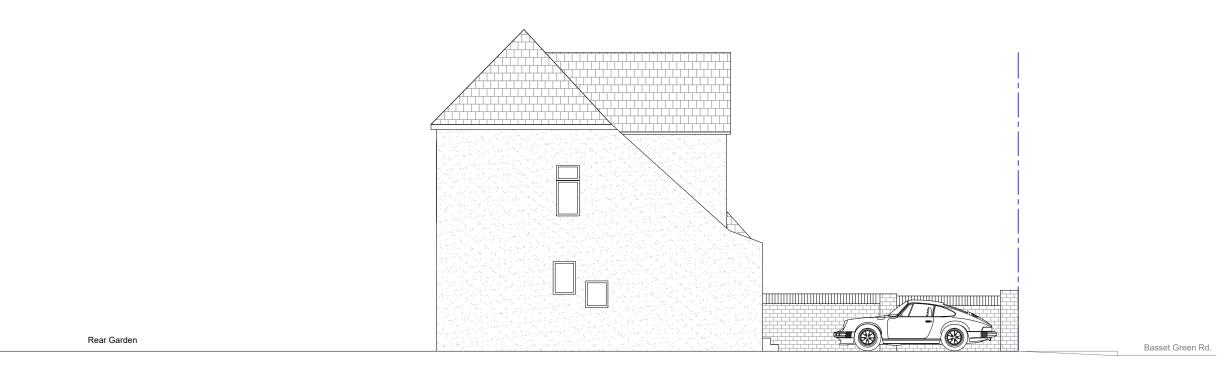

1:100 @ A3 21 April 2022 N.ALI

5m

Existing Side Elevation 1:100 @A3

0 5m

Existing & Proposed Side Elevations

ANN N.ALI

CONTRACT AREA CODE DRAWING No. REVISION

Existing Section A 1:100 @A3

Proposed Section A 1:100 @A3